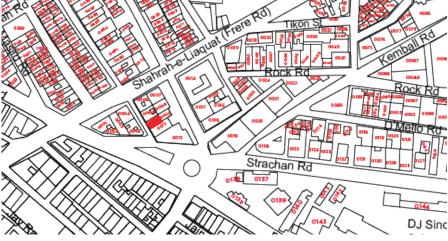

Map:**











### Khanum Chambers.

Current Road:Coordinates:Aram Bagh Road24°51′16.6″NOld Street Name:67°00′43.1″E

Ram Bagh Road

**Construction Material:** Serial Number: Stone Masonry KAR/RAB/015



## Ram Bagh Quarter

#### Is the Building in-use or abadoned?

In-use

Not in-use /Abandoned

Historic Building type

Pre Partition

Post Partition (1947 1970)
Modern (1970's onwards)

### Programme:

Residential

Commercial

] Religious

## Identify the Building Crafts found on the selected Building:

Woodwork Painting - Fresco - Naqqashi Stucco Work - Lime Work Brick Imitation Calligraphy □ Fretwork - Wood □
□ Fretwork - Stone □
□ Tile Work - Kashi □
□ Others - Stone

carving

#### Condition

Dilapidated Fair

Average Good Present Usage:
Ground Floor - Abandoned

#### **Details:**











### Agfa Carim's House.

Current Road:Coordinates:Aram Bagh Road24°51'16.9"NOld Street Name:67°00'43.5"E

Ram Bagh Road

Construction Material: Serial Number:

Cement blocks N/A



### Ram Bagh Quarter

| Is the Building in-use or abandoned? In-use Not in-use /Abandoned      |  |  | Historic Building type Pre Partition Post Partition (1947 1970) Modern (1970's onwards) | Programme: Residential Commercial Religious            |
|------------------------------------------------------------------------|--|--|-----------------------------------------------------------------------------------------|--------------------------------------------------------|
| Identify the Building Crafts found on the selected Building:  Woodwork |  |  | Condition Dilapidated Fair Average Good