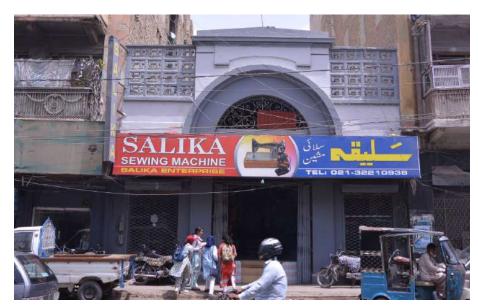

### Salika Enterprise.

Current Road:Coordinates:Shahrah-e-Liaquat24°51′16.5″NOld Street Name:67°00′41.8″E

N/A

**Construction Material:** Serial Number: Stone Masonary KAR/RAB/017

### Ram Bagh Quarter

| Is the Building in-use or abandoned? In-use Not in-use/Abandoned       |  |  | Historic Building type Pre Partition Post Partition (1947 1970) Modern (1970's onwards) | Programme: Residential Commercial Religious        | [ |
|------------------------------------------------------------------------|--|--|-----------------------------------------------------------------------------------------|----------------------------------------------------|---|
| Identify the Building Crafts found on the selected Building:  Woodwork |  |  | Condition Dilapidated Fair Average Good                                                 | Present Usage:<br>Ground Floor - Salika Enterprise |   |