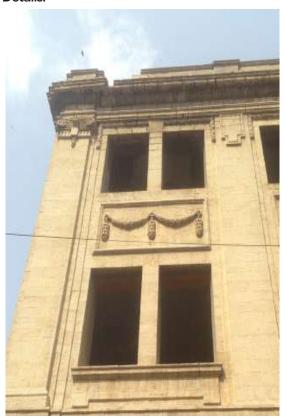

#### Identify the Building Crafts found on the selected Building: Woodwork Fretwork - Wood

Painting - Fresco - Naqqashi Stucco Work - Lime Work

**Brick Imitation** Calligraphy 

#### Fretwork - Stone $\ \square$ Tile Work - Kashi 🗖 Others \_ 🗆