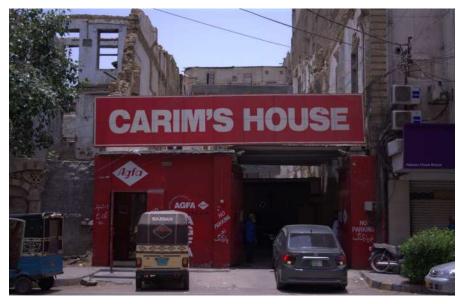

### Agfa Carim's House.

Current Road:Coordinates:Aram Bagh Road24°51'16.9"NOld Street Name:67°00'43.5"E

Ram Bagh Road

Construction Material: Serial Number:

Cement blocks N/A

### Ram Bagh Quarter

| Is the Building in-use or abandoned? In-use Not in-use /Abandoned      |  |  | Historic Building type Pre Partition Post Partition (1947 1970) Modern (1970's onwards) | Programme: Residential Commercial Religious            |
|------------------------------------------------------------------------|--|--|-----------------------------------------------------------------------------------------|--------------------------------------------------------|
| Identify the Building Crafts found on the selected Building:  Woodwork |  |  | Condition Dilapidated Fair Average Good                                                 | Present Usage: Ground Floor - Office for parking area. |

#### **Details:**