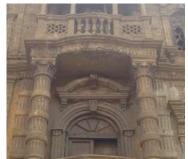

### Mendoza Building.

**Current Road:** Coordinates: 24°51′17.0″N Aram Bagh Road 67°00'44.9"E **Old Street Name:** 

Ram Bagh Road

**Construction Material:** Serial Number: KAR/RAB/019 Stone Masonry

#### **Present Usage:**

Ground Floor - Abandoned

First Floor - Abandoned (Destroyed)

Second Floor - Abandoned (Destroyed)