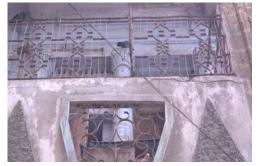

.9″N Old Street Name: 67°00′42.8″E

N/A

Construction Material: Serial Number:

Stone Masonry N/A



### Ram Bagh Quarter

#### Is the Building in-use or abandoned?

In-use

Not in-use /Abandoned

#### Historic Building type

Pre Partition

Post Partition (1947 1970) Modern (1970's onwards)

#### Programme:

Residential

Commercial

] Religious

## Identify the Building Crafts found on the selected Building:

Woodwork Painting - Fresco - Naqqashi Stucco Work - Lime Work

Stucco Work - Lime Wo Brick Imitation Calligraphy

- Fretwork Wood Fretwork Stone Tile Work Kashi
- Others Stone Columns

#### Condition

Dilapidated Fair

Average

Good

#### **Present Usage:**

Ground Floor - Commercial

**First Floor** - Storage

Second Floor - Residential

Third Floor - Residential

#### Details:











### MASTER PLAN



ZONE 10 0001-0005 0006-0013 0014-0018