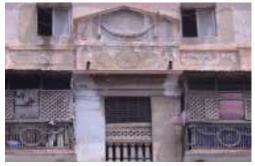

### Mendoza Building.

**Current Road:** Coordinates: 24°51′17.0″N Aram Bagh Road 67°00'44.9"E **Old Street Name:** 

Ram Bagh Road

**Construction Material:** Serial Number: KAR/RAB/019 Stone Masonry

#### Identify the Building Crafts found on the selected Building:

Woodwork Painting - Fresco - Naqqashi Stucco Work - Lime Work **Brick Imitation** 

Fretwork - Wood Fretwork - Stone Tile Work - Kashi 🗖 Others - <u>Jharo-</u>

ka-style balconies

#### **Present Usage:**

Ground Floor - Abandoned

First Floor - Abandoned (Destroyed)

Second Floor - Abandoned (Destroyed)

#### **Details:**

Calligraphy