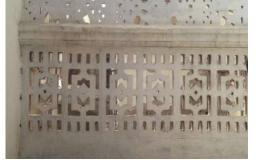

#### Identify the Building Crafts found on the selected Building:

Woodwork Painting - Fresco - Naqqashi Stucco Work - Lime Work

**Brick Imitation** Calligraphy

Fretwork - Wood Fretwork - Stone

Tile Work - Kashi 🗖 Others-Stone Columns

#### Condition

Dilapidated Fair

Average Good