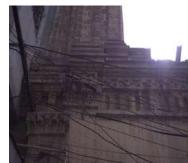

### Agfa Healthcare.

**Current Road: Coordinates:** 24°51'17.1"N Aram Bagh Road 67°00'43.4"E **Old Street Name:** 

Ram Bagh Road

Serial Number: **Construction Material:** 

Cement blocks N/A

### Ram Bagh Quarter

#### Identify the Building Crafts found on the selected Building: Woodwork Fretwork - Wood

Painting - Fresco - Naqqashi Stucco Work - Lime Work

**Brick Imitation** Calligraphy 

#### Fretwork - Stone $\ \square$ Tile Work - Kashi 🗖 Others \_ 🗆