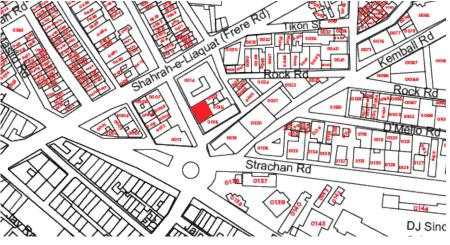

Construction Material:** Serial Number: KAR/RAB/019 Stone Masonry



### Ram Bagh Quarter

#### Is the Building in-use or abandoned?

In-use

Not in-use /Abandoned

### Pre Partition

Post Partition (1947 1970) Modern (1970's onwards)

**Historic Building type** 

#### Programme:

Residential

Commercial

Religious

#### Identify the Building Crafts found on the selected Building:

Woodwork Painting - Fresco - Naqqashi Stucco Work - Lime Work **Brick Imitation** 

Fretwork - Wood Fretwork - Stone Tile Work - Kashi 🗖 Others - <u>Jharo-</u>

ka-style balconies

#### Condition

Dilapidated

Fair

Average

Good

#### **Present Usage:**

Ground Floor - Abandoned

First Floor - Abandoned (Destroyed)

Second Floor - Abandoned (Destroyed)

#### **Details:**

Calligraphy



#### **Location Map:**









### Unknown.

Current Road:Coordinates:Pinjrapur Street24°51'17.3"NOld Street Name:67°00'45.6"E

N/A

Construction Material: Serial Number:

Stone Masonry N/A



### Ram Bagh Quarter

### Is the Building in-use or abandoned?

In-use

**Details:** 

Not in-use /Abandoned

### Historic Building type

Pre Partition

Post Partition (1947 1970) Modern (1970's onwards)

### Residential

Commercial

Programme:

Religious

### Present Usage:

Cround Floor Abo

**Ground Floor** - Abandoned (Destroyed)

## Identify the Building Crafts found on the selected Building:

Woodwork Painting - Fresco - Naqqashi Stucco Work - Lime Work Brick Imitation Calligraphy □ Fretwork - Wood □
□ Fretwork - Stone □
□ Tile Work - Kashi □
□ Others-

### Condition

Dilapidated Fair Average

Good

#### **Location M