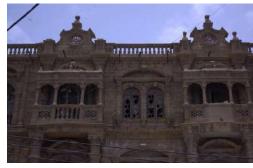

### Mendoza Building.

**Current Road:** Coordinates: 24°51′17.0″N Aram Bagh Road 67°00'44.9"E **Old Street Name:** 

Ram Bagh Road

**Construction Material:** Serial Number: KAR/RAB/019 Stone Masonry

#### Identify the Building Crafts found on the selected Building:

Woodwork Painting - Fresco - Naqqashi Stucco Work - Lime Work **Brick Imitation** 

Fretwork - Wood Fretwork - Stone Tile Work - Kashi 🗖 Others - <u>Jharo-</u>

ka-style balconies