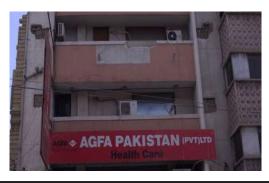

### Agfa Healthcare.

**Current Road: Coordinates:** 24°51'17.1"N Aram Bagh Road 67°00'43.4"E **Old Street Name:** 

Ram Bagh Road

Serial Number: **Construction Material:** 

Cement blocks N/A

### Ram Bagh Quarter

#### Is the Building in-use or abandoned?

In-use

Not in-use/ Abandoned

### Historic Building type

Pre Partition

Post Partition (1947 1970) Modern (1970's onwards)

П

Condition Dilapidated

Fair

Average Good

#### Present Usage:

Programme:

Residential

Religious

Commercial

Ground Floor - Meezan Bank

First Floor - Agfa Office Second Floor - Agfa Office Third Floor - Agfa Office Fourth Floor - Storage

Fifth Floor - Storage

#### Identify the Building Crafts found on the selected Building: Woodwork Fretwork - Wood

Painting - Fresco - Naqqashi Stucco Work - Lime Work

**Brick Imitation** Calligraphy 

#### Fretwork - Stone $\ \square$ Tile Work - Kashi 🗖 Others \_ 🗆