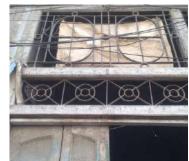

#### Identify the Building Crafts found on the selected Building: Woodwork Fretwork - Wood

Painting - Fresco - Naqqashi Stucco Work - Lime Work

**Brick Imitation** Calligraphy 

#### Fretwork - Stone $\ \square$ Tile Work - Kashi 🗖 Others \_ 🗆

# Calligraphy **Details:**

Woodwork

**Brick Imitation** 