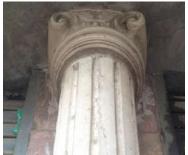

#### Identify the Building Crafts found on the selected Building:

Woodwork Painting - Fresco - Naqqashi Stucco Work - Lime Work

**Brick Imitation** Calligraphy

Fretwork - Wood Fretwork - Stone

Tile Work - Kashi 🗖 Others-Stone Columns