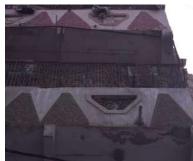

″N Old Street Name: 67°00′42.8″E

N/A

Construction Material: Serial Number:

Stone Masonry N/A



### Ram Bagh Quarter

#### Is the Building in-use or abandoned?

In-use

Not in-use /Abandoned

#### Historic Building type

Pre Partition

Post Partition (1947 1970) Modern (1970's onwards)

#### Programme:

Residential

Commercial

] Religious

## Identify the Building Crafts found on the selected Building:

Woodwork Painting - Fresco - Naqqashi Stucco Work - Lime Work

Stucco Work - Lime Wo Brick Imitation Calligraphy

- Fretwork Wood Fretwork Stone Tile Work Kashi
- Others Stone Columns

#### Condition

Dilapidated Fair

Average

Good

#### **Present Usage:**

Ground Floor - Commercial

**First Floor** - Storage

Second Floor - Residential

Third Floor - Residential

#### Details:











### MASTER PLAN



ZONE 10 0001-0005 0006-0013 0014-0018