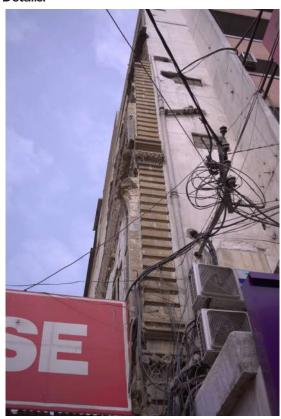

### Agfa Carim's House.

Current Road:Coordinates:Aram Bagh Road24°51'16.9"NOld Street Name:67°00'43.5"E

Ram Bagh Road

Construction Material: Serial Number:

Cement blocks N/A

### Ram Bagh Quarter

| Is the Building in-use or abandoned? In-use Not in-use /Abandoned      |  |  | Historic Building type Pre Partition Post Partition (1947 1970) Modern (1970's onwards) | Programme: Residential Commercial Religious            |
|------------------------------------------------------------------------|--|--|-----------------------------------------------------------------------------------------|--------------------------------------------------------|
| Identify the Building Crafts found on the selected Building:  Woodwork |  |  | Condition Dilapidated Fair Average Good                                                 | Present Usage: Ground Floor - Office for parking area. |

#### **Details:**