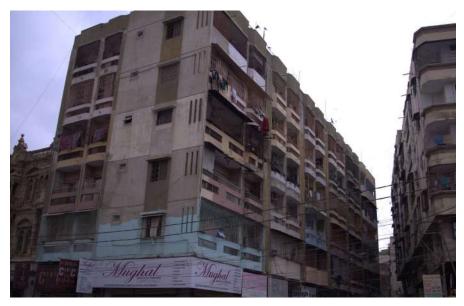

### Pak Center.

**Current Road: Coordinates:** 24°51'16.7"N Seva Kunj Street 67°00'45.6"E **Old Street Name:** 

N/A

**Construction Material:** Serial Number:

N/A Cement Blocks

#### **Present Usage:**

**Ground Floor - Card Shops (Commercial)** 

First Floor - Residential

Second Floor - Residetial

Third Floor - Residential

Fourth Floor - Residential Fifth Floor - Residential