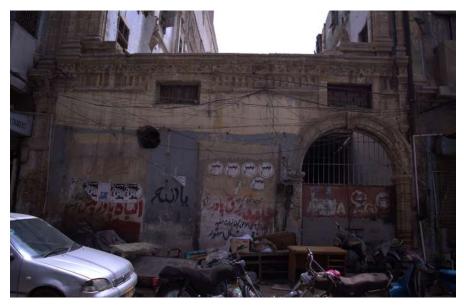

### Agfa Healthcare.

**Current Road: Coordinates:** 24°51'17.1"N Aram Bagh Road 67°00'43.4"E **Old Street Name:** 

Ram Bagh Road

Serial Number: **Construction Material:** 

Cement blocks N/A

#### Present Usage:

Programme:

Residential

Religious

Commercial

Ground Floor - Meezan Bank

First Floor - Agfa Office Second Floor - Agfa Office Third Floor - Agfa Office Fourth Floor - Storage

Fifth Floor - Storage