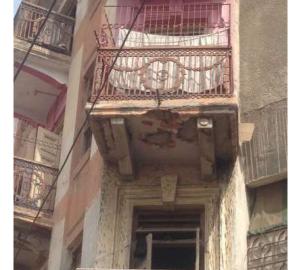

### Mendoza Building.

**Current Road:** Coordinates: 24°51′17.0″N Aram Bagh Road 67°00'44.9"E **Old Street Name:** 

Ram Bagh Road

**Construction Material:** Serial Number: KAR/RAB/019 Stone Masonry

#### Identify the Building Crafts found on the selected Building:

Woodwork Painting - Fresco - Naqqashi Stucco Work - Lime Work **Brick Imitation** 

Fretwork - Wood Fretwork - Stone Tile Work - Kashi 🗖 Others - <u>Jharo-</u>

ka-style balconies

#### **Present Usage:**

Ground Floor - Abandoned

First Floor - Abandoned (Destroyed)

Second Floor - Abandoned (Destroyed)

#### **Details:**

Calligraphy