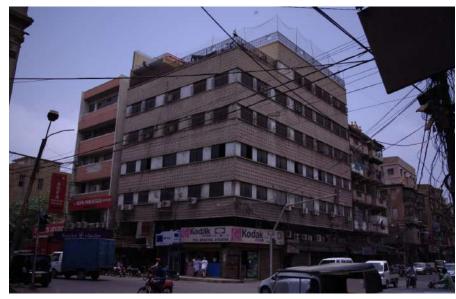

### Agfa Healthcare.

**Current Road: Coordinates:** 24°51'17.1"N Aram Bagh Road 67°00'43.4"E **Old Street Name:** 

Ram Bagh Road

Serial Number: **Construction Material:** 

Cement blocks N/A

### Ram Bagh Quarter

#### Present Usage:

Programme:

Residential

Religious

Commercial

Ground Floor - Meezan Bank

First Floor - Agfa Office Second Floor - Agfa Office Third Floor - Agfa Office Fourth Floor - Storage

Fifth Floor - Storage