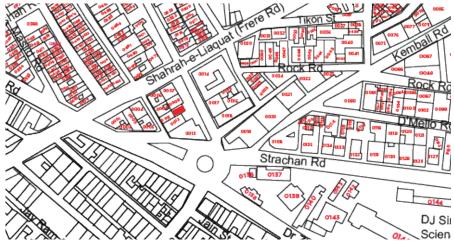

Bagh Road

Construction Material: Serial Number:

Cement blocks N/A



### Ram Bagh Quarter

| Is the Building in-use or abandoned? In-use Not in-use /Abandoned      |  |  | Historic Building type Pre Partition Post Partition (1947 1970) Modern (1970's onwards) | Programme: Residential Commercial Religious            |
|------------------------------------------------------------------------|--|--|-----------------------------------------------------------------------------------------|--------------------------------------------------------|
| Identify the Building Crafts found on the selected Building:  Woodwork |  |  | Condition Dilapidated Fair Average Good                                                 | Present Usage: Ground Floor - Office for parking area. |

#### **Details:**









# PAKISTAN CHOWK COMMUNITY CENTRE

### Hussaini Building.

Current Road: Coordinates: Hormusjee Street 24°51′16.9″N Old Street Name: 67°00′42.8″E

N/A

Construction Material: Serial Number:

Stone Masonry N/A



### Ram Bagh Quarter

#### Is the Building in-use or abandoned?

In-use

Not in-use /Abandoned

#### Historic Building type

Pre Partition

Post Partition (1947 1970) Modern (1970's onwards)

#### Programme:

Residential

Commercial

] Religious

## Identify the Building Crafts found on the selected Building:

Woodwork Painting - Fresco - Naqqashi Stucco Work - Lime Work

Stucco Work - Lime Wo Brick Imitation Calligraphy

- Fretwork Wood Fretwork Stone Tile Work Kashi
- Others Stone Columns

#### Condition

Dilapidated Fair

Average

Good

#### **Present Usage:**

Ground Floo