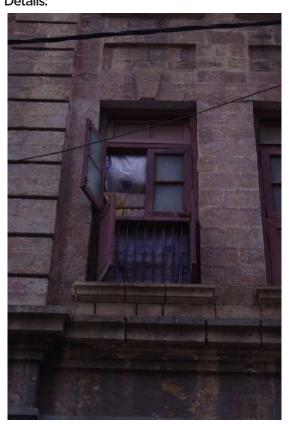

### Mendoza Building.

**Current Road:** Coordinates: 24°51′17.0″N Aram Bagh Road 67°00'44.9"E **Old Street Name:** 

Ram Bagh Road

**Construction Material:** Serial Number: KAR/RAB/019 Stone Masonry

#### Identify the Building Crafts found on the selected Building:

Woodwork Painting - Fresco - Naqqashi Stucco Work - Lime Work **Brick Imitation** 

Fretwork - Wood Fretwork - Stone Tile Work - Kashi 🗖 Others - <u>Jharo-</u>

ka-style balconies