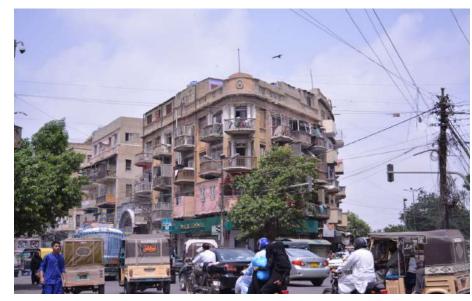

in-use or abandoned? Historic Building type Programme: Pre Partition Residential In-use Post Partition (1947 1970) Commercial Not in-use /Abandoned Modern (1970's onwards) Religious Identify the Building Crafts found on the Condition **Present Usage:** selected Building: Dilapidated **Ground Floor - Commercial** Woodwork Fretwork - Wood First Floor - Residential Fair Fretwork - Stone Painting - Fresco - Naqqashi Second Floor - Residential Stucco Work - Lime Work Tile Work - Kashi 🗖 Average Third Floor - Residential **Brick Imitation** Others Fourth Floor-Residential \_\_\_\_\_ Good

# Calligraphy **Details:**













### Chandna Manzil.

Current Road:Coordinates:Shahrah-e-Liaquat24°51'16.5"NOld Street Name:67°00'41.1"E

N/A

Construction Material: Serial Number:

Stone Masonary N/A



# Ram Bagh Quarter

#### Is the Building in-use or abandoned? **Historic Building type** Programme: Pre Partition Residential In-use Post Partition (1947 1970) Commercial Not in-use /Abandoned Modern (1970's onwards) Religious Identify the Building Crafts found on the Condition Present Usage: selected Building: Dilapidated Ground Floor - Bank Al Habib (Commercial). Woodwork Fretwork - Wood Fair First Floor - Residential П Painting - Fresco - Naqqashi Fretwork - Stone Stucco Work - Lime Work Tile Work - Kashi Average Second Floor-Residential **Brick Imitation** Others -\_Grill Third Floor- Residential Good

#### **Details:**

Calligraphy









### Sita Kunj

**Current Road: Coordinates:** 24°51'16.9"N Hormusjee Street 67°00'42.8"E **Old Street Name:** 

N/A

**Construction Material:**