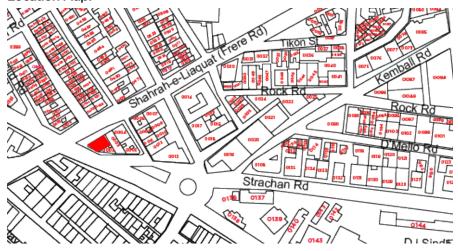

Current Road:Coordinates:Shahrah-e-Liaquat24°51'16.5"NOld Street Name:67°00'41.1"E

N/A

Construction Material: Serial Number:

Stone Masonary N/A



# Ram Bagh Quarter

#### Is the Building in-use or abandoned? **Historic Building type** Programme: Pre Partition Residential In-use Post Partition (1947 1970) Commercial Not in-use /Abandoned Modern (1970's onwards) Religious Identify the Building Crafts found on the Condition Present Usage: selected Building: Dilapidated Ground Floor - Bank Al Habib (Commercial). Woodwork Fretwork - Wood Fair First Floor - Residential П Painting - Fresco - Naqqashi Fretwork - Stone Stucco Work - Lime Work Tile Work - Kashi Average Second Floor-Residential **Brick Imitation** Others -\_Grill Third Floor- Residential Good

#### **Details:**

Calligraphy









### Sita Kunj

**Current Road: Coordinates:** 24°51'16.9"N Hormusjee Street 67°00'42.8"E **Old Street Name:** 

N/A

**Construction Material:** Serial Number: KAR/RAB/016 Stone Masonry



### Ram Bagh Quarter

#### Is the Building in-use or abandoned?

In-use

Not in-use /Abandoned

#### Historic Building type

Pre Partition

Post Partition (1947 1970) Modern (1970's onwards)

### Programme:

Residential

Commercial

Religious

#### Identify the Building Crafts found on the selected Building:

Woodwork Painting - Fresco - Naqqashi Stucco Work - Lime Work

**Brick Imitation** Calligraphy

Fretwork - Wood Fretwork - Stone

Tile Work - Kashi 🗖 Others-Stone Columns

#### Condition

Dilapidated Fair

Average Good

#### **Present Usage:**

**Ground Floor - Commercial** First Floor - Reside