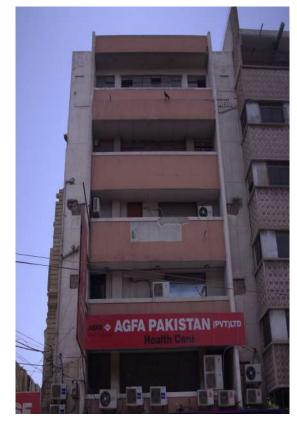

### Agfa Healthcare.

**Current Road: Coordinates:** 24°51'17.1"N Aram Bagh Road 67°00'43.4"E **Old Street Name:** 

Ram Bagh Road

Serial Number: **Construction Material:** 

Cement blocks N/A

### Ram Bagh Quarter

#### Present Usage:

Programme:

Residential

Religious

Commercial

Ground Floor - Meezan Bank

First Floor - Agfa Office Second Floor - Agfa Office Third Floor - Agfa Office Fourth Floor - Storage

Fifth Floor - Storage