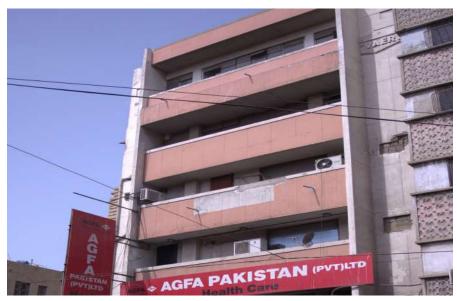

### Agfa Healthcare.

**Current Road: Coordinates:** 24°51'17.1"N Aram Bagh Road 67°00'43.4"E **Old Street Name:** 

Ram Bagh Road

Serial Number: **Construction Material:** 

Cement blocks N/A

### Ram Bagh Quarter

#### Is the Building in-use or abandoned?

In-use

Not in-use/ Abandoned

### Historic Building type

Pre Partition

Post Partition (1947 1970) Modern (1970's onwards)

П

Condition Dilapidated

Fair

Average Good

#### Present Usage:

Programme:

Residential

Religious

Commercial

Ground Floor - Meezan Bank

First Floor - Agfa Office Second Floor - Agfa Office Third Floor - Agfa Office Fourth Floor - Storage

Fifth Floor - Storage

#### Identify the Building Crafts found on the selected Building: Woodwork Fretwork - Wood

Painting - Fresco - Naqqashi Stucco Work - Lime Work

**Brick Imitation** Calligraphy 

#### Fretwork - Stone $\ \square$ Tile Work - Kashi 🗖 Others \_ 🗆