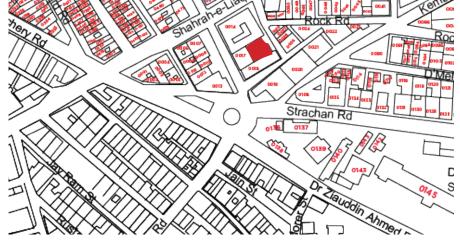

## Unknown.

Current Road:Coordinates:Pinjrapur Street24°51'17.3"NOld Street Name:67°00'45.6"E

N/A

Construction Material: Serial Number:

Stone Masonry N/A



### Ram Bagh Quarter

### Is the Building in-use or abandoned?

In-use

**Details:** 

Not in-use /Abandoned

### Historic Building type

Pre Partition

Post Partition (1947 1970) Modern (1970's onwards)

### Residential

Commercial

Programme:

Religious

### Present Usage:

Cround Floor Abo

**Ground Floor** - Abandoned (Destroyed)

## Identify the Building Crafts found on the selected Building:

Woodwork Painting - Fresco - Naqqashi Stucco Work - Lime Work Brick Imitation Calligraphy □ Fretwork - Wood □
□ Fretwork - Stone □
□ Tile Work - Kashi □
□ Others-

### Condition

Dilapidated Fair Average

Good

#### **Location Map:**











### Seva Kunj.

Current Road:Coordinates:Aram Bagh Road24°51′18.0″NOld Street Name:67°00′44.8″E

Ram Bagh Road

**Construction Material:** Serial Number: Stone Masonry KAR/RAB/018



### Ram Bagh Quarter

| Is the Building in-use or abandoned? In-use Not in-use /Abandoned      |  |  | Historic Building type Pre Partition Post Partition (1947 1970) Modern (1970's onwards) | Programme: Residential Commercial Religious                                                   |
|------------------------------------------------------------------------|--|--|-----------------------------------------------------------------------------------------|-----------------------------------------------------------------------------------------------|
| Identify the Building Crafts found on the selected