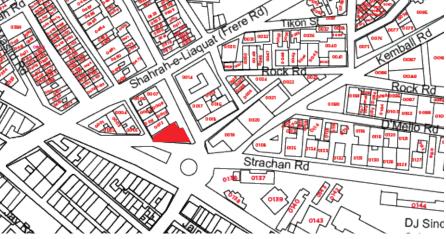

es:Dr. Ziauddin Road24°51′16.1″NOld Street Name:67°00′43.8″E

Kuthcery Road

**Construction Material:** Serial Number: Stone Masonry KAR/RAB/013



### Ram Bagh Quarter

#### Historic Building type Is the Building in-use or abandoned? Programme: Pre Partition Residential In-use Post Partition (1947 1970) Commercial Not in-use /Abandoned Modern (1970's onwards) Religious Identify the Building Crafts found on the Condition Present Usage: selected Building: Dilapidated **Ground Floor - Printing Press** Woodwork Fretwork - Wood Fair First Floor - Abandoned Library П Fretwork - Stone Painting - Fresco - Naqqashi Stucco Work - Lime Work Average Second Floor - Office of Shahani Asso-Tile Work - Kashi

# Calligraphy **Details:**

**Brick Imitation** 



Others

\_ 0

#### **Location Map:**

Good



ciates









### Sarnagati Building 1.

Current Road:Coordinates:Hormusjee Street24°51'16.4"NOld Street Name:67°00'43.3"E

N/A

**Construction Material:** Serial Number: Stone Masonry KAR/RAB/014



## Ram Bagh Quarter

### Is the Building in-use or abadoned?

Identify the Building Crafts found on the

Fretwork - Wood

Fretwork - Stone  $\ \square$ 

Tile Work - Kashi 🗖

Others - Stone

carvings

In-use

Not in-use /Abandoned

selected Building:

Painting - Fresco - Naqqashi

Stucco Work - Lime Work

# Historic Building type Pre Partition

Post Partition (1947 1970) Modern (1970's onwards)

#### Condition

Dilapidated

Fair Average

Good

#### Programme:

Residential

] Commercial

] Religious

#### **Present Usage:**

Ground Floor - Commercial

First Floor - Abandoned (Destroyed)

#