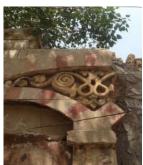

#### Identify the Building Crafts found on the selected Building: Woodwork Fretwork - Wood

Painting - Fresco - Naqqashi Stucco Work - Lime Work

**Brick Imitation** Calligraphy 

#### Fretwork - Stone $\ \square$ Tile Work - Kashi 🗖 Others \_ 🗆