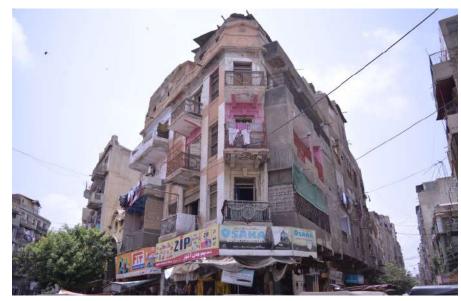

### Agfa Healthcare.

**Current Road: Coordinates:** 24°51'17.1"N Aram Bagh Road 67°00'43.4"E **Old Street Name:** 

Ram Bagh Road

Serial Number: **Construction Material:** 

Cement blocks N/A

#### Present Usage:

Programme:

Residential

Religious

Commercial

Ground Floor - Meezan Bank

First Floor - Agfa Office Second Floor - Agfa Office Third Floor - Agfa Office Fourth Floor - Storage

Fifth Floor - Storage