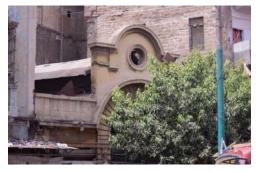

### Mendoza Building.

**Current Road:** Coordinates: 24°51′17.0″N Aram Bagh Road 67°00'44.9"E **Old Street Name:** 

Ram Bagh Road

**Construction Material:** Serial Number: KAR/RAB/019 Stone Masonry

#### Identify the Building Crafts found on the selected Building:

Woodwork Painting - Fresco - Naqqashi Stucco Work - Lime Work **Brick Imitation** 

Fretwork - Wood Fretwork - Stone Tile Work - Kashi 🗖 Others - <u>Jharo-</u>

ka-style balconies