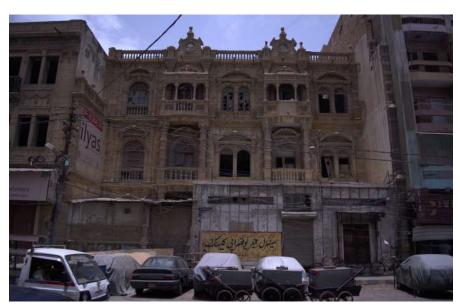

### Mendoza Building.

**Current Road:** Coordinates: 24°51′17.0″N Aram Bagh Road 67°00'44.9"E **Old Street Name:** 

Ram Bagh Road

**Construction Material:** Serial Number: KAR/RAB/019 Stone Masonry

#### Identify the Building Crafts found on the selected Building:

Woodwork Painting - Fresco - Naqqashi Stucco Work - Lime Work **Brick Imitation** 

Fretwork - Wood Fretwork - Stone Tile Work - Kashi 🗖 Others - <u>Jharo-</u>

ka-style balconies

#### **Present Usage:**

Ground Floor - Abandoned

First Floor - Abandoned (Destroyed)

Second Floor - Abandoned (Destroyed)