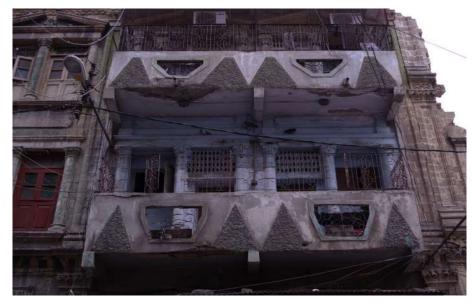

#### Identify the Building Crafts found on the selected Building:

Woodwork Painting - Fresco - Naqqashi Stucco Work - Lime Work **Brick Imitation** 

Fretwork - Wood Fretwork - Stone Tile Work - Kashi 🗖 Others - <u>Jharo-</u>

ka-style balconies