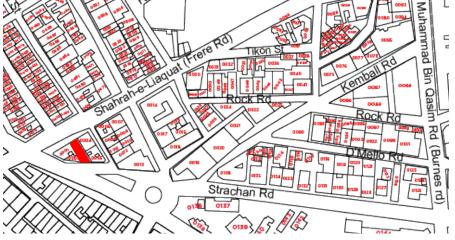

**Construction Material:** Serial Number: Stone Masonary KAR/RAB/017



### Ram Bagh Quarter

| Is the Building in-use or abandoned? In-use Not in-use/Abandoned       |  |  | Historic Building type Pre Partition Post Partition (1947 1970) Modern (1970's onwards) | Programme: Residential Commercial Religious        | [ |
|------------------------------------------------------------------------|--|--|-----------------------------------------------------------------------------------------|----------------------------------------------------|---|
| Identify the Building Crafts found on the selected Building:  Woodwork |  |  | Condition Dilapidated Fair Average Good                                                 | Present Usage:<br>Ground Floor - Salika Enterprise |   |

#### **Details:**











### Shelter Bldg.

Current Road: Coordinates:

Dr. Ziauddin Ahmed Rd. 24°51'16.3"N

Old Street Name: 67°00'41.5"E

Kutchery Road

Construction Material: Serial Number:

Stone Masonary N/A



## Ram Bagh Quarter

#### Is the Building in-use or abandoned? Historic Building type Programme: Pre Partition Residential In-use Post Partition (1947 1970) Commercial Not in-use /Abandoned Modern (1970's onwards) Religious Identify the Building Crafts found on the Condition **Present Usage:** selected Building: Dilapidated **Ground Floor - Commercial** Woodwork Fretwork - Wood First Floor - Residential Fair Fretwork - Stone Painting - Fresco - Naqqashi Second Floor - Residential Stucco Work - Lime Work Tile Work - Kashi 🗖 Average Third Floor - Residential **Brick Imitation** Others Fourth Floo