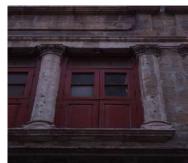

#### Identify the Building Crafts found on the selected Building: Woodwork Fretwork - Wood

Painting - Fresco - Naqqashi Stucco Work - Lime Work

**Brick Imitation** Calligraphy 

#### Fretwork - Stone $\ \square$ Tile Work - Kashi 🗖 Others \_ 🗆