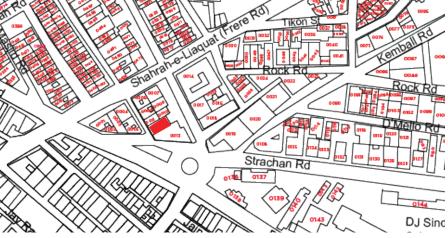

#### **Location Map:**

Average

Good

Tile Work - Kashi

Others - Stone

work

#### **Location Map:**

#### **Location Map:**

Good

ciates