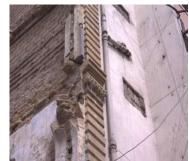

#### Identify the Building Crafts found on the selected Building:

Woodwork Painting - Fresco - Naqqashi Stucco Work - Lime Work **Brick Imitation** 

Fretwork - Wood Fretwork - Stone Tile Work - Kashi 🗖 Others - <u>Jharo-</u>

ka-style balconies