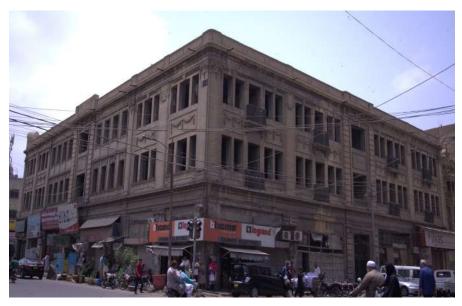

### Agfa Healthcare.

**Current Road: Coordinates:** 24°51'17.1"N Aram Bagh Road 67°00'43.4"E **Old Street Name:** 

Ram Bagh Road

Serial Number: **Construction Material:** 

Cement blocks N/A

### Ram Bagh Quarter

#### Is the Building in-use or abandoned?

In-use

Not in-use/ Abandoned

### Historic Building type

Pre Partition

Post Partition (1947 1970) Modern (1970's onwards)

П

Condition Dilapidated

Fair

Average Good

#### Present Usage:

Programme:

Residential

Religious

Commercial

Ground Floor - Meezan Bank

First Floor - Agfa Office Second Floor - Agfa Office Third Floor - Agfa Office Fourth Floor - Storage

Fifth Floor - Storage