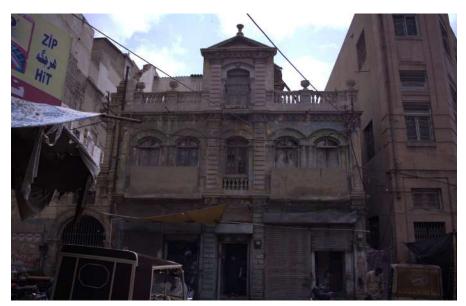

### Mendoza Building.

**Current Road:** Coordinates: 24°51′17.0″N Aram Bagh Road 67°00'44.9"E **Old Street Name:** 

Ram Bagh Road

**Construction Material:** Serial Number: KAR/RAB/019 Stone Masonry

#### Identify the Building Crafts found on the selected Building:

Woodwork Painting - Fresco - Naqqashi Stucco Work - Lime Work **Brick Imitation** 

Fretwork - Wood Fretwork - Stone Tile Work - Kashi 🗖 Others - <u>Jharo-</u>

ka-style balconies

#### **Present Usage:**

Ground Floor - Abandoned

First Floor - Abandoned (Destroyed)

Second Floor - Abandoned (Destroyed)