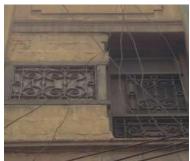

### Mendoza Building.

**Current Road:** Coordinates: 24°51′17.0″N Aram Bagh Road 67°00'44.9"E **Old Street Name:** 

Ram Bagh Road

**Construction Material:** Serial Number: KAR/RAB/019 Stone Masonry

#### Identify the Building Crafts found on the selected Building:

Woodwork Painting - Fresco - Naqqashi Stucco Work - Lime Work **Brick Imitation** 

Fretwork - Wood Fretwork - Stone Tile Work - Kashi 🗖 Others - <u>Jharo-</u>

ka-style balconies

#### **Present Usage:**

Ground Floor - Abandoned

First Floor - Abandoned (Destroyed)

Second Floor - Abandoned (Destroyed)

#### **Details:**

Calligraphy