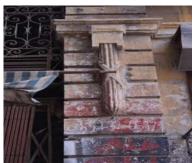

#### Identify the Building Crafts found on the selected Building:

Woodwork Painting - Fresco - Naqqashi Stucco Work - Lime Work **Brick Imitation** 

Fretwork - Wood Fretwork - Stone Tile Work - Kashi 🗖 Others - <u>Jharo-</u>

ka-style balconies