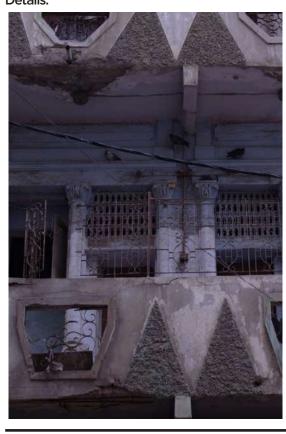

1′16.9″N Old Street Name: 67°00′42.8″E

N/A

Construction Material: Serial Number:

Stone Masonry N/A



### Ram Bagh Quarter

#### Is the Building in-use or abandoned?

In-use

Not in-use /Abandoned

#### Historic Building type

Pre Partition

Post Partition (1947 1970) Modern (1970's onwards)

#### Programme:

Residential

Commercial

] Religious

## Identify the Building Crafts found on the selected Building:

Woodwork Painting - Fresco - Naqqashi Stucco Work - Lime Work

Stucco Work - Lime Wo Brick Imitation Calligraphy

- Fretwork Wood Fretwork Stone Tile Work Kashi
- Others Stone Columns

#### Condition

Dilapidated Fair

Average

Good

#### **Present Usage:**

Ground Floor - Commercial

**First Floor** - Storage

Second Floor - Residential

Third Floor - Residential

#### Details:











### MASTER PLAN



ZONE 10 0001-0005 0006-0013 0014-0018