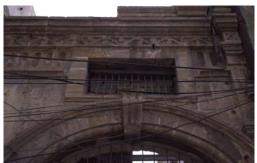

### Agfa Healthcare.

**Current Road: Coordinates:** 24°51'17.1"N Aram Bagh Road 67°00'43.4"E **Old Street Name:** 

Ram Bagh Road

Serial Number: **Construction Material:** 

Cement blocks N/A

### Ram Bagh Quarter

#### Identify the Building Crafts found on the selected Building: Woodwork Fretwork - Wood

Painting - Fresco - Naqqashi Stucco Work - Lime Work

**Brick Imitation** Calligraphy 

#### Fretwork - Stone $\ \square$ Tile Work - Kashi 🗖 Others \_ 🗆