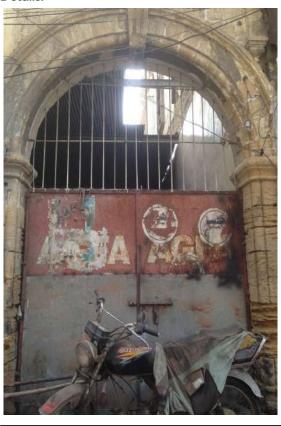

### Agfa Healthcare.

**Current Road: Coordinates:** 24°51'17.1"N Aram Bagh Road 67°00'43.4"E **Old Street Name:** 

Ram Bagh Road

Serial Number: **Construction Material:** 

Cement blocks N/A

#### Present Usage:

Programme:

Residential

Religious

Commercial

Ground Floor - Meezan Bank

First Floor - Agfa Office Second Floor - Agfa Office Third Floor - Agfa Office Fourth Floor - Storage

Fifth Floor - Storage