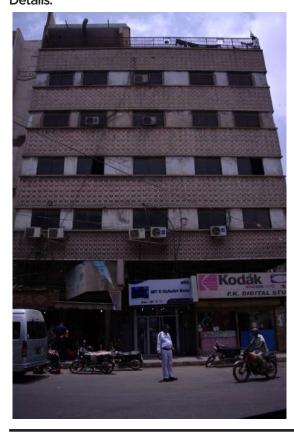

### Agfa Healthcare.

**Current Road: Coordinates:** 24°51'17.1"N Aram Bagh Road 67°00'43.4"E **Old Street Name:** 

Ram Bagh Road

Serial Number: **Construction Material:** 

Cement blocks N/A

### Ram Bagh Quarter

#### Present Usage:

Programme:

Residential

Religious

Commercial

Ground Floor - Meezan Bank

First Floor - Agfa Office Second Floor - Agfa Office Third Floor - Agfa Office Fourth Floor - Storage

Fifth Floor - Storage