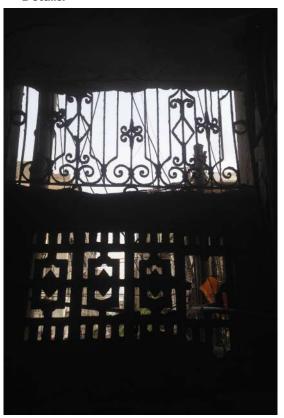

#### Identify the Building Crafts found on the selected Building: Woodwork Fretwork - Wood

Painting - Fresco - Naqqashi Stucco Work - Lime Work

**Brick Imitation** Calligraphy 

#### Fretwork - Stone $\ \square$ Tile Work - Kashi 🗖 Others \_ 🗆