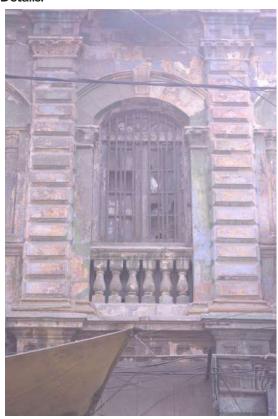

Coordinates:Hormusjee Street24°51'16.4"NOld Street Name:67°00'43.3"E

N/A

**Construction Material:** Serial Number: Stone Masonry KAR/RAB/014



## Ram Bagh Quarter

### Is the Building in-use or abadoned?

Identify the Building Crafts found on the

Fretwork - Wood

Fretwork - Stone  $\ \square$ 

Tile Work - Kashi 🗖

Others - Stone

carvings

In-use

Not in-use /Abandoned

selected Building:

Painting - Fresco - Naqqashi

Stucco Work - Lime Work

# Historic Building type Pre Partition

Post Partition (1947 1970) Modern (1970's onwards)

#### Condition

Dilapidated

Fair Average

Good

#### Programme:

Residential

] Commercial

] Religious

#### **Present Usage:**

Ground Floor - Commercial

First Floor - Abandoned (Destroyed)

# Calligraphy **Details:**

Woodwork

**Brick Imitation** 



#### **Location Map:**











### Khanum Chambers.

Current Road:Coordinates:Aram Bagh Road24°51′16.6″NOld Street Name:67°00′43.1″E

Ram Bagh Road

**Construction Material:** Serial Number: Stone Masonry KAR/RAB/015



## Ram Bagh Quarter

#### Is the Building in-use or abadoned?

In-use

Not in-use /Abandoned

Historic Building type

Pre Partition

Post Partition (1947 1970)
Modern (1970's onwards)

### Programme:

Residential

Commercial

] Religious

## Identify the Building Crafts found on the selected Building:

Woodwork Painting - Fresco - Naqqashi Stucco Work - Lime Work Brick Imitation Calligraphy □ Fretwork - Wood □
□ Fretwork - Stone □
□ Tile Work - Kashi □
□ Others - Stone

carving

#### Condition

Dilapidated Fair

Average Good Present Usage:
Ground Floor - Abandoned

###