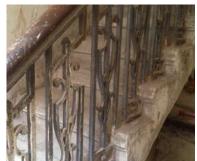

## Identify the Building Crafts found on the selected Building:

Woodwork Painting - Fresco - Naqqashi Stucco Work - Lime Work

Brick Imitation
Calligraphy

Fretwork - Wood 
Fretwork - Stone 
Tile Work - Kashi 
Others - Grill

Good

Average

Fair