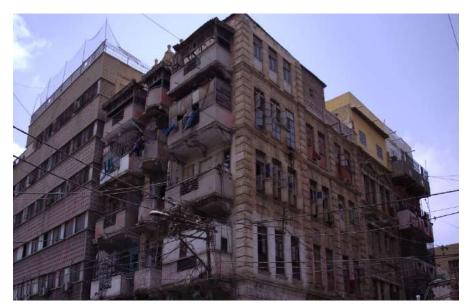

### Mendoza Building.

**Current Road:** Coordinates: 24°51′17.0″N Aram Bagh Road 67°00'44.9"E **Old Street Name:** 

Ram Bagh Road

**Construction Material:** Serial Number: KAR/RAB/019 Stone Masonry

#### Identify the Building Crafts found on the selected Building:

Woodwork Painting - Fresco - Naqqashi Stucco Work - Lime Work **Brick Imitation** 

Fretwork - Wood Fretwork - Stone Tile Work - Kashi 🗖 Others - <u>Jharo-</u>

ka-style balconies

#### **Present Usage:**

Ground Floor - Abandoned

First Floor - Abandoned (Destroyed)

Second Floor - Abandoned (Destroyed)