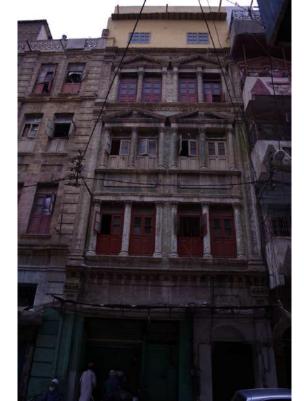

### Mendoza Building.

**Current Road:** Coordinates: 24°51′17.0″N Aram Bagh Road 67°00'44.9"E **Old Street Name:** 

Ram Bagh Road

**Construction Material:** Serial Number: KAR/RAB/019 Stone Masonry

#### Programme:

Residential

Commercial

Religious

#### Identify the Building Crafts found on the selected Building:

Woodwork Painting - Fresco - Naqqashi Stucco Work - Lime Work **Brick Imitation** 

Fretwork - Wood Fretwork - Stone Tile Work - Kashi 🗖 Others - <u>Jharo-</u>

ka-style balconies

#### **Present Usage:**

Ground Floor - Abandoned

First Floor - Abandoned (Destroyed)

Second Floor - Abandoned (Destroyed)