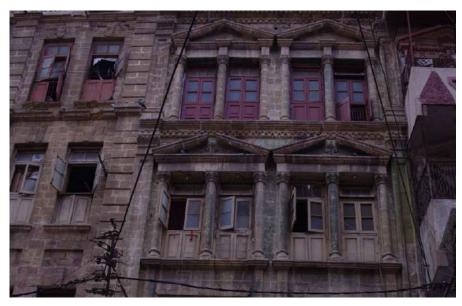

### Agfa Healthcare.

**Current Road: Coordinates:** 24°51'17.1"N Aram Bagh Road 67°00'43.4"E **Old Street Name:** 

Ram Bagh Road

Serial Number: **Construction Material:** 

Cement blocks N/A

#### Present Usage:

Programme:

Residential

Religious

Commercial

Ground Floor - Meezan Bank

First Floor - Agfa Office Second Floor - Agfa Office Third Floor - Agfa Office Fourth Floor - Storage

Fifth Floor - Storage

#### Identify the Building Crafts found on the selected Building: Woodwork Fretwork - Wood

Painting - Fresco - Naqqashi Stucco Work - Lime Work

**Brick Imitation** Calligraphy 