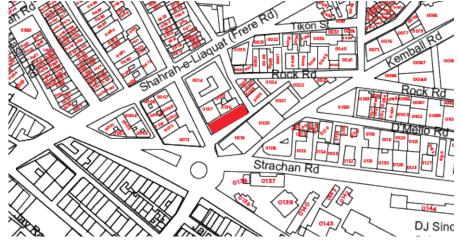

l:** Serial Number:

N/A Cement Blocks



### Ram Bagh Quarter

#### Is the Building in-use or abandoned?

In-use

Not in-use /Abandoned

#### Historic Building type

Pre Partition

Post Partition (1947 1970) Modern (1970's onwards)

#### Programme: Residential

Commercial

Religious

П

#### Identify the Building Crafts found on the selected Building:

Woodwork Painting - Fresco - Naqqashi Stucco Work - Lime Work **Brick Imitation** 

#### Dilapidated Fretwork - Wood

Fretwork - Stone

Tile Work - Kashi 🗖

Others - \_\_\_\_

Fair

Condition

Average Good

#### **Present Usage:**

**Ground Floor - Card Shops (Commercial)** 

First Floor - Residential

Second Floor - Residetial

Third Floor - Residential

Fourth Floor - Residential Fifth Floor - Residential

### Calligraphy **Details:**











### Mendoza Building.

**Current Road:** Coordinates: 24°51′17.0″N Aram Bagh Road 67°00'44.9"E **Old Street Name:** 

Ram Bagh Road

**Construction Material:** Serial Number: KAR/RAB/019 Stone Masonry



### Ram Bagh Quarter

#### Is the Building in-use or abandoned?

In-use

Not in-use /Abandoned

### Pre Partition

Post Partition (1947 1970) Modern (1970's onwards)

**Historic Building type** 

#### Programme:

Residential

Commercial

Religious

#### Identify the Building Crafts found on the selected Building:

Woodwork Painting - Fresco - Naqqashi Stucco Work - Lime Work **Brick Imitation** 

Fretwork - Wood Fretwork - Stone Tile Work - Kashi 🗖 Others - <u>Jharo-</u>

ka-style balconies

#### Condition

Dilapidated

Fair

Average

Good

#### **Present Usage:**

Ground Floor - A