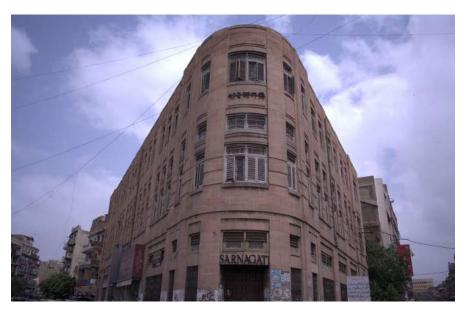

### Sarnagati Building 2.

Current Road:Coordinates:Dr. Ziauddin Road24°51′16.1″NOld Street Name:67°00′43.8″E

Kuthcery Road

**Construction Material:** Serial Number: Stone Masonry KAR/RAB/013

#### Historic Building type Is the Building in-use or abandoned? Programme: Pre Partition Residential In-use Post Partition (1947 1970) Commercial Not in-use /Abandoned Modern (1970's onwards) Religious Identify the Building Crafts found on the Condition Present Usage: selected Building: Dilapidated **Ground Floor - Printing Press** Woodwork Fretwork - Wood Fair First Floor - Abandoned Library П Fretwork - Stone Painting - Fresco - Naqqashi Stucco Work - Lime Work Average Second Floor - Office of Shahani Asso-Tile Work - Kashi

# Calligraphy **Details:**

**Brick Imitation** 

Others

\_ 0