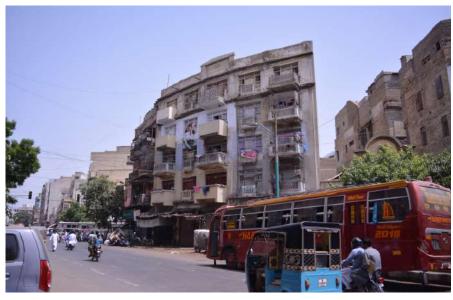

### Mendoza Building.

**Current Road:** Coordinates: 24°51′17.0″N Aram Bagh Road 67°00'44.9"E **Old Street Name:** 

Ram Bagh Road

**Construction Material:** Serial Number: KAR/RAB/019 Stone Masonry