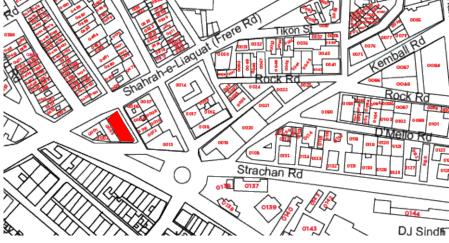

t Name:67°00′42.2″E

Kutchery Rd.

Construction Material: Serial Number:

Stone Masonary N/A



## Ram Bagh Quarter

#### Is the Building in-use or abandoned?

In-use

Not in-use /Abandoned

#### Historic Building type

Pre Partition

Condition

Dilapidated

Post Partition (1947 1970) Modern (1970's onwards)

# Religious Present Usage:

Programme:

Residential

Commercial

☐ Ground Floor - Commercial

First Floor - Residential

Second Floor - Residential

Third Floor - Residential Fourth Floor - Residential

## Identify the Building Crafts found on the selected Building:

Woodwork Painting - Fresco - Naqqashi Stucco Work - Lime Work

Brick Imitation
Calligraphy

Fretwork - Wood 
Fretwork - Stone 
Tile Work - Kashi 
Others - Grill

Good

Average

Fair

#### **Details:**



alter Black and









### Salika Enterprise.

Current Road:Coordinates:Shahrah-e-Liaquat24°51′16.5″NOld Street Name:67°00′41.8″E

N/A

**Construction Material:** Serial Number: Stone Masonary KAR/RAB/017



### Ram Bagh Quarter

| Is the Building in-use or abandoned? In-use Not in-use/Abandoned       |  |  | Historic Building type Pre Partition Post Partition (1947 1970) Modern (1970's onwards) | Programme: Residential Commercial Religious        | [ |
|------------------------------------------------------------------------|--|--|-----------------------------------------------------------------------------------------|----------------------------------------------------|---|
| Identify the Building Crafts found on the selected Building:  Woodwork |  |  | Condition Dilapidated Fair Average Good