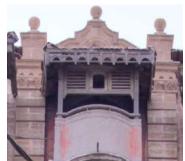

#### Identify the Building Crafts found on the selected Building:

Woodwork Painting - Fresco - Naqqashi Stucco Work - Lime Work **Brick Imitation** 

Fretwork - Wood Fretwork - Stone Tile Work - Kashi 🗖 Others - <u>Jharo-</u>

ka-style balconies