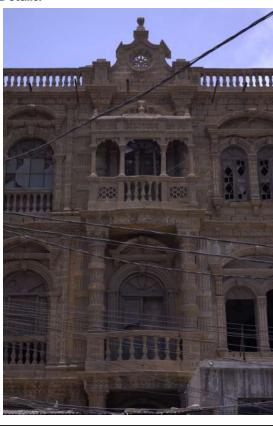

### Mendoza Building.

**Current Road:** Coordinates: 24°51′17.0″N Aram Bagh Road 67°00'44.9"E **Old Street Name:** 

Ram Bagh Road

**Construction Material:** Serial Number: KAR/RAB/019 Stone Masonry

#### Identify the Building Crafts found on the selected Building:

Woodwork Painting - Fresco - Naqqashi Stucco Work - Lime Work **Brick Imitation** 

Fretwork - Wood Fretwork - Stone Tile Work - Kashi 🗖 Others - <u>Jharo-</u>

ka-style balconies

#### **Present Usage:**

Ground Floor - Abandoned

First Floor - Abandoned (Destroyed)

Second Floor - Abandoned (Destroyed)