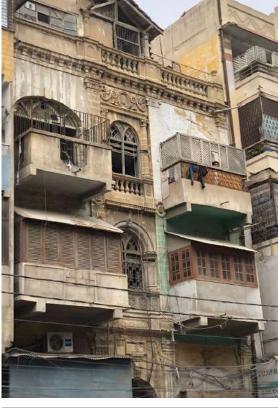

# Khawaja House.

**Current Road:** Panjrapur Street. **Old Street Name:**  **Coordinates:** 24°51'24.2"N 67°00'41.4"E

**Construction Material:** Serial Number: N/A Stone Masonry

#### Is the Building in-use or abandoned? Historic Building type **Pre Partition** Post Partition (1947 1970)

Not in-use / Abandoned

In-use

Details:

#### Identify the Building Crafts found on the selected Buildina:

| 5                            |                       |   |
|------------------------------|-----------------------|---|
| Woodwork                     | Fretwork - Wood 🗖     | 1 |
| Painting - Fresco - Naqqashi | Fretwork - Stone      | 1 |
| Stucco Work - Lime Work      | Tile Work - Kashi 🛛 🗖 | 1 |
| Brick Imitation              | Others C              | 1 |
| Calligraphy                  |                       |   |