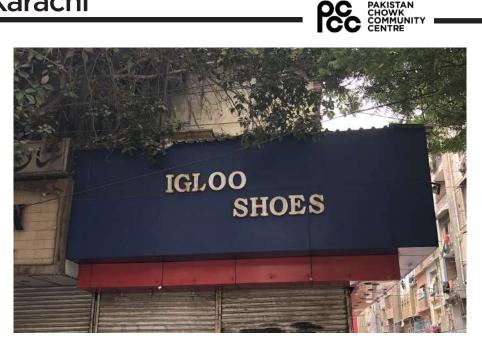

#### **Present Usage:**

- Ground Floor Commercial (Igloo
- Shoes, Track Shoes and
- Shan Boot House)
- First Floor Unknown

**Current Road:** Masjid Rd. **Old Street Name:** N/A **Construction Material:** Cement Masonary