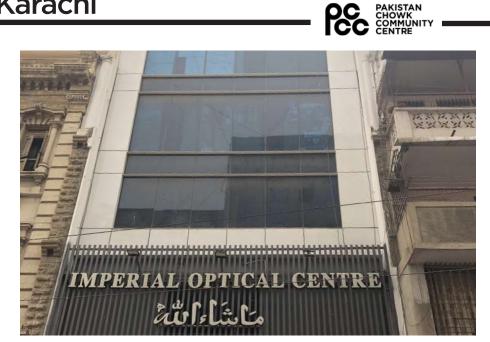

# Imperial Optical Centre

| Current Road:                  | Coordinates:    |
|--------------------------------|-----------------|
| Masjid Rd.                     | 24° 51' 21.9" N |
| <b>Old Street Name:</b><br>N/A | 67º 00' 36.5" E |
| <b>Construction Material:</b>  | Serial Number:  |
| Cement Blocks                  | KAR/RAB/037     |

## Is the Building in-use or abandoned?

In-use Not in-use / Abandoned

#### Identify the Building Crafts found on the selected Building:

| · · · · · · · · · · · · · · · · · · · |                       |
|---------------------------------------|-----------------------|
| Woodwork                              | Fretwork - Wood 🏼     |
| Painting - Fresco - Naqqashi          | Fretwork - Stone 🛛    |
| Stucco Work - Lime Work               | Tile Work - Kashi 🏾 🗖 |
| Brick Imitation                       | Others 🗖              |
| Calligraphy                           |                       |

#### **Present Usage:**

Ground Floor - Commercial (Optical Shops) First Floor - Commercial (Optical Shops) Second Floor - Commercial (Optical Shops) Third Floor - Commercial (Optical Shops)

Fourth Floor - Commercial (Optical Shops)