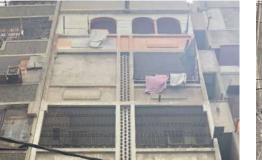

# Madina (Fazal) Building.

Current Road: Panjrapur Street. Old Street Name: **Coordinates:** 24°51'22.5"N 67°00'42.7"E

**Construction Material:** Stone Masonry **Serial Number:** N/A

Historic Building type

Post Partition (1947 1970)

Modern (1970's onwards)

Pre Partition

Condition

Dilapidated

Average

Good

Fair