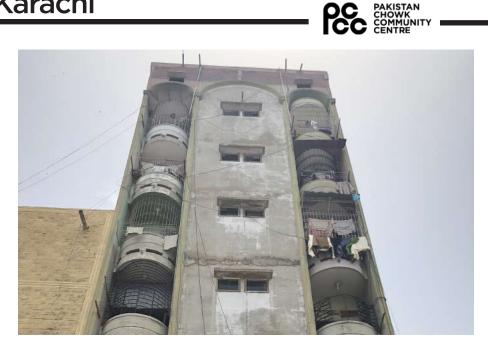

Work - Lime Work      |
| Brick Imitation              |
| Calligraphy                  |

### Fretwork - Wood 🛛 Fretwork - Stone

Tile Work - Kashi 🏾 🗖 Others

**Coordinates:** 24°51'19.9"N

67°00'44.3"E

Serial Number:

N/A

### Details:

# BALAD FURNITURE

### Historic Building type Pre Partition Post Partition (1947 1970)

Modern (1970's onwards) Condition

D

Dilapidated Fair

Average Good

### Location Map:

### Programme: Residential Commercial

Religious

### **Present Usage:**

Ground Floor - Commercial Stores-Showroom First Floor - Store

PAKISTAN CHOWK COMMUNIT CENTRE



June- July 2018

# Al Kubra Mustafa Manzil.

**Current Road:** Panjrapur Street. **Old Street Name:** 

**Coordinates:** 24°51'20.0"N 67°00'44.1"E

**Construction Material:** Cement Blocks.

Serial Number: N/A



### Is the Building in-use or abandoned? In-use Not in-use / Abandoned

### Identify the Building Crafts found on the selected Building:

| · · · · · · · · · · · · · · · · · · · |                       |
|---------------------------------------|-----------------------|
| Woodwork                              | Fretwork - Wood 🏼     |
| Painting - Fresco - Naqqashi          | Fretwork - Stone 🏾    |
| Stucco Work - Lime Work               | Tile Work - Kashi 🛛 🗖 |
| Brick Imitation                       | Others 🛛              |
| Calligraphy                           |                       |

### Details:



### Condition

Dilapidated Fair Average Good

### Location Map:

# Ram Bagh Quarter

Π

Programme: Residential

П

 $\Box$ 

Π

Commercial

Religious

### Present Usage:

- Ground F