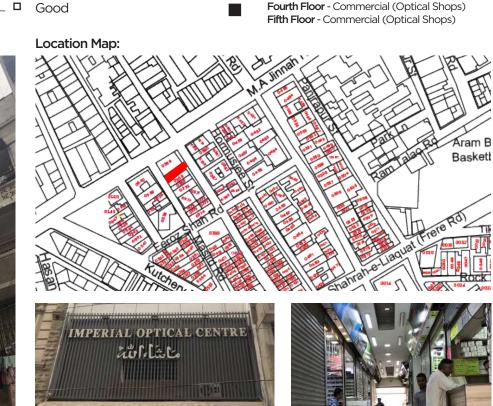

#### **Present Usage:**

Ground Floor - Commercial (Optical Shops) First Floor - Commercial (Optical Shops) Second Floor - Commercial (Optical Shops) Third Floor - Commercial (Optical Shops)

Fourth Floor - Commercial (Optical Shops)