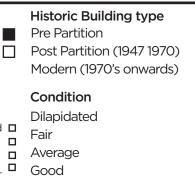

# Madina (Fazal) Building.

Current Road: Panjrapur Street. Old Street Name: **Coordinates:** 24°51'22.5"N 67°00'42.7"E

**Construction Material:** Stone Masonry **Serial Number:** N/A

Historic Building type

Post Partition (1947 1970)

Modern (1970's onwards)

Pre Partition

Condition

Dilapidated

Average

Good

Fair

# Ram Bagh Quarter

Ground Floor - Commercial Stores

П

Programme:

Residential

Commercial

**Present Usage:** 

First Floor - Warehouse

Religious

| Is the Building in-use or abandoned? |
|--------------------------------------|
| In-use                               |
|                                      |

Not in-use / Abandoned