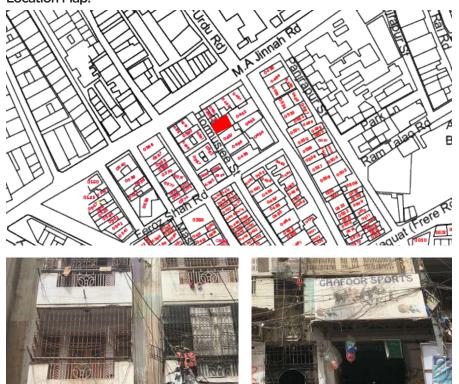

# Madina (Fazal) Building.

Current Road: Panjrapur Street. Old Street Name: **Coordinates:** 24°51'22.5"N 67°00'42.7"E

**Construction Material:** Stone Masonry **Serial Number:** N/A

Historic Building type

# Hamida Building (Bilwani Lodge).

**Current Road:** Panjrapur Street. Old Street Name:

**Construction Material:** Stone Masonry

**Coordinates:** 24°51'22.9"N 67°00'42.4"E

Serial Number: N/A

Π