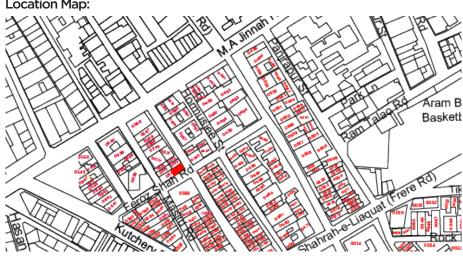

#### Location Map:

Historic Building type

Post Partition (1947 1970)

Modern (1970's onwards)

**Pre Partition** 

Condition

Dilapidated

#### Location Map:

Average

Good

Condition

Dilapidated

Fair

Modern (1970's onwards)

#### Location Map: