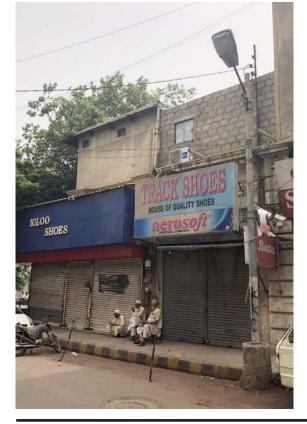

#### **Present Usage:**

- Ground Floor Commercial (Igloo
- Shoes, Track Shoes and
- Shan Boot House)
- First Floor Unknown

**Current Road:** Masjid Rd. **Old Street Name:** N/A **Construction Material:** Cement Masonary