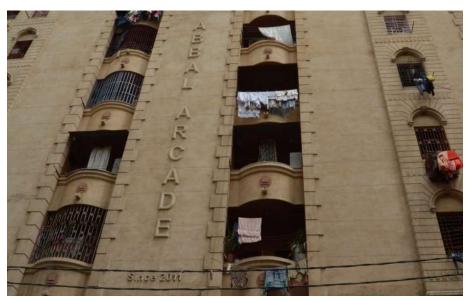

# Abbal Arcade Bldg.

**Current Road:** Feroz Shah Rd. **Old Street Name:** N/A **Construction Material:** Cement Masonary

**Coordinates:** 24° 51' 21.2" N 67° 00' 38.7" E

Serial Number: N/A