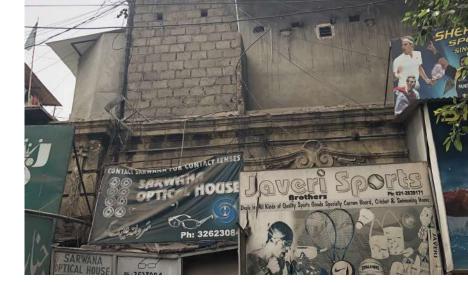

#### **Present Usage:**

- Ground Floor Commercial and
- Religious (Jinnah Sports and
- Hazrat Peer Machal Urf Mastaan
- Shah Baba's Mazar) First Floor - Unknown

#### **Present Usage:**

- Ground Floor Commercial (Igloo
- Shoes, Track Shoes and
- Shan Boot House)
- First Floor Unknown

**Current Road:** Masjid Rd. **Old Street Name:** N/A **Construction Material:** Cement Masonary