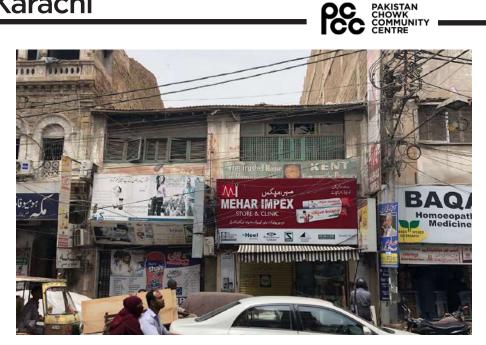

# National Medicine Market.

| Current Road:    | Coordinates:  |
|------------------|---------------|
| Arambaagh Road.  | 24°51'23.0"'N |
| Old Street Name: | 67°00'39.9"E  |
| -                |               |
|                  |               |

# **Present Usage:**

- Ground Floor Pharmacy Market
- First Floor Storage Rooms/ Offices
- Second Floor Storage Rooms/ Offices
- Third Floor-Storage Rooms/ Offices
  - Fourth Floor- Storage Rooms/ Offices