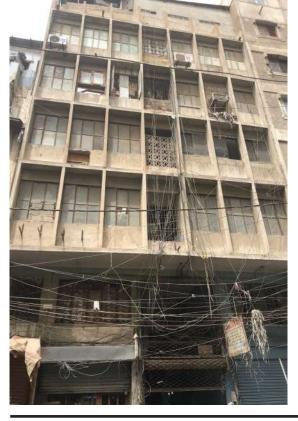

# Madina (Fazal) Building.

Current Road: Panjrapur Street. Old Street Name: **Coordinates:** 24°51'22.5"N 67°00'42.7"E

**Construction Material:** Stone Masonry **Serial Number:** N/A

Historic Building type