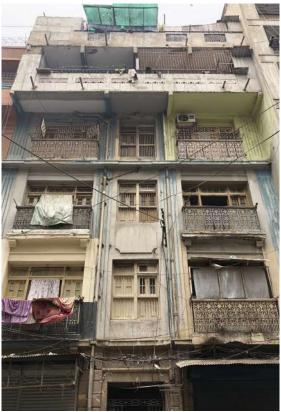

# Khawaja House.

**Current Road:** Panjrapur Street. **Old Street Name:**  **Coordinates:** 24°51'24.2"N 67°00'41.4"E

**Construction Material:** Serial Number: N/A Stone Masonry

# Sami Chambers (Avan Lodge).

Current Road: Panjrapur Street. Old Street Name:

In-use

Woodwork

**Brick Imitation** 

Calligraphy

**Coordinates:** 24°51'24.4''N 67°00'40.6''E

Construction Material:Serial Number:Stone MasonryN/A