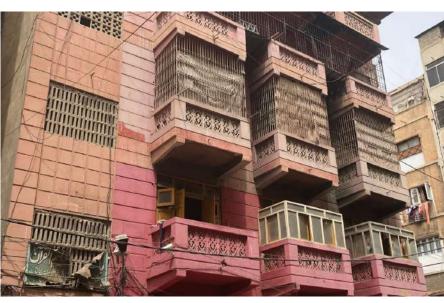

# Madina (Fazal) Building.

Current Road: Panjrapur Street. Old Street Name: **Coordinates:** 24°51'22.5"N 67°00'42.7"E

**Construction Material:** Stone Masonry **Serial Number:** N/A

Historic Building type

Post Partition (1947 1970)

Modern (1970's onwards)

Pre Partition

Condition

Dilapidated

Average

Good

Fair

# Ram Bagh Quarter

Ground Floor - Commercial Stores

П

Programme:

Residential

Commercial

**Present Usage:** 

First Floor - Warehouse

Religious

| Is the Building in-use or abandoned? |
|--------------------------------------|
| In-use                               |
|                                      |

Not in-use / Abandoned

# Identify the Building Crafts found on the selected Building:

| Woodwork                     | Fretwork - Wood 🏾     |
|------------------------------|-----------------------|
| Painting - Fresco - Naqqashi | Fretwork - Stone 🏾    |
| Stucco Work - Lime Work      | Tile Work - Kashi 🏾 🗖 |
| Brick Imitation              | Others 🛛              |
| Calligraphy                  |                       |