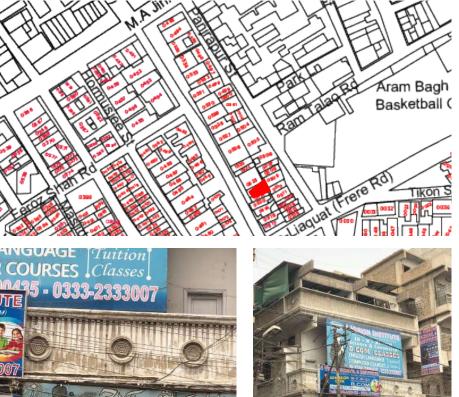

# Essaji Musaji Building.

**Current Road:** Panjrapur Street. **Old Street Name:**  **Coordinates:** 24°51'19.3"N 67°00'44.4"E

**Construction Material:** Stone Masonry

Not in-use / Abandoned

Serial Number: N/A

# Hasan Manzil.

**Current Road:** Panjrapur Street. Old Street Name:

**Construction Material:** Stone Masonry

Serial Number: KAR/RAB/024

**Coordinates:** 24°51'19.5"N

67°00'44.4"E

# Chawla Wala Bldg (Lakuram Building).

**Current Road:** Panjrapur Street. **Old Street Name:**  **Coordinates:** 24°51'19.6"N 67°00'44.4"E

**Construction Material:** Stone Masonry

Serial Number: N/A

# Malik Mankil.

**Current Road:** Panjrapur Street. **Old Street Name:**  **Coordinates:** 24°51'19.7"'N 67°00'44.3"E

**Construction Material:** Stone Masonry

Serial Number: N/A

# Al Balad.

**Current Road:** 

Panjrapur Street.

Stone Masonry

Old Street Name:

**Construction Material:** 

Π

П

# Al Kubra Mustafa Manzil.

**Current Road:** Panjrapur Street. **Old Street Name:** 

**Coordinates:** 24°51'20.0"N 67°00'44.1"E

**Construction Material:** Cement Blocks.

Serial Number: N/A