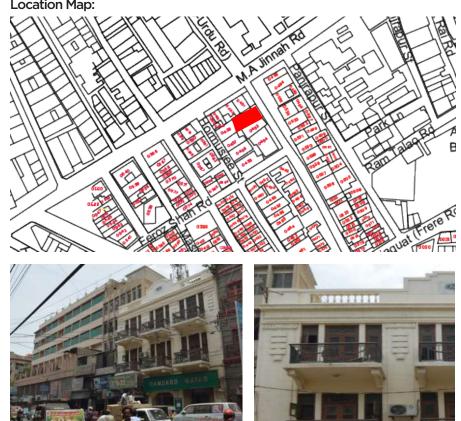

# Hamida Building (Bilwani Lodge).

**Current Road:** Panjrapur Street. Old Street Name:

**Construction Material:** Stone Masonry

**Coordinates:** 24°51'22.9"N 67°00'42.4"E

Serial Number: N/A

Π

#### Location Map:

Historic Building type

Post Partition (1947 1970)

Modern (1970's onwards)

**Pre Partition** 

Condition

Dilapidated