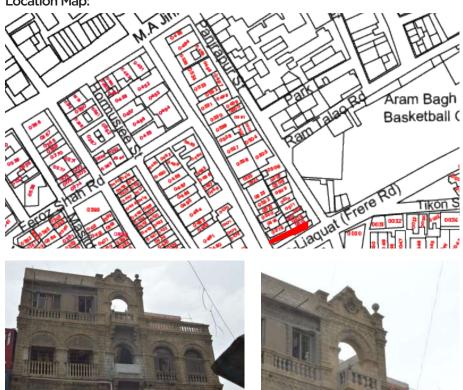

#### Location Map:

Historic Building type

Post Partition (1947 1970)

Modern (1970's onwards)

**Pre Partition** 

Condition

Dilapidated

## Ram Bagh Quarte Programme:

PAKISTAN CHOWK COMMUNIT CENTRE

| Programme   |
|-------------|
| Residential |
| Commercial  |
| Religious   |

Religious

#### **Present Usage:**

- Ground Floor Commercial Stores
- First Floor Residential
- Second Floor Residential

Details:

June-July 2018