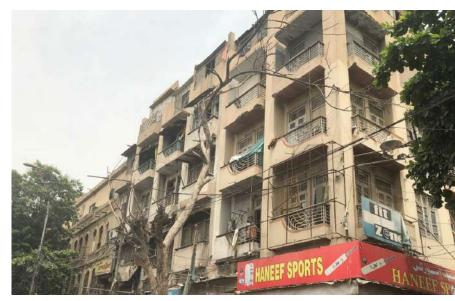

# Haji Abubakr Allahrakha Bldg.

Current Road: Hafiz Muhammad Shahid Shaheed Rd. Old Street Name: N/A Construction Material: Cement Masonary **Coordinates:** 24° 51' 20.8'' N 67° 00' 37.6'' E

**Serial Number:** N/A

#### Present Usage:

- Ground Floor Commercial (Optical
- Shop) **First Floor** - Residential
- Second Floor Residential
- Third Floor Residential
- Fourth Floor Residential
- Fifth Floor Residential

Economical in the second second