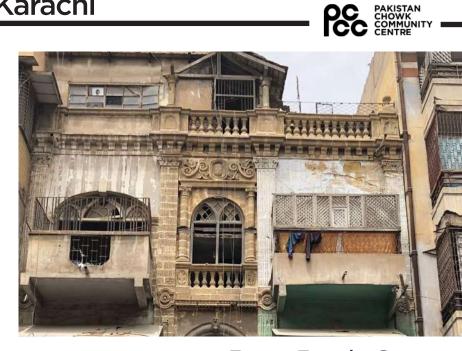

# Hamida Building (Bilwani Lodge).

**Current Road:** Panjrapur Street. Old Street Name:

**Construction Material:** Stone Masonry

**Coordinates:** 24°51'22.9"N 67°00'42.4"E

Serial Number: N/A

Π

#### Is the Building in-use or abandoned? In-use Not in-use / Abandoned

#### Identify the Building Crafts found on the selected Building:

| Woodwork                     | Fr  |
|------------------------------|-----|
| Painting - Fresco - Naqqashi | Fr  |
| Stucco Work - Lime Work      | Til |
| Brick Imitation              | Ot  |
| Calligraphy                  |     |