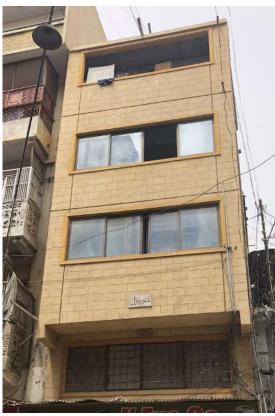

# Madina (Fazal) Building.

Current Road: Panjrapur Street. Old Street Name: **Coordinates:** 24°51'22.5"N 67°00'42.7"E

**Construction Material:** Stone Masonry **Serial Number:** N/A

Historic Building type