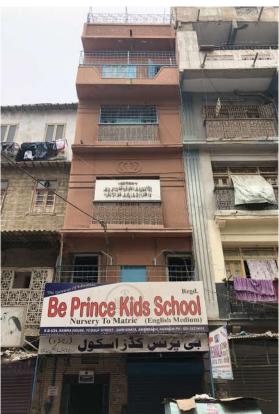

# Rawra House

| Current Road:                  | Coordinates:    |
|--------------------------------|-----------------|
| Masjid Rd.                     | 24° 51' 21.6" N |
| <b>Old Street Name:</b><br>N/A | 67º 00' 36.8" E |
| Construction Material:         | Serial Number:  |

**Cement Masonary** 

N/A

#### **Present Usage:**

Ground Floor - Commercial (Cycle Shop and Be Prince Klds School) First Floor - Residential Second Floor - Residential Third Floor - Residential Fourth Floor - Residential Fifth Floor - Residential