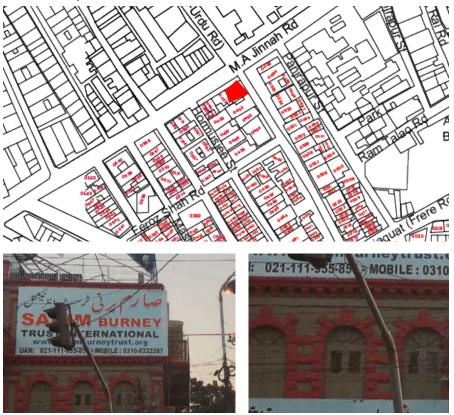

# Wassiamal Building/ Sarim Burney Trust Int.

Current Road: M.A. Jinnah Road. Old Street Name:

Details:

**Coordinates:** 24°51'23.9"N 67°00'39.8"E

Construction Material:Serial Number:Stone MasonaryKAR/RAM/040

#### Is the Building in-use or abandoned? In-use Not in-use / Abandoned

# Identify the Building Crafts found on the selected Building:

| Woodwork                     | Fretwork - Wood   |  |
|------------------------------|-------------------|--|
| Painting - Fresco - Naqqashi | Fretwork - Stone  |  |
| Stucco Work - Lime Work      | Tile Work - Kashi |  |
| Brick Imitation              | Others            |  |
| Calligraphy                  |                   |  |

## Historic Building type Pre Partition Post Partition (1947 1970) Modern (1970's onwards) Condition

Dilapidated Fair Average Good

#### Location Map:

# Ram Bagh Quarter

**Programme:** Residential

- Commercial
- Religious

П

Π

#### Present Usage:

- Ground Floor High School Restaurant
- First Floor Residence
- Second Floor Residence