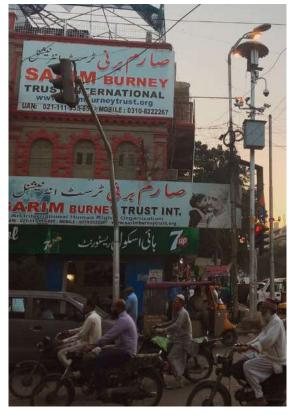

# Wassiamal Building/ Sarim Burney Trust Int.

Current Road: M.A. Jinnah Road. Old Street Name:

Details:

**Coordinates:** 24°51'23.9"N 67°00'39.8"E

Construction Material:Serial Number:Stone MasonaryKAR/RAM/040