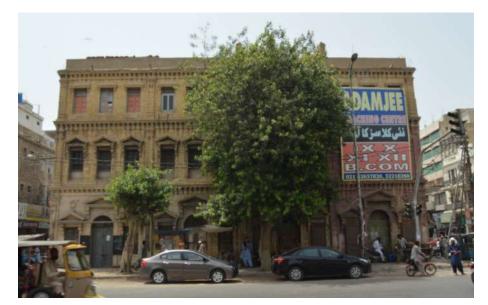

# Hamida Building (Bilwani Lodge).

**Current Road:** Panjrapur Street. Old Street Name:

**Construction Material:** Stone Masonry

**Coordinates:** 24°51'22.9"N 67°00'42.4"E

Serial Number: N/A

Π