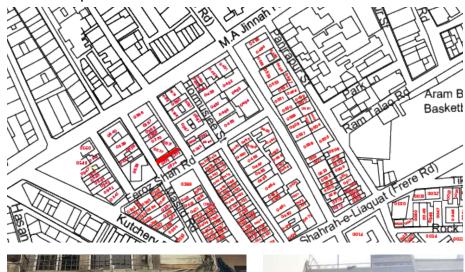

#### Location Map:

Historic Building type

Post Partition (1947 1970)

Modern (1970's onwards)

**Pre Partition** 

Condition

Dilapidated