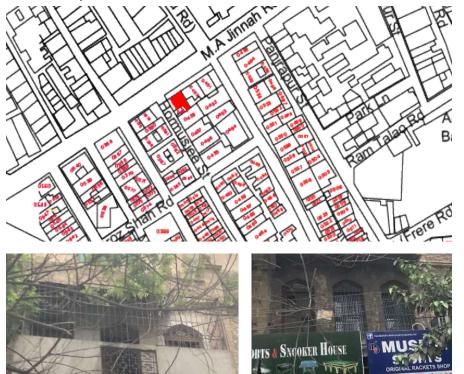

# Madina (Fazal) Building.

Current Road: Panjrapur Street. Old Street Name: **Coordinates:** 24°51'22.5"N 67°00'42.7"E

**Construction Material:** Stone Masonry **Serial Number:** N/A

Historic Building type

#### Location Map:

Historic Building type

Post Partition (1947 1970)

Modern (1970's onwards)

**Pre Partition** 

Condition

Dilapidated