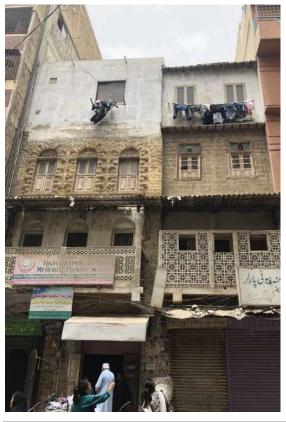

# Madina (Fazal) Building.

Current Road: Panjrapur Street. Old Street Name: **Coordinates:** 24°51'22.5"N 67°00'42.7"E

**Construction Material:** Stone Masonry **Serial Number:** N/A

Historic Building type

# Ram Bagh Quarter

Ground Floor - Commercial Stores

П

Programme:

Residential

Commercial

**Present Usage:** 

First Floor - Warehouse

#### **Present Usage:**

- Ground Floor Commercial Stores
- First Floor Residential
- Second Floor Residential

Details:

June-July 2018