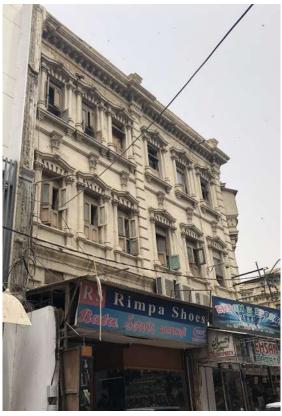

# Madina (Fazal) Building.

Current Road: Panjrapur Street. Old Street Name: **Coordinates:** 24°51'22.5"N 67°00'42.7"E

**Construction Material:** Stone Masonry **Serial Number:** N/A

Historic Building type