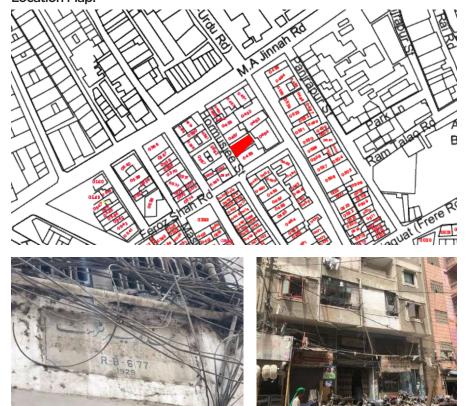

# Madina (Fazal) Building.

Current Road: Panjrapur Street. Old Street Name: **Coordinates:** 24°51'22.5"N 67°00'42.7"E

**Construction Material:** Stone Masonry **Serial Number:** N/A

Historic Building type