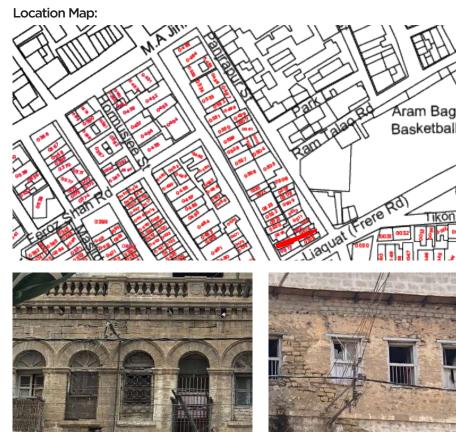

#### Location Map:

Historic Building type

Post Partition (1947 1970)

Modern (1970's onwards)

**Pre Partition** 

Condition

Dilapidated

#### Location Map:

Average

Good

Condition

Dilapidated

Fair

Modern (1970's onwards)