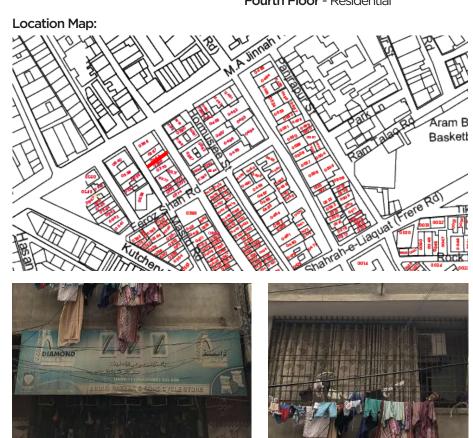

#### Location Map:

Historic Building type

Post Partition (1947 1970)

Modern (1970's onwards)

**Pre Partition** 

Condition

Dilapidated

#### Location Map:

Average

Good

Condition

Dilapidated

Fair

Modern (1970's onwards)

#### Location Map: