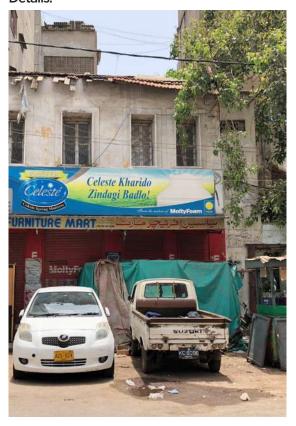

:** 

# Ram Bagh Quarte

Programme:

Residential

Commercial

**Present Usage:** 

Ground Floor - Not in use

First Floor - Abandoned

Religious

Π

П

### Is the Building in-use or abandoned? In-use Not in-use / Abandoned

# Identify the Building Crafts found on the selected Building:

| Woodwork                     | Fretwork · |
|------------------------------|------------|
| Painting - Fresco - Naqqashi | Fretwork · |
| Stucco Work - Lime Work      | Tile Work  |
| Brick Imitation              | Others     |
| Calligraphy                  |            |

### retwork - Wood 🛛 retwork - Stone 🔲 le Work - Kashi 🔲

### tone 🗖 Fair (ashi 🗖 Average

\_ Good

Historic Building type

Post Partition (1947 1970)

Modern (1970's onwards)

**Pre Partition** 

Condition

Dilapidated

### Details:





# Baba Building.

Current Road:CoPanjrapur Street.24Old Street Name:67

**Construction Material:** Cement Blocks. Coordinates: 24°51'20.3"N 67°00'43.8"E

**Serial Number:** N/A



П

П

 $\Box$ 

П

П

# Ram Bagh Quarte

PAKISTAN CHOWK COMMUNI CENTRE

| Is the Building in-use or abandoned? |
|--------------------------------------|
| In-use                               |
| Not in-use / Abandoned               |

# Identify the Building Crafts found on the selected Building:

| Woodwork                     | Fret |
|------------------------------|------|
| Painting - Fresco - Naqqashi | Fret |
| Stucco Work - Lime Work      | Tile |
| Brick Imitation              | Oth  |
| Calligraphy                  |      |

Details:

Fretwork - Wood Fretwork - Stone Tile Work - Kashi Others

### H