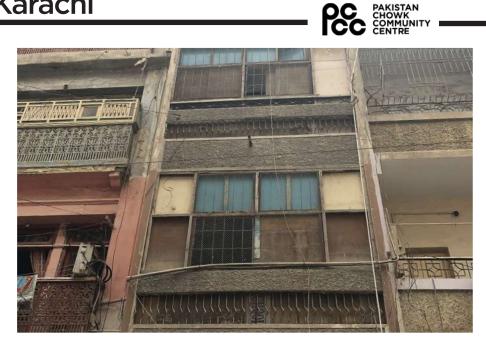

# King Bldg.

| Current Road:    | Coordinates:    |
|------------------|-----------------|
| Aram Bagh Rd.    | 24° 51' 20.8" N |
| Old Street Name: | 67º 00' 42.5" E |
| -                |                 |

**Construction Material:** Stone Masonary **Serial Number:** N/A