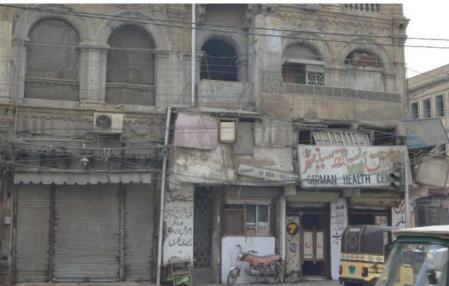

# Madina (Fazal) Building.

Current Road: Panjrapur Street. Old Street Name: **Coordinates:** 24°51'22.5"N 67°00'42.7"E

**Construction Material:** Stone Masonry **Serial Number:** N/A

Historic Building type

# Ram Bagh Quarter

Ground Floor - Commercial Stores

П

Programme:

Residential

Commercial

**Present Usage:** 

First Floor - Warehouse

Religious

| Is the Building in-use or abandoned? |
|--------------------------------------|
| In-use                               |
|                                      |

Not in-use / Abandoned