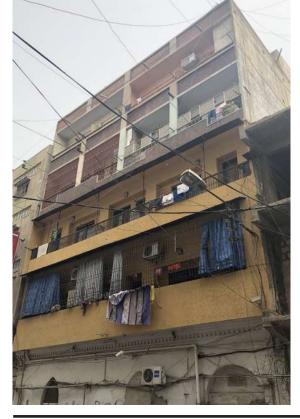

# Wassiamal Building/ Sarim Burney Trust Int.

Current Road: M.A. Jinnah Road. Old Street Name:

Details:

**Coordinates:** 24°51'23.9"N 67°00'39.8"E

Construction Material:Serial Number:Stone MasonaryKAR/RAM/040

#### Present Usage:

- Ground Floor High School Restaurant
- First Floor Residence
- Second Floor Residence