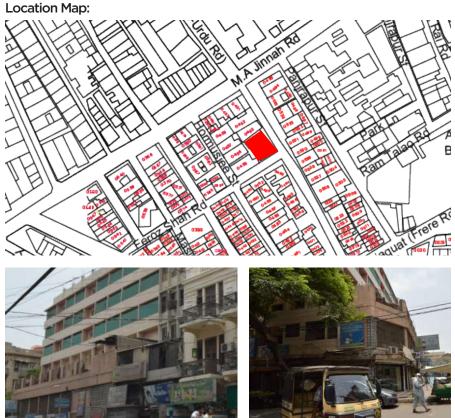

#### Location Map:

Historic Building type

Post Partition (1947 1970)

Modern (1970's onwards)

**Pre Partition** 

Condition

Dilapidated