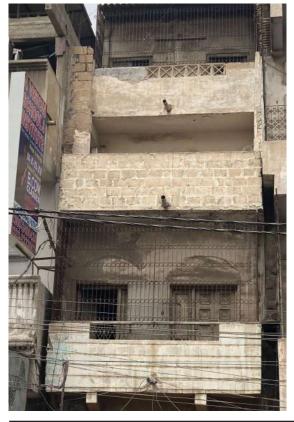

# Essaji Musaji Building.

**Current Road:** Panjrapur Street. **Old Street Name:**  **Coordinates:** 24°51'19.3"N 67°00'44.4"E

**Construction Material:** Stone Masonry

Not in-use / Abandoned

Serial Number: N/A

# Hasan Manzil.

**Current Road:** Panjrapur Street. Old Street Name:

**Construction Material:** Stone Masonry

Serial Number: KAR/RAB/024

**Coordinates:** 24°51'19.5"N

67°00'44.4"E

# Chawla Wala Bldg (Lakuram Building).

**Current Road:** Panjrapur Street. **Old Street Name:**  **Coordinates:** 24°51'19.6"N 67°00'44.4"E

**Construction Material:** Stone Masonry

Serial Number: N/A

# Malik Mankil.

**Current Road:** Panjrapur Street. **Old Street Name:**  **Coordinates:** 24°51'19.7"'N 67°00'44.3"E

**Construction Material:** Stone Masonry

Serial Number: N/A

# Al Balad.

**Current Road:** 

Panjrapur Street.

Stone Masonry

Old Street Name:

**Construction Material:** 

Π

П

# Al Kubra Mustafa Manzil.

**Current Road:** Panjrapur Street. **Old Street Name:** 

**Coordinates:** 24°51'20.0"N 67°00'44.1"E

**Construction Material:** Cement Blocks.

Serial Number: N/A