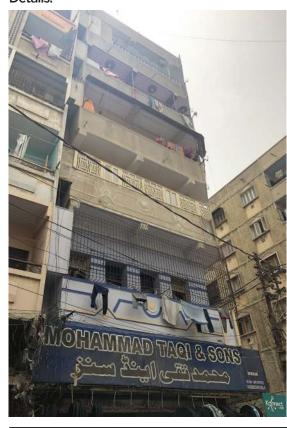

# Madina (Fazal) Building.

Current Road: Panjrapur Street. Old Street Name: **Coordinates:** 24°51'22.5"N 67°00'42.7"E

**Construction Material:** Stone Masonry **Serial Number:** N/A

Historic Building type

#### Details: