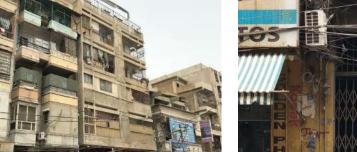

# Madina (Fazal) Building.

Current Road: Panjrapur Street. Old Street Name: **Coordinates:** 24°51'22.5"N 67°00'42.7"E

**Construction Material:** Stone Masonry **Serial Number:** N/A

Historic Building type

Post Partition (1947 1970)

Modern (1970's onwards)

Pre Partition

Condition

Dilapidated

Average

Good

Fair

# Ram Bagh Quarter

Ground Floor - Commercial Stores

П

Programme:

Residential

Commercial

**Present Usage:** 

First Floor - Warehouse