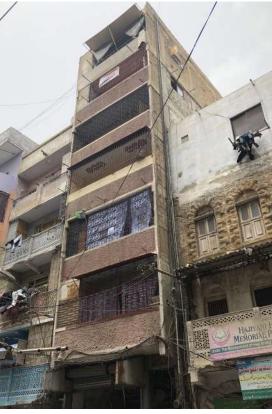

# Hamida Building (Bilwani Lodge).

**Current Road:** Panjrapur Street. Old Street Name:

**Construction Material:** Stone Masonry

**Coordinates:** 24°51'22.9"N 67°00'42.4"E

Serial Number: N/A

Π

#### Is the Building in-use or abandoned? In-use Not in-use / Abandoned

#### Identify the Building Crafts found on the selected Building:

| Woodwork                     | Fr  |
|------------------------------|-----|
| Painting - Fresco - Naqqashi | Fr  |
| Stucco Work - Lime Work      | Til |
| Brick Imitation              | Ot  |
| Calligraphy                  |     |

retwork - Wood 🏼

#### Fair retwork - Stone 🏾 Average le Work - Kashi 🛛 thers Good

П

#### Location Map:

Historic Building type

Post Partition (1947 1970)

Modern (1970's onwards)

**Pre Partition** 

Condition

Dilapidated