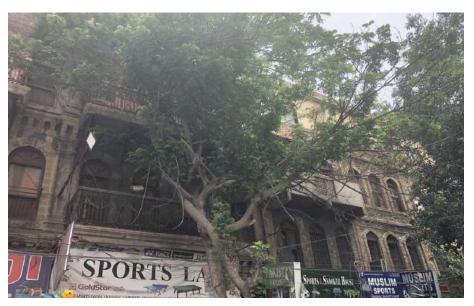

# Madina (Fazal) Building.

Current Road: Panjrapur Street. Old Street Name: **Coordinates:** 24°51'22.5"N 67°00'42.7"E

**Construction Material:** Stone Masonry **Serial Number:** N/A

Historic Building type

# Ram Bagh Quarter

Ground Floor - Commercial Stores

П

Programme:

Residential

Commercial

**Present Usage:** 

First Floor - Warehouse

#### **Present Usage:**

- Ground Floor Commercial Stores
- First Floor Residential
- Second Floor Residential

Details:

June-July 2018