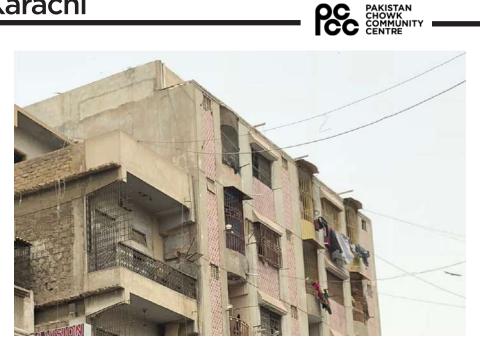

# Irshad Center.

**Current Road:** Panjrapur Street. **Old Street Name:**  **Coordinates:** 24°51'21.4"N 67°00'43.3"E

**Construction Material:** Cement Blocks.

Serial Number: N/A

### Is the Building in-use or abandoned? In-use Not in-use / Abandoned

### Identify the Building Crafts found on the selected Building:

| · · · · · · · · · · · · · · · · · · · |                       |
|---------------------------------------|-----------------------|
| Woodwork                              | Fretwork - Wood 🏼     |
| Painting - Fresco - Naqqashi          | Fretwork - Stone 🏾    |
| Stucco Work - Lime Work               | Tile Work - Kashi 🛛 🗖 |
| Brick Imitation                       | Others 🛛              |
| Calligraphy                           |                       |

### Details:

### Historic Building type Pre Partition Post Partition (1947 1970)

Modern (1970's onwards)

### Condition

 $\Box$ 

Dilapidated Fair Average Good

### Location Map:

# Ram Bagh Quarter

Programme:

Residential

Commercial

Religious

П

Π

### Present Usage:

Ground Floor - Commercial

- First Floor Residential
- Second Floor Residential Third Floor- Residential
- Fourth Floor- Residential

**Coordinates:** 24°51'20.7"'N

67°00'43.7"E

Serial Number: