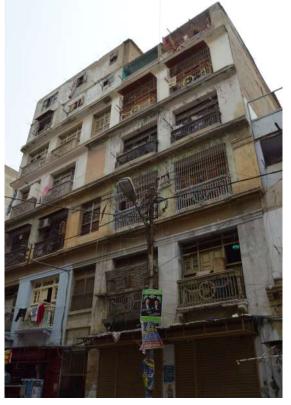

# Madina (Fazal) Building.

Current Road: Panjrapur Street. Old Street Name: **Coordinates:** 24°51'22.5"N 67°00'42.7"E

**Construction Material:** Stone Masonry **Serial Number:** N/A

Historic Building type

Post Partition (1947 1970)

Modern (1970's onwards)

Pre Partition

Condition

Dilapidated

Average

Good

Fair

# Ram Bagh Quarter

Ground Floor - Commercial Stores

П

Programme:

Residential

Commercial

**Present Usage:** 

First Floor - Warehouse

Religious

| Is the Building in-use or abandoned? |
|--------------------------------------|
| In-use                               |
|                                      |

Not in-use / Abandoned

# Identify the Building Crafts found on the selected Building:

| Woodwork                     | Fretwork - Wood 🏾     |
|------------------------------|-----------------------|
| Painting - Fresco - Naqqashi | Fretwork - Stone 🏾    |
| Stucco Work - Lime Work      | Tile Work - Kashi 🏾 🗖 |
| Brick Imitation              | Others 🛛              |
| Calligraphy                  |                       |