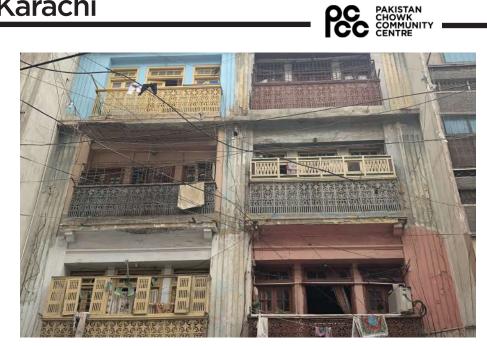

# Madina (Fazal) Building.

Current Road: Panjrapur Street. Old Street Name: **Coordinates:** 24°51'22.5"N 67°00'42.7"E

**Construction Material:** Stone Masonry **Serial Number:** N/A

Historic Building type

# Hamida Building (Bilwani Lodge).

**Current Road:** Panjrapur Street. Old Street Name:

**Construction Material:** Stone Masonry

**Coordinates:** 24°51'22.9"N 67°00'42.4"E

Serial Number: N/A

Π