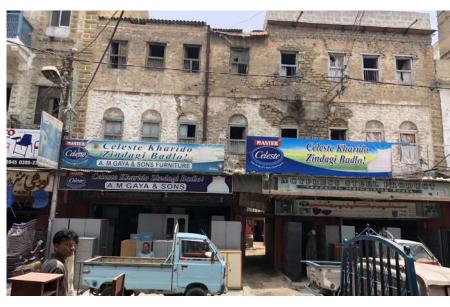

# Wassiamal Building/ Ali Mohammad Gaya Building.

Current Road: Hormusjee Street. Old Street Name: **Coordinates:** 24°51'22.9"N 67°00'38.8"E

**Construction Material:** Cement Blocks **Serial Number:** N/A

# Ram Bagh Quarter

Is the Building in-use or abandoned? In-use Not in-use / Abandoned

Not In-use / Abandoned

#### Present Usage:

- Ground Floor Ghafoor Sports
- First Floor Residence
- Second Floor Residence
- Third Floor Residence
- Fourth Floor Residence