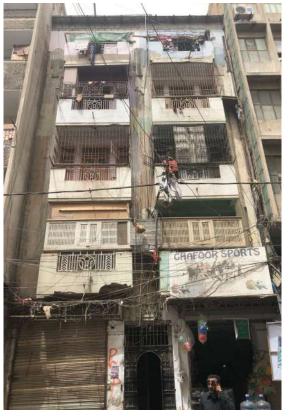

rth Floor - Residence
- Fifth Floor Residence









# Wassiamal Building/ Ali Mohammad Gaya Building.

Current Road: Hormusjee Street. Old Street Name: **Coordinates:** 24°51'22.9"N 67°00'38.8"E

**Construction Material:** Cement Blocks **Serial Number:** N/A



# Ram Bagh Quarter

Is the Building in-use or abandoned? In-use Not in-use / Abandoned

Not In-use / Abandoned

# Identify the Building Crafts found on the selected Building:

| Woodwork                     | Fretwork - Wood 🏾     |
|------------------------------|-----------------------|
| Painting - Fresco - Naqqashi | Fretwork - Stone 🏼 🗖  |
| Stucco Work - Lime Work      | Tile Work - Kashi 🏾 🗖 |
| Brick Imitation              | Others                |
| Calligraphy                  |                       |

#### Details:



#### Historic Building type Pre Partition Post Partition (1947 1970) Modern (1970's onwards) Condition Dilapidated Fair

Fair Average Good

#### Location Map:

- Programme: Residential
- Commercial

Π

П

Religious

#### Present Usage:

- Ground Floor Ghafoor Sports
- First Floor Residence
- Second Floor Residence
- Third Floor Residence
- Fourth Floor Residence





# National Medicine Market.

**Current Road:** Hormusjee Street. **Old Street Name:**  **Coordinates:** 24°51'22.7"'N 67°00'39.4"E

**Construction Material:** Stone Masonary

Serial Number: N/A



## Is the Building in-use or abandoned? In-use

Not in-use / Abandoned

#### Identify the Building Crafts found on the selected Building:

| Woodwork                     | Fretwork - Wood 🏾     |
|------------------------------|---