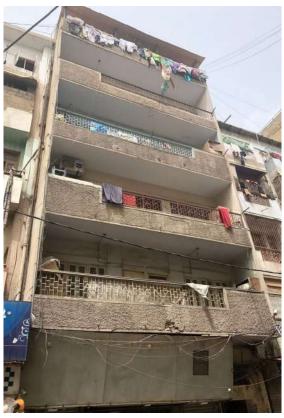

# Wassiamal Building/ Ali Mohammad Gaya Building.

Current Road: Hormusjee Street. Old Street Name: **Coordinates:** 24°51'22.9"N 67°00'38.8"E

**Construction Material:** Cement Blocks **Serial Number:** N/A

#### Present Usage:

- Ground Floor Ghafoor Sports
- First Floor Residence
- Second Floor Residence
- Third Floor Residence
- Fourth Floor Residence