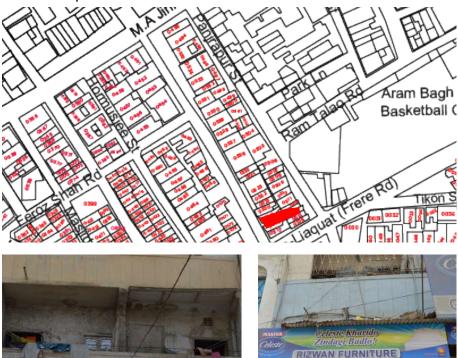

#### Location Map:

Historic Building type

Post Partition (1947 1970)

Modern (1970's onwards)

**Pre Partition** 

Condition

Dilapidated

#### Location Map:

Average

Good

Condition

Dilapidated

Fair

Modern (1970's onwards)

#### Location Map:

#### Location Map:

June-July 2018

### Location Map:

### Location Map:

Historic Building type

Post Partition (1947 1970)

Modern (1970's onwards)

Pre Partition

Condition

Dilapidated

Average