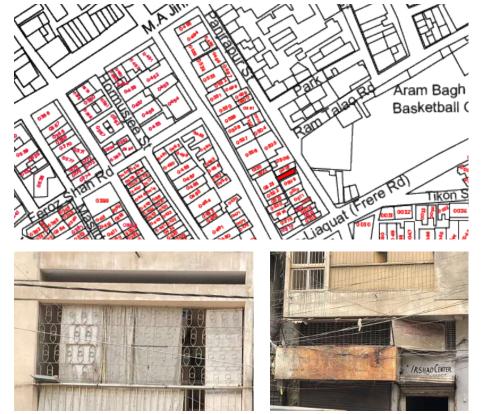

# Irshad Center.

**Current Road:** Panjrapur Street. **Old Street Name:**  **Coordinates:** 24°51'21.4"N 67°00'43.3"E

**Construction Material:** Cement Blocks.

Serial Number: N/A

### Is the Building in-use or abandoned? In-use Not in-use / Abandoned

### Identify the Building Crafts found on the selected Building:

| · · · · · · · · · · · · · · · · · · · |                       |
|---------------------------------------|-----------------------|
| Woodwork                              | Fretwork - Wood 🏼     |
| Painting - Fresco - Naqqashi          | Fretwork - Stone 🏾    |
| Stucco Work - Lime Work               | Tile Work - Kashi 🛛 🗖 |
| Brick Imitation                       | Others 🛛              |
| Calligraphy                           |                       |

### Details:

### Historic Building type Pre Partition Post Partition (1947 1970)

Modern (1970's onwards)

### Condition

 $\Box$ 

Dilapidated Fair Average Good

### Location Map:

# Ram Bagh Quarter

Programme:

Residential

Commercial

Religious

П

Π

### Present Usage:

Ground Floor - Commercial

- First Floor Residential
- Second Floor Residential Third Floor- Residential
- Fourth Floor- Residential

**Coordinates:** 24°51'20.7"'N

67°00'43.7"E

Serial Number: