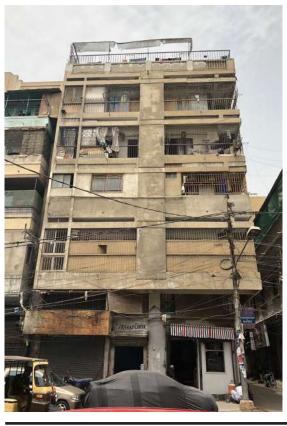

# Irshad Center.

**Current Road:** Panjrapur Street. **Old Street Name:**  **Coordinates:** 24°51'21.4"N 67°00'43.3"E

**Construction Material:** Cement Blocks.

Serial Number: N/A

### Is the Building in-use or abandoned? In-use Not in-use / Abandoned

### Identify the Building Crafts found on the selected Building:

| · · · · · · · · · · · · · · · · · · · |                       |
|---------------------------------------|-----------------------|
| Woodwork                              | Fretwork - Wood 🏼     |
| Painting - Fresco - Naqqashi          | Fretwork - Stone 🏾    |
| Stucco Work - Lime Work               | Tile Work - Kashi 🛛 🗖 |
| Brick Imitation                       | Others 🛛              |
| Calligraphy                           |                       |

### Details:

### Historic Building type Pre Partition Post Partition (1947 1970)

Modern (1970's onwards)

### Condition

 $\Box$ 

Dilapidated Fair Average Good

### Location Map:

# Ram Bagh Quarter

Programme:

Residential

Commercial

Religious

П

Π

### Present Usage:

Ground Floor - Commercial

- First Floor Residential
- Second Floor Residential Third Floor- Residential
- Fourth Floor- Residential

**Coordinates:** 24°51'20.7"'N

67°00'43.7"E

Serial Number: