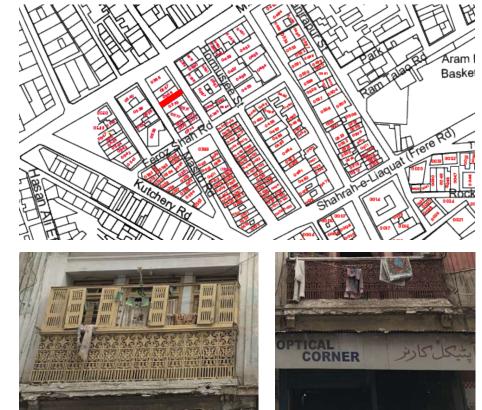

# Talpur Building.

**Current Road:** M.A. Jinnah Road. **Old Street Name:** 

In-use

Woodwork

**Brick Imitation** 

Calligraphy

**Coordinates:** 24°51'23.6"N 67°00'38.8"E

Fretwork - Wood D

#### Location Map:

# Talpur Building.

Current Road: M.A. Jinnah Road. Old Street Name: **Coordinates:** 24°51'23.5"N 67°00'38.6"E

Construction Material:Serial Number:Stone Masonary.KAR/RAM/039

Is the Building in-use or abandoned? In-use Not in-use / Abandoned