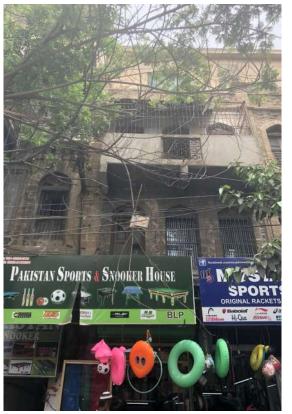

# Madina (Fazal) Building.

Current Road: Panjrapur Street. Old Street Name: **Coordinates:** 24°51'22.5"N 67°00'42.7"E

**Construction Material:** Stone Masonry **Serial Number:** N/A

Historic Building type