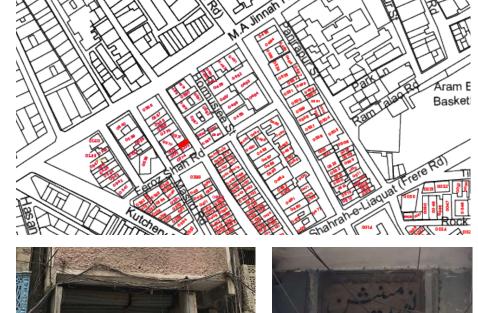

# Khawaja House.

**Current Road:** Panjrapur Street. **Old Street Name:**  **Coordinates:** 24°51'24.2"N 67°00'41.4"E

**Construction Material:** Serial Number: N/A Stone Masonry

#### Is the Building in-use or abandoned? Historic Building type **Pre Partition** Post Partition (1947 1970)

Not in-use / Abandoned

In-use

Details:

#### Identify the Building Crafts found on the selected Buildina:

| 5                            |                       |   |
|------------------------------|-----------------------|---|
| Woodwork                     | Fretwork - Wood 🗖     | 1 |
| Painting - Fresco - Naqqashi | Fretwork - Stone      | 1 |
| Stucco Work - Lime Work      | Tile Work - Kashi 🛛 🗖 | 1 |
| Brick Imitation              | Others C              | 1 |
| Calligraphy                  |                       |   |

#### Location Map:

Average

Good

Condition

Dilapidated

Fair

Modern (1970's onwards)