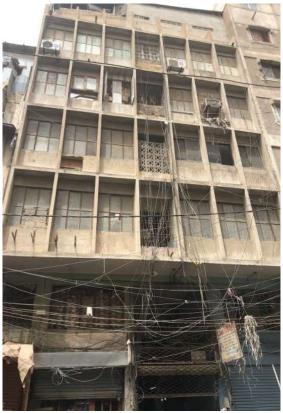

# Madina (Fazal) Building.

Current Road: Panjrapur Street. Old Street Name: **Coordinates:** 24°51'22.5"N 67°00'42.7"E

**Construction Material:** Stone Masonry **Serial Number:** N/A

Historic Building type