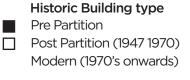

# Madina (Fazal) Building.

Current Road: Panjrapur Street. Old Street Name: **Coordinates:** 24°51'22.5"N 67°00'42.7"E

**Construction Material:** Stone Masonry **Serial Number:** N/A

Historic Building type

Post Partition (1947 1970)

Modern (1970's onwards)

Pre Partition

Condition

Dilapidated

Average

Good

Fair