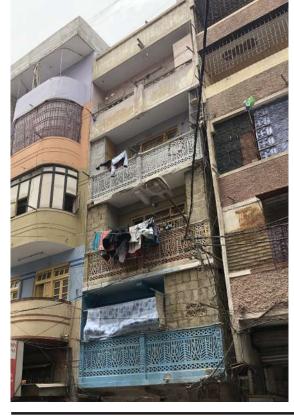

# Madina (Fazal) Building.

Current Road: Panjrapur Street. Old Street Name: **Coordinates:** 24°51'22.5"N 67°00'42.7"E

**Construction Material:** Stone Masonry **Serial Number:** N/A

Historic Building type