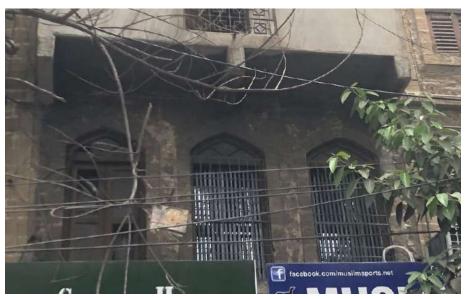

# Madina (Fazal) Building.

Current Road: Panjrapur Street. Old Street Name: **Coordinates:** 24°51'22.5"N 67°00'42.7"E

**Construction Material:** Stone Masonry **Serial Number:** N/A

Historic Building type