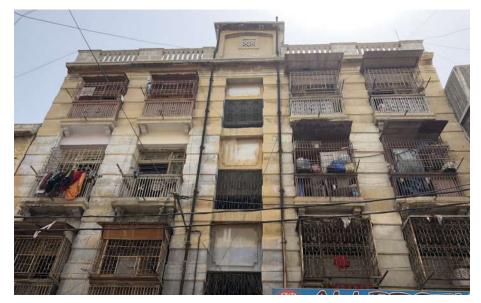

# Sami Chambers (Avan Lodge).

Current Road: Panjrapur Street. Old Street Name:

In-use

Woodwork

**Brick Imitation** 

Calligraphy

**Coordinates:** 24°51'24.4''N 67°00'40.6''E

Construction Material:Serial Number:Stone MasonryN/A