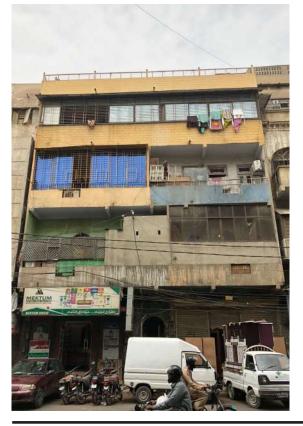

# Hamida Building (Bilwani Lodge).

**Current Road:** Panjrapur Street. Old Street Name:

**Construction Material:** Stone Masonry

**Coordinates:** 24°51'22.9"N 67°00'42.4"E

Serial Number: N/A

Π

#### Is the Building in-use or abandoned? In-use Not in-use / Abandoned

#### Identify the Building Crafts found on the selected Building:

| Woodwork                     | Fr  |
|------------------------------|-----|
| Painting - Fresco - Naqqashi | Fr  |
| Stucco Work - Lime Work      | Til |
| Brick Imitation              | Ot  |
| Calligraphy                  |     |

retwork - Wood 🏼

#### Fair retwork - Stone 🏾 Average le Work - Kashi 🛛 thers Good

П