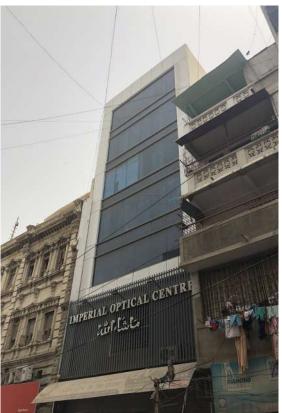

# Imperial Optical Centre

| Current Road:                  | Coordinates:    |
|--------------------------------|-----------------|
| Masjid Rd.                     | 24° 51' 21.9" N |
| <b>Old Street Name:</b><br>N/A | 67º 00' 36.5" E |
| <b>Construction Material:</b>  | Serial Number:  |
| Cement Blocks                  | KAR/RAB/037     |

#### **Present Usage:**

Ground Floor - Commercial (Optical Shops) First Floor - Commercial (Optical Shops) Second Floor - Commercial (Optical Shops) Third Floor - Commercial (Optical Shops)

Fourth Floor - Commercial (Optical Shops)