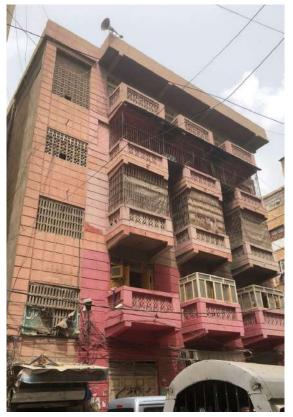

# Hamida Building (Bilwani Lodge).

**Current Road:** Panjrapur Street. Old Street Name:

**Construction Material:** Stone Masonry

**Coordinates:** 24°51'22.9"N 67°00'42.4"E

Serial Number: N/A

Π

#### Is the Building in-use or abandoned? In-use Not in-use / Abandoned

#### Identify the Building Crafts found on the selected Building:

| Woodwork                     | Fr  |
|------------------------------|-----|
| Painting - Fresco - Naqqashi | Fr  |
| Stucco Work - Lime Work      | Til |
| Brick Imitation              | Ot  |
| Calligraphy                  |     |

retwork - Wood 🏼

#### Fair retwork - Stone 🏾 Average le Work - Kashi 🛛 thers Good

П