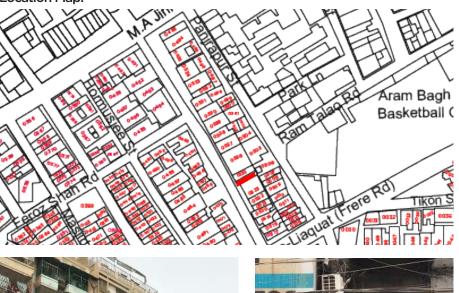

#### Location Map:

Historic Building type

Post Partition (1947 1970)

Modern (1970's onwards)

**Pre Partition** 

Condition

Dilapidated

#### Location Map:

Average

Good

Condition

Dilapidated

Fair

Modern (1970's onwards)

#### Location Map:

#### Location Map:

June-July 2018

### Location Map:

### Location Map:

Historic Building type

Post Partition (1947 1970)

Modern (1970's onwards)

Pre Partition

Condition

Dilapidated

Average