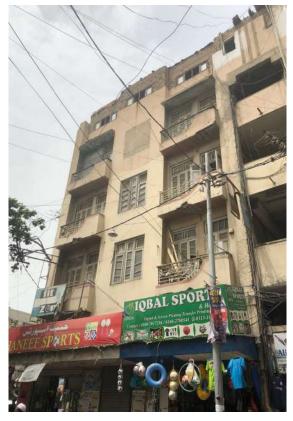

# Aminah Manzil.

**Current Road:** Hormusjee Street. **Old Street Name:** 

Details:

**Coordinates:** 24°51'23.1"'N 67°00'38.5"E

**Construction Material:** Serial Number: Cement Blocks N/A

Is the Building in-use or abandoned? In-use Not in-use / Abandoned

#### **Present Usage:**

- Ground Floor Residence
- First Floor Residence
- Second Floor Residence
- Third Floor Residence Fourth Floor - Residence
- Fifth Floor Residence