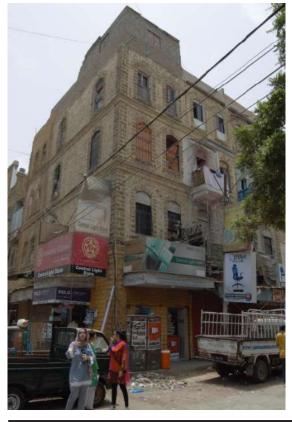

# Hamida Building (Bilwani Lodge).

**Current Road:** Panjrapur Street. Old Street Name:

**Construction Material:** Stone Masonry

**Coordinates:** 24°51'22.9"N 67°00'42.4"E

Serial Number: N/A

Π

#### Is the Building in-use or abandoned? In-use Not in-use / Abandoned