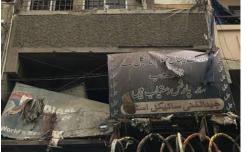

# Madina (Fazal) Building.

Current Road: Panjrapur Street. Old Street Name: **Coordinates:** 24°51'22.5"N 67°00'42.7"E

**Construction Material:** Stone Masonry **Serial Number:** N/A

Historic Building type

# Ram Bagh Quarter

Ground Floor - Commercial Stores

П

Programme:

Residential

Commercial

**Present Usage:** 

First Floor - Warehouse

#### **Present Usage:**

- Ground Floor Commercial Stores
- First Floor Residential
- Second Floor Residential

Details:

June-July 2018