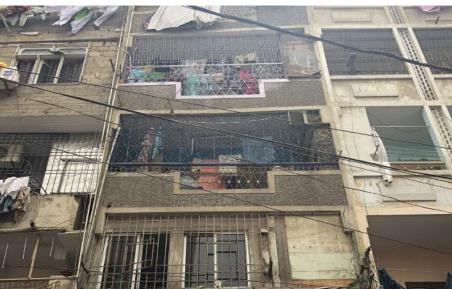

# Madina (Fazal) Building.

Current Road: Panjrapur Street. Old Street Name: **Coordinates:** 24°51'22.5"N 67°00'42.7"E

**Construction Material:** Stone Masonry **Serial Number:** N/A

Historic Building type

Post Partition (1947 1970)

Modern (1970's onwards)

Pre Partition

Condition

Dilapidated

Average

Good

Fair

# Ram Bagh Quarter

Ground Floor - Commercial Stores

П

Programme:

Residential

Commercial

**Present Usage:** 

First Floor - Warehouse

Religious

| Is the Building in-use or abandoned? |
|--------------------------------------|
| In-use                               |
|                                      |

Not in-use / Abandoned