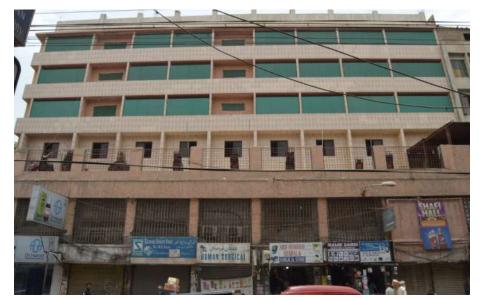

# Khawaja House.

**Current Road:** Panjrapur Street. **Old Street Name:**  **Coordinates:** 24°51'24.2"N 67°00'41.4"E

**Construction Material:** Serial Number: N/A Stone Masonry

#### Is the Building in-use or abandoned? Historic Building type **Pre Partition** Post Partition (1947 1970)

Not in-use / Abandoned

In-use

Details:

#### Identify the Building Crafts found on the selected Buildina:

| 5                            |                       |   |
|------------------------------|-----------------------|---|
| Woodwork                     | Fretwork - Wood 🗖     | 1 |
| Painting - Fresco - Naqqashi | Fretwork - Stone      | 1 |
| Stucco Work - Lime Work      | Tile Work - Kashi 🛛 🗖 | 1 |
| Brick Imitation              | Others C              | 1 |
| Calligraphy                  |                       |   |

#### Location Map:

Average

Good

Condition

Dilapidated

Fair

Modern (1970's onwards)