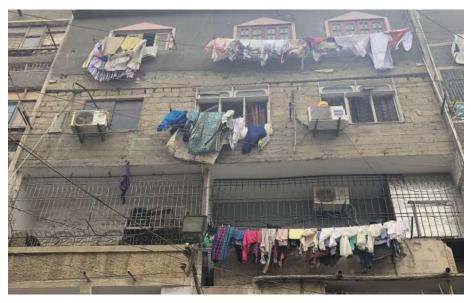

# Essaji Musaji Building.

**Current Road:** Panjrapur Street. **Old Street Name:**  **Coordinates:** 24°51'19.3"N 67°00'44.4"E

**Construction Material:** Stone Masonry

Not in-use / Abandoned

Serial Number: N/A

### **Present Usage:**

Ground Floor - Commercial Stores

 $\square$ 

- First Floor Warehouse/Storage
- Second Floor Residential
- Third Floor Residential