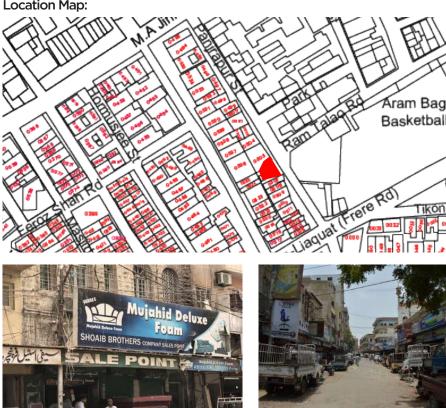

# Ram Bagh Quarte

| Programme:  |  |
|-------------|--|
| Residential |  |
| Commercial  |  |
| Religious   |  |

### Present Usage:

| Ground Floor - Commercial (Alliance of mark |
|---------------------------------------------|
| associations)                               |
| First Floor - Residential                   |
| Second Floor - Residential                  |

- Third Foor- Residential

et Associations Karachi Alliance of Mar 1349, 282 6697 Eax: (92-921) 262 7897 E-mail: allian