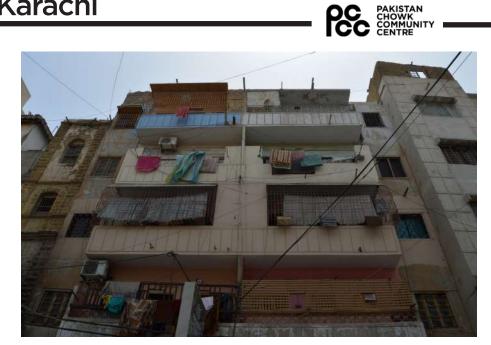

# Madina (Fazal) Building.

Current Road: Panjrapur Street. Old Street Name: **Coordinates:** 24°51'22.5"N 67°00'42.7"E

**Construction Material:** Stone Masonry **Serial Number:** N/A

Historic Building type

Post Partition (1947 1970)

Modern (1970's onwards)

Pre Partition

Condition

Dilapidated

Average

Good

Fair

# Ram Bagh Quarter

Ground Floor - Commercial Stores

П

Programme:

Residential

Commercial

**Present Usage:** 

First Floor - Warehouse

Religious

| Is the Building in-use or abandoned? |
|--------------------------------------|
| In-use                               |
|                                      |

Not in-use / Abandoned

# Identify the Building Crafts found on the selected Building:

| Woodwork                     | Fretwork - Wood 🏾     |
|------------------------------|-----------------------|
| Painting - Fresco - Naqqashi | Fretwork - Stone 🏾    |
| Stucco Work - Lime Work      | Tile Work - Kashi 🏾 🗖 |
| Brick Imitation              | Others 🛛              |
| Calligraphy                  |                       |