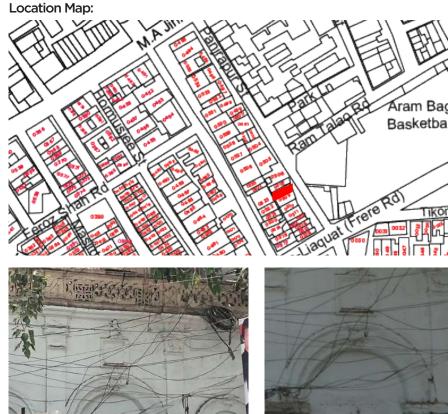

# Irshad Center.

**Current Road:** Panjrapur Street. **Old Street Name:**  **Coordinates:** 24°51'21.4"N 67°00'43.3"E

**Construction Material:** Cement Blocks.

Serial Number: N/A

### Is the Building in-use or abandoned? In-use Not in-use / Abandoned

### Identify the Building Crafts found on the selected Building:

| · · · · · · · · · · · · · · · · · · · |                       |
|---------------------------------------|-----------------------|
| Woodwork                              | Fretwork - Wood 🏼     |
| Painting - Fresco - Naqqashi          | Fretwork - Stone 🏾    |
| Stucco Work - Lime Work               | Tile Work - Kashi 🛛 🗖 |
| Brick Imitation                       | Others 🛛              |
| Calligraphy                           |                       |

### Details:

### Historic Building type Pre Partition Post Partition (1947 1970)

Modern (1970's onwards)

### Condition

 $\Box$ 

Dilapidated Fair Average Good

### Location Map:

# Ram Bagh Quarter

Programme:

Residential

Commercial

Religious

П

Π

### Present Usage:

Ground Floor - Commercial

- First Floor Residential
- Second Floor Residential Third Floor- Residential
- Fourth Floor- Residential

**Coordinates:** 24°51'20.7"'N

67°00'43.7"E

Serial Number: