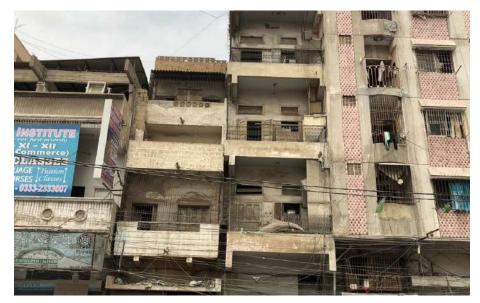

# Essaji Musaji Building.

**Current Road:** Panjrapur Street. **Old Street Name:**  **Coordinates:** 24°51'19.3"N 67°00'44.4"E

**Construction Material:** Stone Masonry

Not in-use / Abandoned

Serial Number: N/A

# Hasan Manzil.

**Current Road:** Panjrapur Street. Old Street Name:

**Construction Material:** Stone Masonry

Serial Number: KAR/RAB/024

**Coordinates:** 24°51'19.5"N

67°00'44.4"E

# Chawla Wala Bldg (Lakuram Building).

**Current Road:** Panjrapur Street. **Old Street Name:**  **Coordinates:** 24°51'19.6"N 67°00'44.4"E

**Construction Material:** Stone Masonry

Serial Number: N/A

# Malik Mankil.

**Current Road:** Panjrapur Street. **Old Street Name:**  **Coordinates:** 24°51'19.7"'N 67°00'44.3"E

**Construction Material:** Stone Masonry

Serial Number: N/A

# Al Balad.

**Current Road:** 

Panjrapur Street.

Stone Masonry

Old Street Name:

**Construction Material:** 

Π

П

# Al Kubra Mustafa Manzil.

**Current Road:** Panjrapur Street. **Old Street Name:** 

**Coordinates:** 24°51'20.0"N 67°00'44.1"E

**Construction Material:** Cement Blocks.

Serial Number: N/A