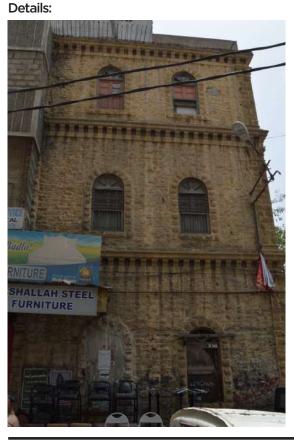

# Khawaja House.

**Current Road:** Panjrapur Street. **Old Street Name:**  **Coordinates:** 24°51'24.2"N 67°00'41.4"E

**Construction Material:** Serial Number: N/A Stone Masonry

#### Is the Building in-use or abandoned? Historic Building type **Pre Partition** Post Partition (1947 1970)

Not in-use / Abandoned

In-use

Details: