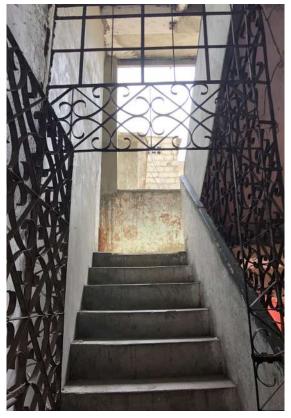

# Madina (Fazal) Building.

Current Road: Panjrapur Street. Old Street Name: **Coordinates:** 24°51'22.5"N 67°00'42.7"E

**Construction Material:** Stone Masonry **Serial Number:** N/A

Historic Building type

# Hamida Building (Bilwani Lodge).

**Current Road:** Panjrapur Street. Old Street Name:

**Construction Material:** Stone Masonry

**Coordinates:** 24°51'22.9"N 67°00'42.4"E

Serial Number: N/A

Π