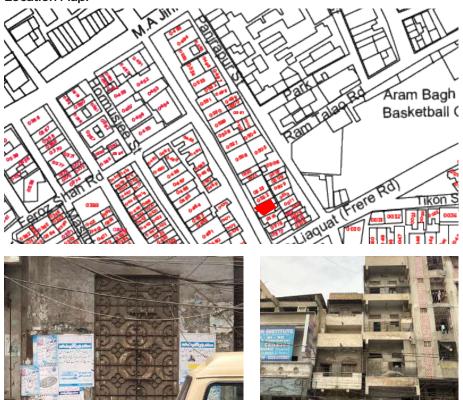

# Essaji Musaji Building.

**Current Road:** Panjrapur Street. **Old Street Name:**  **Coordinates:** 24°51'19.3"N 67°00'44.4"E

**Construction Material:** Stone Masonry

Not in-use / Abandoned

Serial Number: N/A

# Hasan Manzil.

**Current Road:** Panjrapur Street. Old Street Name:

**Construction Material:** Stone Masonry

Serial Number: KAR/RAB/024

**Coordinates:** 24°51'19.5"N

67°00'44.4"E

# Chawla Wala Bldg (Lakuram Building).

**Current Road:** Panjrapur Street. **Old Street Name:**  **Coordinates:** 24°51'19.6"N 67°00'44.4"E

**Construction Material:** Stone Masonry

Serial Number: N/A

# Malik Mankil.

**Current Road:** Panjrapur Street. **Old Street Name:**  **Coordinates:** 24°51'19.7"'N 67°00'44.3"E

**Construction Material:** Stone Masonry

Serial Number: N/A

# Al Balad.

**Current Road:** 

Panjrapur Street.

Stone Masonry

Old Street Name:

**Construction Material:** 

Π

П

# Al Kubra Mustafa Manzil.

**Current Road:** Panjrapur Street. **Old Street Name:** 

**Coordinates:** 24°51'20.0"N 67°00'44.1"E

**Construction Material:** Cement Blocks.

Serial Number: N/A