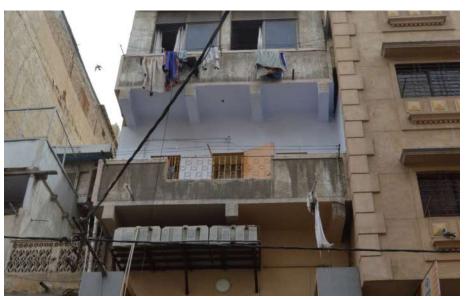

# Madina (Fazal) Building.

Current Road: Panjrapur Street. Old Street Name: **Coordinates:** 24°51'22.5"N 67°00'42.7"E

**Construction Material:** Stone Masonry **Serial Number:** N/A

Historic Building type