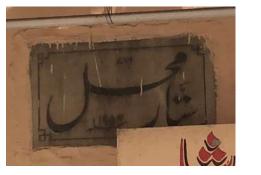

# Identify the Building Crafts found on the selected Building:

| Woodwork                     | Fretwork - Wood 🏾     |
|------------------------------|-----------------------|
| Painting - Fresco - Naqqashi | Fretwork - Stone 🏾    |
| Stucco Work - Lime Work      | Tile Work - Kashi 🏾 🗖 |
| Brick Imitation              | Others 🛛              |
| Calligraphy                  |                       |