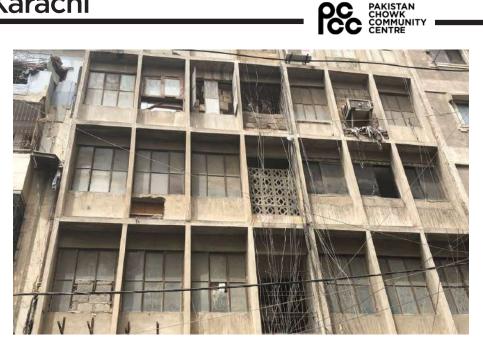

# Madina (Fazal) Building.

Current Road: Panjrapur Street. Old Street Name: **Coordinates:** 24°51'22.5"N 67°00'42.7"E

**Construction Material:** Stone Masonry **Serial Number:** N/A

Historic Building type