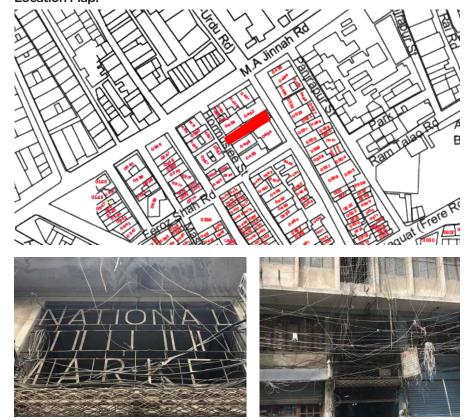

# National Medicine Market.

**Current Road:** Hormusjee Street. **Old Street Name:**  **Coordinates:** 24°51'22.7"'N 67°00'39.4"E

**Construction Material:** Stone Masonary

Serial Number: N/A

#### **Present Usage:**

- Ground Floor Pharmacy Market
- First Floor - Storage Rooms/ Offices Π
  - Second Floor Storage Rooms/ Offices
  - Third Floor-Storage Rooms/ Offices
    - Fourth Floor- Storage Rooms/ Offices