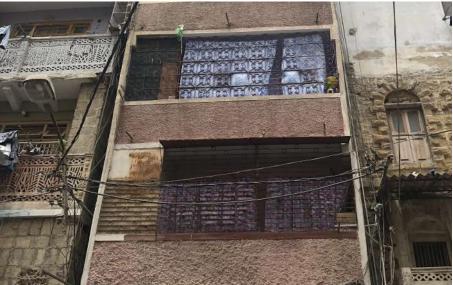

# Madina (Fazal) Building.

Current Road: Panjrapur Street. Old Street Name: **Coordinates:** 24°51'22.5"N 67°00'42.7"E

**Construction Material:** Stone Masonry **Serial Number:** N/A

Historic Building type

Post Partition (1947 1970)

Modern (1970's onwards)

Pre Partition

Condition

Dilapidated

Average

Good

Fair

# Ram Bagh Quarter

Ground Floor - Commercial Stores

П

Programme:

Residential

Commercial

**Present Usage:** 

First Floor - Warehouse

Religious

| Is the Building in-use or abandoned? |
|--------------------------------------|
| In-use                               |
|                                      |

Not in-use / Abandoned

# Identify the Building Crafts found on the selected Building:

| Woodwork                     | Fretwork - Wood 🏾     |
|------------------------------|-----------------------|
| Painting - Fresco - Naqqashi | Fretwork - Stone 🏾    |
| Stucco Work - Lime Work      | Tile Work - Kashi 🏾 🗖 |
| Brick Imitation              | Others 🛛              |
| Calligraphy                  |                       |