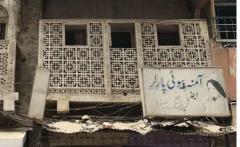

# Madina (Fazal) Building.

Current Road: Panjrapur Street. Old Street Name: **Coordinates:** 24°51'22.5"N 67°00'42.7"E

**Construction Material:** Stone Masonry **Serial Number:** N/A

Historic Building type

Post Partition (1947 1970)

Modern (1970's onwards)

Pre Partition

Condition

Dilapidated

Average

Good

Fair