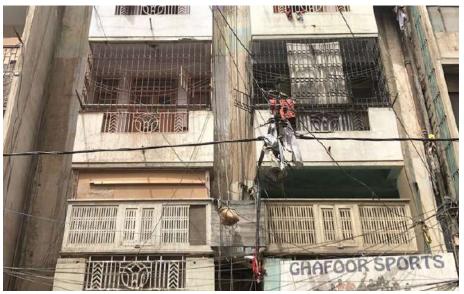

qqashi | Fretwork - Stone  |  |
| Stucco Work - Lime Work      | Tile Work - Kashi |  |
| Brick Imitation              | Others            |  |
| Calligraphy                  |                   |  |

Good

Average

Fair

Historic Building type

Post Partition (1947 1970)

Modern (1970's onwards)

Pre Partition

Condition

Dilapidated

# Ram Bagh Quarter

Programme: Residential Commercial

Religious

П

Π

#### **Present Usage:**

- Ground Floor Residence
- First Floor Residence
- Second Floor Residence
- Third Floor Residence Fourth Floor - Residence
- Fifth Floor Residence









# Wassiamal Building/ Ali Mohammad Gaya Building.

Current Road: Hormusjee Street. Old Street Name: **Coordinates:** 24°51'22.9"N 67°00'38.8"E

**Construction Material:** Cement Blocks **Serial Number:** N/A



# Ram Bagh Quarter

Is the Building in-use or abandoned? In-use Not in-use / Abandoned

Not In-use / Abandoned

# Identify the Building Crafts found on the selected Building:

| Woodwork                     | Fretwork - Wood 🏾     |
|------------------------------|-----------------------|
| Painting - Fresco - Naqqashi | Fretwork - Stone 🏼 🗖  |
| Stucco Work - Lime Work      | Tile Work - Kashi 🏾 🗖 |
| Brick Imitation              | Others                |
| Calligraphy                  |                       |

#### Details:



#### Historic Building type Pre Partition Post Partition (1947 1970) Modern (1970's onwards) Condition Dilapidated Fair

Fair Average Good

#### Location Map:

- Programme: Residential
- Commercial

Π

П

Religious

#### Present Usage:

- Ground Floor Ghafoor Sp