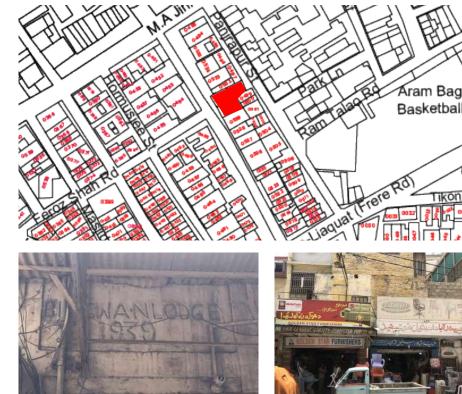

# Hamida Building (Bilwani Lodge).

**Current Road:** Panjrapur Street. Old Street Name:

**Construction Material:** Stone Masonry

**Coordinates:** 24°51'22.9"N 67°00'42.4"E

Serial Number: N/A

Π

# Sami Chambers (Avan Lodge).

Current Road: Panjrapur Street. Old Street Name:

In-use

Woodwork

**Brick Imitation** 

Calligraphy

**Coordinates:** 24°51'24.4''N 67°00'40.6''E

Construction Material:Serial Number:Stone MasonryN/A