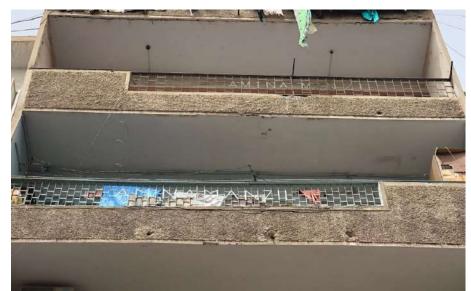

# Aminah Manzil.

**Current Road:** Hormusjee Street. **Old Street Name:** 

Details:

**Coordinates:** 24°51'23.1"'N 67°00'38.5"E

**Construction Material:** Serial Number: Cement Blocks N/A

Is the Building in-use or abandoned? In-use Not in-use / Abandoned