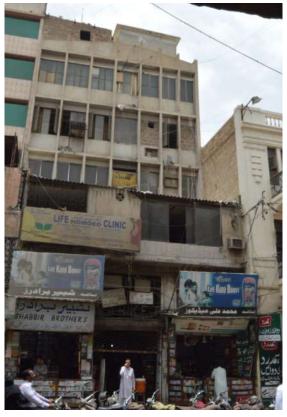

# Madina (Fazal) Building.

Current Road: Panjrapur Street. Old Street Name: **Coordinates:** 24°51'22.5"N 67°00'42.7"E

**Construction Material:** Stone Masonry **Serial Number:** N/A

Historic Building type