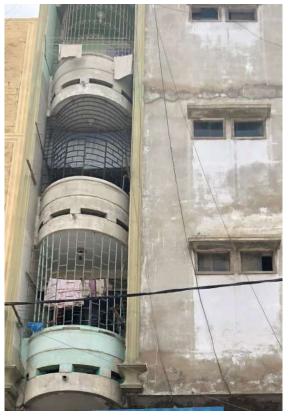

# Hamida Building (Bilwani Lodge).

**Current Road:** Panjrapur Street. Old Street Name:

**Construction Material:** Stone Masonry

**Coordinates:** 24°51'22.9"N 67°00'42.4"E

Serial Number: N/A

Π

#### Location Map:

Historic Building type

Post Partition (1947 1970)

Modern (1970's onwards)

**Pre Partition** 

Condition

Dilapidated