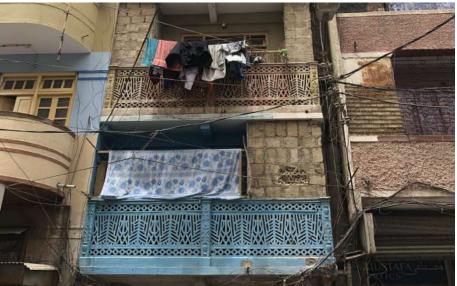

bandoned?

Identify the Building Crafts found on the

**Coordinates:** 24° 51' 20.5" N 67° 00' 37.4" E

Serial Number: N/A



Post Partition (1947 1970) Modern (1970's onwards)

#### Condition

Fretwork - Wood

Fretwork - Stone

Tile Work - Kashi 🛛

Others \_

Dilapidated Fair Average Good

#### Location Map:

# Ram Bagh Quarter

Π

Programme: Residential

- Commercial
- Religious

#### **Present Usage:**

- Ground Floor Commercial
- (Mashallah International PCO)
- First Floor Residential
- Second Floor Residential
- Third Floor Residential Fourth Floor - Residential









# Haji Abubakr Allahrakha Bldg.

Current Road: Hafiz Muhammad Shahid Shaheed Rd. Old Street Name: N/A Construction Material: Cement Masonary **Coordinates:** 24° 51' 20.8'' N 67° 00' 37.6'' E

**Serial Number:** N/A



#### Is the Building in-use or abandoned? In-use

Not in-use / Abandoned

# Identify the Building Crafts found on the selected Building:

| Woodwork                     | Fretwork - Wood       |
|------------------------------|-----------------------|
| Painting - Fresco - Naqqashi | Fretwork - Stone 🛛    |
| Stucco Work - Lime Work      | Tile Work - Kashi 🏾 🗖 |
| Brick Imitation              | Others 🗖              |
| Calligraphy                  |                       |

#### Details:



Post Partition (1947 1970)
 Modern (1970's onwards)

#### Condition

Dilapidated Fair Average Good

#### Location Map:

# Ram Bagh Quarter

Programme: Residential

- Commercial
- Religious

Π

rtengiede

#### Present Usage:

- Ground Floor Commercial (Optical
- Shop) **First Floor** - Residential
-