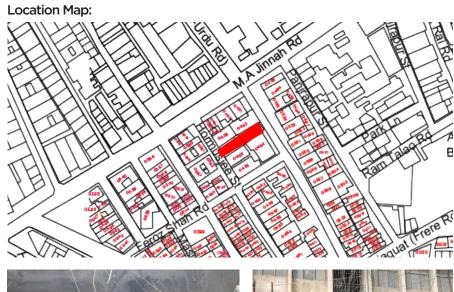

# Madina (Fazal) Building.

Current Road: Panjrapur Street. Old Street Name: **Coordinates:** 24°51'22.5"N 67°00'42.7"E

**Construction Material:** Stone Masonry **Serial Number:** N/A

Historic Building type

# Hamida Building (Bilwani Lodge).

**Current Road:** Panjrapur Street. Old Street Name:

**Construction Material:** Stone Masonry

**Coordinates:** 24°51'22.9"N 67°00'42.4"E

Serial Number: N/A

Π