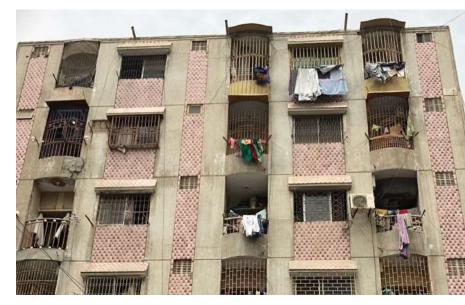

# Madina (Fazal) Building.

Current Road: Panjrapur Street. Old Street Name: **Coordinates:** 24°51'22.5"N 67°00'42.7"E

**Construction Material:** Stone Masonry **Serial Number:** N/A

Historic Building type

Post Partition (1947 1970)

Modern (1970's onwards)

Pre Partition

Condition

Dilapidated

Average

Good

Fair

# Ram Bagh Quarter

Ground Floor - Commercial Stores

П

Programme:

Residential

Commercial

**Present Usage:** 

First Floor - Warehouse

Religious

| Is the Building in-use or abandoned? |
|--------------------------------------|
| In-use                               |
|                                      |

Not in-use / Abandoned