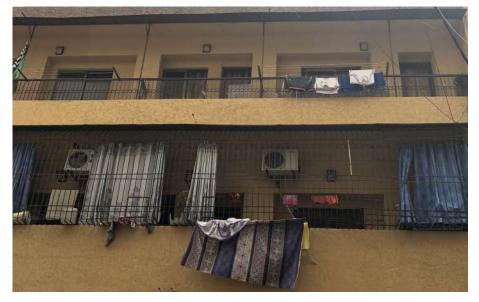

# Wassiamal Building/ Sarim Burney Trust Int.

Current Road: M.A. Jinnah Road. Old Street Name:

Details:

**Coordinates:** 24°51'23.9"N 67°00'39.8"E

Construction Material:Serial Number:Stone MasonaryKAR/RAM/040

#### Present Usage:

- Ground Floor High School Restaurant
- First Floor Residence
- Second Floor Residence