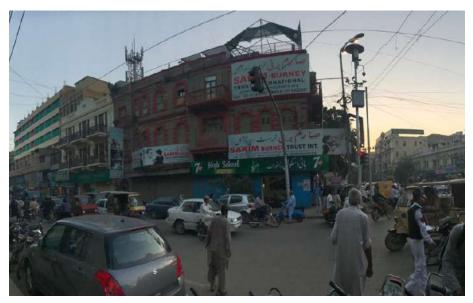

# Wassiamal Building/ Sarim Burney Trust Int.

Current Road: M.A. Jinnah Road. Old Street Name:

Details:

**Coordinates:** 24°51'23.9"N 67°00'39.8"E

Construction Material:Serial Number:Stone MasonaryKAR/RAM/040