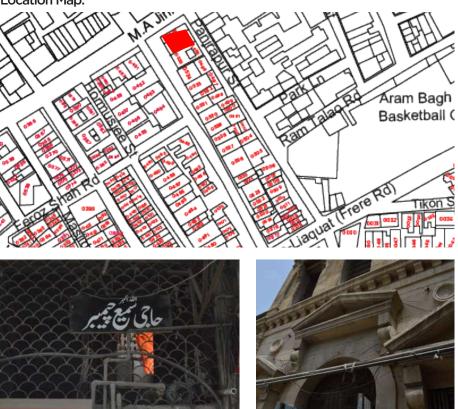

# Sami Chambers (Avan Lodge).

Current Road: Panjrapur Street. Old Street Name:

In-use

Woodwork

**Brick Imitation** 

Calligraphy

**Coordinates:** 24°51'24.4''N 67°00'40.6''E

Construction Material:Serial Number:Stone MasonryN/A