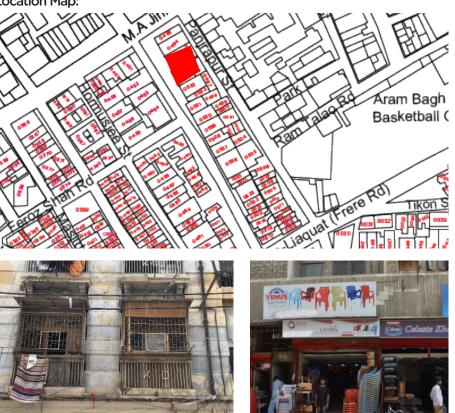

# Madina (Fazal) Building.

Current Road: Panjrapur Street. Old Street Name: **Coordinates:** 24°51'22.5"N 67°00'42.7"E

**Construction Material:** Stone Masonry **Serial Number:** N/A

Historic Building type

#### Details: