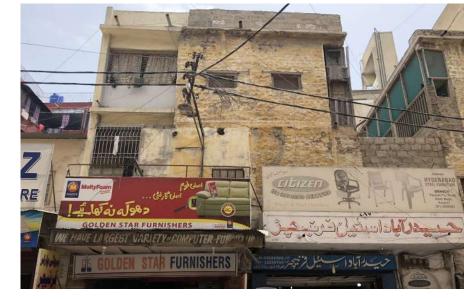

ilding in-use or abandoned? |
|--------------------------------------|
| In-use                               |
|                                      |

Not in-use / Abandoned

# Identify the Building Crafts found on the selected Building:

| Woodwork                     | Fretwork - Wood 🏾     |
|------------------------------|-----------------------|
| Painting - Fresco - Naqqashi | Fretwork - Stone 🏾    |
| Stucco Work - Lime Work      | Tile Work - Kashi 🏾 🗖 |
| Brick Imitation              | Others 🛛              |
| Calligraphy                  |                       |

#### Details:





# Hamida Building (Bilwani Lodge).

**Current Road:** Panjrapur Street. Old Street Name:

**Construction Material:** Stone Masonry

**Coordinates:** 24°51'22.9"N 67°00'42.4"E

Serial Number: N/A



Π

#### Is the Building in-use or abandoned? In-use Not in-use / Abandoned

#### Identify the Building Crafts found on the selected Building:

| Woodwork                     | Fr  |
|------------------------------|-----|
| Painting - Fresco - Naqqashi | Fr  |
| Stucco Work - Lime Work      | Til |
| Brick Imitation              | Ot  |
| Calligraphy                  |     |

retwork - Wood 🏼

#### Fair retwork - Stone 🏾 Average le Work - Kashi 🛛 thers Good

П

#### Location Map:

Historic Building type

Post Partition (1947 1970)

Modern (1970's onwards)

**Pre Partition** 

Condition

Dilapidated

## Ram Bagh Quarte Programme:

PAKISTAN CHOWK COMMUNIT CENTRE

| Programme   |
|-------------|
| Residential |
| Commercial  |
| Religious   |

Religious

#### **Present Usage:**

- Ground Flo