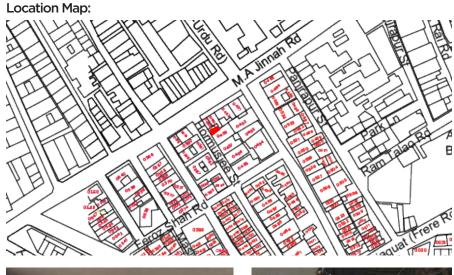

#### Location Map:

Historic Building type

Post Partition (1947 1970)

Modern (1970's onwards)

**Pre Partition** 

Condition

Dilapidated