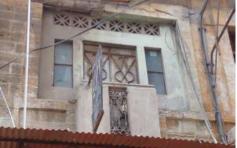

# Identify the Building Crafts found on the selected Building:

| Woodwork                     | Fretwork - Wood 🛛   |
|------------------------------|---------------------|
| Painting - Fresco - Naggashi | Fretwork - Stone    |
| Stucco Work - Lime Work      | Tile Work - Kashi 🗖 |
| Brick Imitation              | Others              |
| Calligraphy                  |                     |

# Identify the Building Crafts found on the selected Building:

| Woodwork                     | Fretwork - Wood 🛛     |
|------------------------------|-----------------------|
| Painting - Fresco - Naqqashi | Fretwork - Stone 🛛    |
| Stucco Work - Lime Work      | Tile Work - Kashi 🛛 🗖 |
| Brick Imitation              | Others                |
| Calligraphy                  |                       |