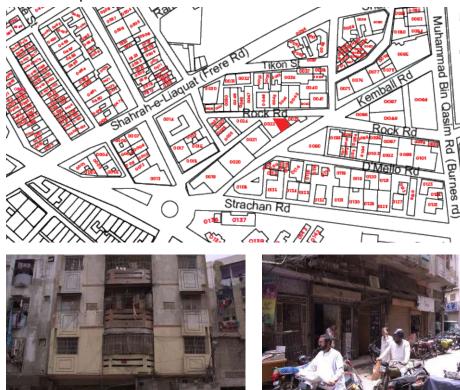

# Dharamdas Bldg.

| Current Road:                 | Coordinates:   |
|-------------------------------|----------------|
| N/A                           | 24°51'18.8''N  |
| Old Street Name:              | 67°00'46.7"E   |
| Rock Road                     |                |
| <b>Construction Material:</b> | Serial Number: |
| Concrete Blocks               | N/A            |

# Is the Building in-use or abandoned?

In-use Not in-use / Abandoned

Details:

# Identify the Building Crafts found on the selected Building:

| Woodwork                     |  |
|------------------------------|--|
| Painting - Fresco - Naqqashi |  |
| Stucco Work - Lime Work      |  |
| Brick Imitation              |  |
| Calligraphy                  |  |

Fretwork - Wood Fretwork - Stone Tile Work - Kashi Others <u>Fretwork</u>

# Location Map: