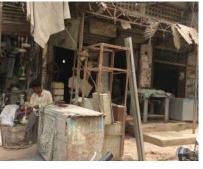

# Water Trough.

**Current Road:** Sevakunj Street **Old Street Name:** N/A **Construction Material:** Stone Masonary

**Coordinates:** 24°51'16"'N 67°00'45.4"E

Serial Number: N/A

# Is the Building in-use or abandoned?

In-use Not in-use / Abandoned

# Identify the Building Crafts found on the selected Building

| selected building.           |                       |
|------------------------------|-----------------------|
| Woodwork                     | Fretwork - Wood 🛚     |
| Painting - Fresco - Naqqashi | Fretwork - Stone 🛛    |
| Stucco Work - Lime Work      | Tile Work - Kashi 🛛 🗖 |
| Brick Imitation              | Others - <u>Stone</u> |
| Calligraphy                  | carving               |