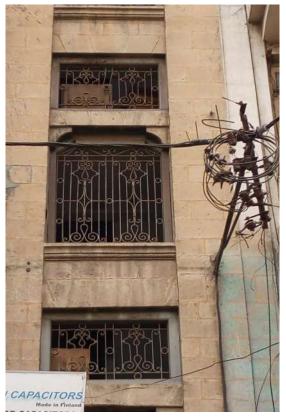

# Harichand Rai Bldg.

Current Road: Tikon Street Old Street Name: Tikon Street Construction Material: Stone Masonary Coordinates: 24°51'20.5"N 67°00'49.6"E

**Serial Number:** N/A

# Identify the Building Crafts found on the selected Building:

| Woodwork                     | Fretwork - Wood 🏾     |
|------------------------------|-----------------------|
| Painting - Fresco - Naqqashi | Fretwork - Stone 🛛    |
| Stucco Work - Lime Work      | Tile Work - Kashi 🏾 🗖 |
| Brick Imitation              | Others 🗖              |
| Calligraphy                  |                       |