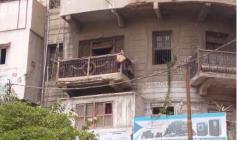

# Quetta VIP Hotel.

Current Road: Sevakunj Street. Old Street Name: N/A Construction Material: Cement Blocks **Coordinates:** 24°51'18.1"N 67°00'49.2"E

**Serial Number:** N/A

# Is the Building in-use or abandoned?

Not in-use / Abandoned