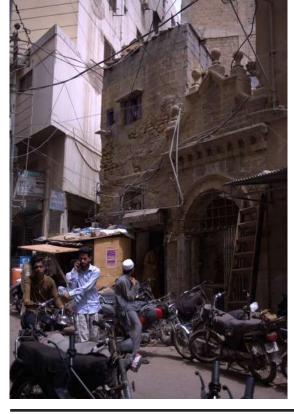

# Quetta VIP Hotel.

Current Road: Sevakunj Street. Old Street Name: N/A Construction Material: Cement Blocks **Coordinates:** 24°51'18.1"N 67°00'49.2"E

**Serial Number:** N/A

# Is the Building in-use or abandoned?

Not in-use / Abandoned

# Identify the Building Crafts found on the selected Building:

| Woodwork                     | Fretwork - Wood 🛛   |
|------------------------------|---------------------|
| Painting - Fresco - Naggashi | Fretwork - Stone    |
| Stucco Work - Lime Work      | Tile Work - Kashi 🗖 |
| Brick Imitation              | Others              |
| Calligraphy                  |                     |