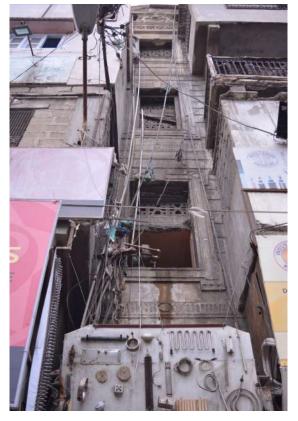

# Shehzad Centre

Current Road: Kemball Road Old Street Name: N/A Construction Material: Cement Blocks **Coordinates:** 24°51'18.1"N 67°00'48.7"E

**Serial Number:** N/A

# Ram Bagh Quarter

Π

Is the Building in-use or abandoned?

Not in-use / Abandoned

# Present Usage:

- Ground Floor Commercial
- First Floor Residential
- Second Floor Residential
- Third Floor Residential
- Fourth Floor Residential Fifth Floor - Residential