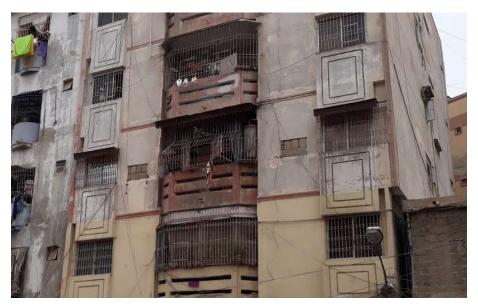

# Ayesha Apartment.

**Current Road:** Kemball Road **Old Street Name:** N/A **Construction Material:** Cement Blocks

**Coordinates:** 24°51'17.9"N 67°00'48.4"E

Serial Number: N/A

#### Is the Building in-use or abandoned? In-use

Not in-use / Abandoned

#### Identify the Building Crafts found on the selected Building:

| Woodwork                     | Fretwork - Wood 🏾     |
|------------------------------|-----------------------|
| Painting - Fresco - Naqqashi | Fretwork - Stone 🛛    |
| Stucco Work - Lime Work      | Tile Work - Kashi 🏾 🗖 |
| Brick Imitation              | Others 🗖              |
| Calligraphy                  |                       |

#### Details:

#### Historic Building type Pre Partition Post Partition (1947 1970) Modern (1970's onwards) Condition Dilapidated Fair Average

#### Location Map:

Good