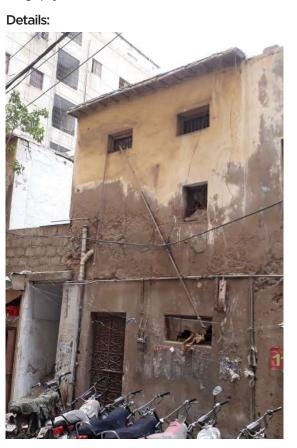

# Quetta VIP Hotel.

Current Road: Sevakunj Street. Old Street Name: N/A Construction Material: Cement Blocks **Coordinates:** 24°51'18.1"N 67°00'49.2"E

**Serial Number:** N/A

# Is the Building in-use or abandoned?

Not in-use / Abandoned

# Identify the Building Crafts found on the selected Building:

| Woodwork                     | Fretwork - Wood 🛛   |
|------------------------------|---------------------|
| Painting - Fresco - Naggashi | Fretwork - Stone    |
| Stucco Work - Lime Work      | Tile Work - Kashi 🗖 |
| Brick Imitation              | Others              |
| Calligraphy                  |                     |