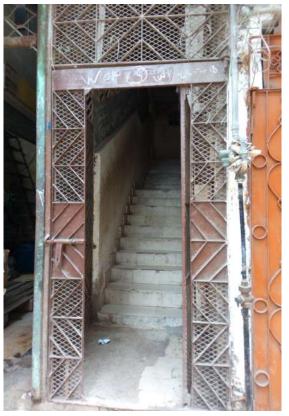

# Ayesha Apartment.

**Current Road:** Kemball Road **Old Street Name:** N/A **Construction Material:** Cement Blocks

**Coordinates:** 24°51'17.9"N 67°00'48.4"E

Serial Number: N/A

#### Is the Building in-use or abandoned? In-use

Not in-use / Abandoned

#### Identify the Building Crafts found on the selected Building:

| Woodwork                     | Fretwork - Wood 🏾     |
|------------------------------|-----------------------|
| Painting - Fresco - Naqqashi | Fretwork - Stone 🛛    |
| Stucco Work - Lime Work      | Tile Work - Kashi 🏾 🗖 |
| Brick Imitation              | Others 🗖              |
| Calligraphy                  |                       |