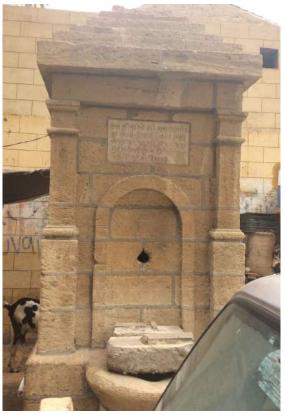

# Water Trough.

**Current Road:** Sevakunj Street **Old Street Name:** N/A **Construction Material:** Stone Masonary

**Coordinates:** 24°51'16"'N 67°00'45.4"E

Serial Number: N/A

# Is the Building in-use or abandoned?

In-use Not in-use / Abandoned

# Identify the Building Crafts found on the selected Building

| selected building.           |                       |
|------------------------------|-----------------------|
| Woodwork                     | Fretwork - Wood 🛚     |
| Painting - Fresco - Naqqashi | Fretwork - Stone 🛛    |
| Stucco Work - Lime Work      | Tile Work - Kashi 🛛 🗖 |
| Brick Imitation              | Others - <u>Stone</u> |
| Calligraphy                  | carving               |