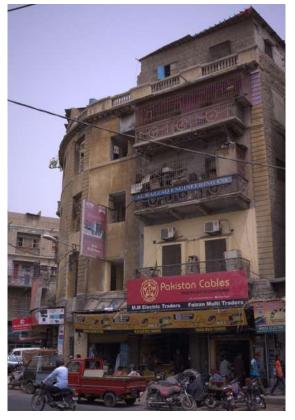

# Ayesha Apartment.

**Current Road:** Kemball Road **Old Street Name:** N/A **Construction Material:** Cement Blocks

**Coordinates:** 24°51'17.9"N 67°00'48.4"E

Serial Number: N/A

#### Is the Building in-use or abandoned? In-use

Not in-use / Abandoned

#### Identify the Building Crafts found on the selected Building:

| Woodwork                     | Fretwork - Wood 🏾     |
|------------------------------|-----------------------|
| Painting - Fresco - Naqqashi | Fretwork - Stone 🛛    |
| Stucco Work - Lime Work      | Tile Work - Kashi 🏾 🗖 |
| Brick Imitation              | Others 🗖              |
| Calligraphy                  |                       |