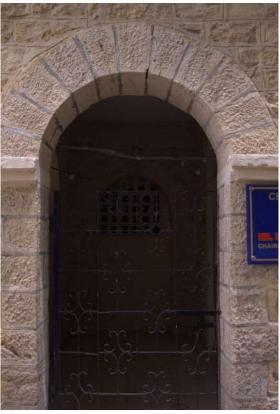

# Shehzad Centre

Current Road: Kemball Road Old Street Name: N/A Construction Material: Cement Blocks **Coordinates:** 24°51'18.1"N 67°00'48.7"E

**Serial Number:** N/A

# Ram Bagh Quarter

Π

Is the Building in-use or abandoned?

Not in-use / Abandoned

# Identify the Building Crafts found on the selected Building:

| Woodwork                     | Fretwork - Wood 🛛     |
|------------------------------|-----------------------|
| Painting - Fresco - Naqqashi | Fretwork - Stone 🛛    |
| Stucco Work - Lime Work      | Tile Work - Kashi 🛛 🗖 |
| Brick Imitation              | Others                |
| Calligraphy                  |                       |