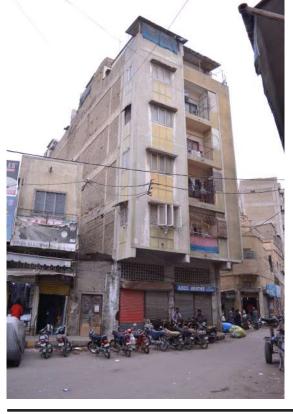

locks **Coordinates:** 24°51'18.5"N 67°00'45.9"E

**Serial Number:** N/A



# Ram Bagh Quarter

Π

Is the Building in-use or abandoned?

Not in-use / Abandoned

# Identify the Building Crafts found on the selected Building:

| Woodwork                     | Fretwork - Wood   |
|------------------------------|-------------------|
| Painting - Fresco - Naqqashi | Fretwork - Stone  |
| Stucco Work - Lime Work      | Tile Work - Kashi |
| Brick Imitation              | Others            |
| Calligraphy                  |                   |

#### Details:



# Location Map:

ADEEL

BROTHER

#### Programme: Residential

Commercial

Π

Religious

# Present Usage:

- Ground Floor Commercial
- First Floor Residential
- Second Floor Residential
- Third Floor Residential
- Fourth Floor Residential







# Kathiwar Chakki.

**Current Road:** Roop Chand Belaram Rd. **Old Street Name:** N/A **Construction Material:** Stone Masonry

Calligraphy

Details:

**Coordinates:** 24° 51' 19.8" N 67° 00' 50.3" E

Serial Number: N/A



# Ram Bagh Quarter

Π

| Is the Building in-use or abandoned?<br>In-use Not in-use /Abandoned                                                                                                                                                                                                                                                         |  | <b>Historic Building type</b><br>Pre Partition<br>Post Partition (1947 1970)<br>Modern (1970's onwards) | Programm<br>Residentia<br>Commerc<br>Religious             |                         |
|------------------------------