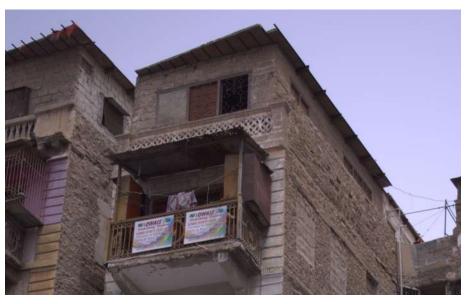

----|
| Painting - Fresco - Naqqashi | Fretwork - Stone 🛛    |
| Stucco Work - Lime Work      | Tile Work - Kashi 🛛 🗖 |
| Brick Imitation              | Others                |
| Calligraphy                  |                       |

#### Details:



# Historic Building type Pre Partition Post Partition (1947 1970) Modern (1970's onwards) Condition Dilapidated Fair

Fair Average Good

#### Location Map:

# Ram Bagh Quarter

 $\square$ 

Programme:

Residential

- Commercial
- Religious

- Ground Floor Commercial
- First Floor Office
  - Second Floor Residential
  - Third Floor Residential





# Harichand Rai Bldg.

**Current Road:** Shahra-e-Liaquat **Old Street Name:** Frere Road **Construction Material:** Concrete Blocks

**Coordinates:** 24°51'20.6"N 67°00'49.7"E

Serial Number: N/A



# Ram Bagh Quarter

 $\square$ 

#### Is the Building in-use or abandoned? In-use

Not in-use / Abandoned

#### Identify the Building Crafts found on the selected Building:

| Woodwork                     | Fretwork - Wood 🏾        |
|------------------------------|--------------------------|
| Painting - Fresco - Naqqashi | Fretwork - Stone 🏾       |
| Stucco Work - Lime Work      | Tile Work - Kashi 🏾 🗖    |
| Brick Imitation              | Others <u>Grill Work</u> |
| Calligraphy                  |                          |

#### Details:

#### Historic Building type **Pre Partition** Post Partition (1947 1970)

Modern (1970's onwards)

# Condition

Dilapidated Fair Average Good

#### Location Map:

# Programme:

Residential 

- Commercial
- Religious

# **Present Usage:**

- Ground