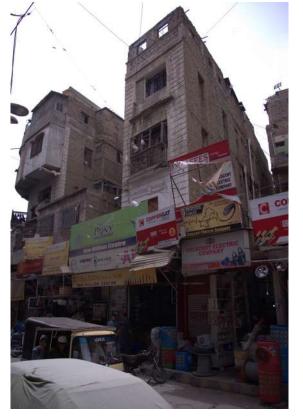

# Dil Nawaz Building.

**Current Road:** Kemball Road **Old Street Name:** N/A **Construction Material:** Stone Masonary

**Coordinates:** 24°51'17.3''N 67°00'47.8"E

Serial Number: N/A

# Haroon Building.

**Current Road:** Kemball Road **Old Street Name:** N/A **Construction Material:** Brick & Cement Block

**Coordinates:** 24°51'17.3''N 67°00'47.8"E

Serial Number: N/A