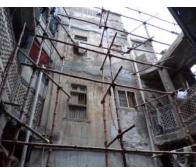

# Quetta VIP Hotel.

Current Road: Sevakunj Street. Old Street Name: N/A Construction Material: Cement Blocks **Coordinates:** 24°51'18.1"N 67°00'49.2"E

**Serial Number:** N/A

# Is the Building in-use or abandoned?

Not in-use / Abandoned

# Identify the Building Crafts found on the selected Building:

| Woodwork                     | Fretwork - Wood 🛛   |
|------------------------------|---------------------|
| Painting - Fresco - Naggashi | Fretwork - Stone    |
| Stucco Work - Lime Work      | Tile Work - Kashi 🗖 |
| Brick Imitation              | Others              |
| Calligraphy                  |                     |