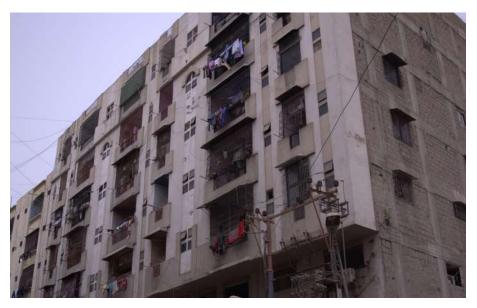

# Shehzad Centre

Current Road: Kemball Road Old Street Name: N/A Construction Material: Cement Blocks **Coordinates:** 24°51'18.1"N 67°00'48.7"E

**Serial Number:** N/A

# Ram Bagh Quarter

Π

Is the Building in-use or abandoned?

Not in-use / Abandoned

# Identify the Building Crafts found on the selected Building:

| Woodwork                     | Fretwork - Wood 🛛     |
|------------------------------|-----------------------|
| Painting - Fresco - Naqqashi | Fretwork - Stone 🛛    |
| Stucco Work - Lime Work      | Tile Work - Kashi 🛛 🗖 |
| Brick Imitation              | Others                |
| Calligraphy                  |                       |

# Present Usage:

- Ground Floor Commercial
- First Floor Residential
- Second Floor Residential
- Third Floor Residential
- Fourth Floor Residential Fifth Floor - Residential