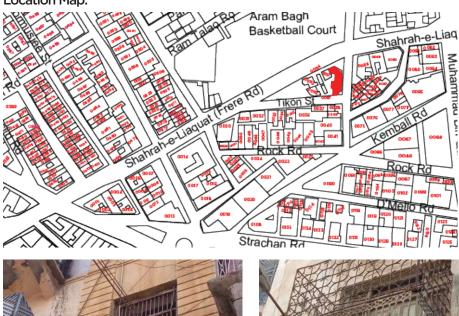

Quarter

 $\square$ 

| Is the Building in-use or abandoned? |  |
|--------------------------------------|--|
| In-use                               |  |

Not in-use / Abandoned

#### Identify the Building Crafts found on the selected Building:

| Woodwork                     | Fretwork - Wood 🗖   |
|------------------------------|---------------------|
| Painting - Fresco - Naggashi | Fretwork - Stone    |
| Stucco Work - Lime Work      | Tile Work - Kashi 🗖 |
| Brick Imitation              | Others 🗖            |
| Calligraphy                  |                     |

#### Details:



#### Location Map:

#### Programme: Residential

Commercial

- Religious

# **Present Usage:**

- Ground Floor Commercial
- First Floor Office П
  - Second Floor Residential
  - Third Floor Residential









# Harichand Hazara Singh Bldg.



Current Road: Shahrah-e- Liaquat. Old Street Name: Roop Chand Belaram Rd Construction Material: Stone Masonary Coordinates: 24°51'20.8"N 67°00'50.3"E

**Serial Number:** N/A



# Is the Building in-use or abandoned?

Not in-use / Abandoned

# Identify the Building Crafts found on the selected Building:

| Woodwork                     | Fretwork - Wood 🏾     |
|------------------------------|-----------------------|
| Painting - Fresco - Naqqashi | Fretwork - Stone 🛛    |
| Stucco Work - Lime Work      | Tile Work - Kashi 🛛 🗖 |
| Brick Imitation              | Others                |
| Calligraphy                  |                       |

#### Details:



# Historic Building type Pre Partition Post Partition (1947 1970) Modern (1970's onwards) Condi