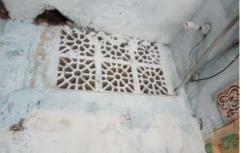

# Identify the Building Crafts found on the selected Building:

| Woodwork                     | Fretwork - Wood 🛛   |
|------------------------------|---------------------|
| Painting - Fresco - Naggashi | Fretwork - Stone    |
| Stucco Work - Lime Work      | Tile Work - Kashi 🗖 |
| Brick Imitation              | Others              |
| Calligraphy                  |                     |