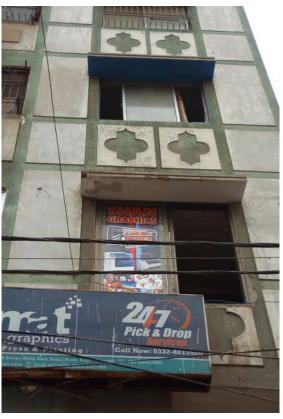

# Shehzad Centre

Current Road: Kemball Road Old Street Name: N/A Construction Material: Cement Blocks **Coordinates:** 24°51'18.1"N 67°00'48.7"E

**Serial Number:** N/A