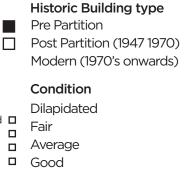

# Shehzad Centre

Current Road: Kemball Road Old Street Name: N/A Construction Material: Cement Blocks **Coordinates:** 24°51'18.1"N 67°00'48.7"E

**Serial Number:** N/A

# Ram Bagh Quarter

Π

Is the Building in-use or abandoned?

Not in-use / Abandoned

# Identify the Building Crafts found on the selected Building:

| Woodwork                     | Fretwork - Wood 🛛     |
|------------------------------|-----------------------|
| Painting - Fresco - Naqqashi | Fretwork - Stone 🛛    |
| Stucco Work - Lime Work      | Tile Work - Kashi 🛛 🗖 |
| Brick Imitation              | Others                |
| Calligraphy                  |                       |

#### Details: