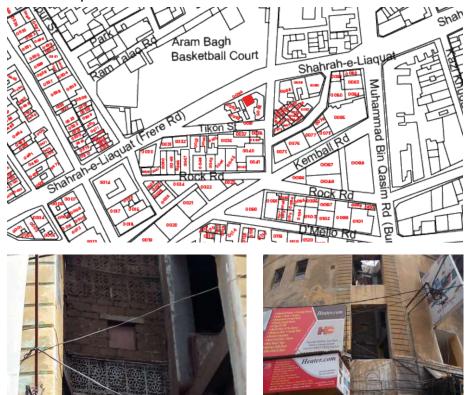

ned?

Not in-use / Abandoned

# Identify the Building Crafts found on the selected Building:

| Woodwork                     | Fretwork - Wood 🏾     |
|------------------------------|-----------------------|
| Painting - Fresco - Naqqashi | Fretwork - Stone 🛛    |
| Stucco Work - Lime Work      | Tile Work - Kashi 🛛 🗖 |
| Brick Imitation              | Others                |
| Calligraphy                  |                       |

#### Details:



# Historic Building type Pre Partition Post Partition (1947 1970) Modern (1970's onwards) Condition Dilapidated Fair

Fair Average Good

#### Location Map:

# Ram Bagh Quarter

 $\square$ 

Programme:

Residential

- Commercial
- Religious

- Ground Floor Commercial
- First Floor Office
  - Second Floor Residential
  - Third Floor Residential





# Harichand Rai Bldg.

**Current Road:** Shahra-e-Liaquat **Old Street Name:** Frere Road **Construction Material:** Concrete Blocks

**Coordinates:** 24°51'20.6"N 67°00'49.7"E

Serial Number: N/A



# Ram Bagh Quarter

 $\square$ 

#### Is the Building in-use or abandoned? In-use

Not in-use / Abandoned

#### Identify the Building Crafts found on the selected Building:

| Woodwork                     | Fretwork - Wood 🏾        |
|------------------------------|--------------------------|
| Painting - Fresco - Naqqashi | Fretwork - Stone 🏾       |
| Stucco Work - Lime Work      | Tile Work - Kashi 🏾 🗖    |
| Brick Imitation              | Others <u>Grill Work</u> |
| Calligraphy                  |                          |

#### Details:

#### Historic Building type **Pre Partition**