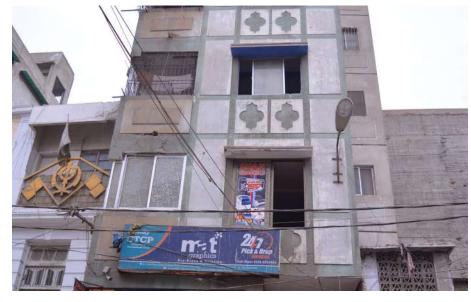

# Shehzad Centre

Current Road: Kemball Road Old Street Name: N/A Construction Material: Cement Blocks **Coordinates:** 24°51'18.1"N 67°00'48.7"E

**Serial Number:** N/A