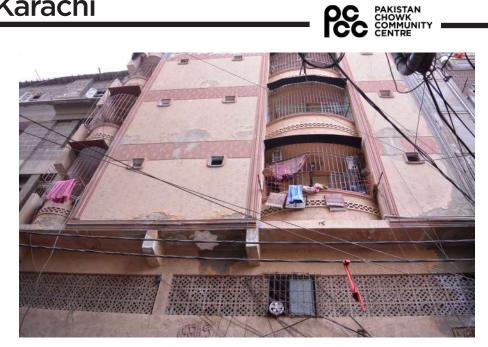

# Quetta VIP Hotel.

Current Road: Sevakunj Street. Old Street Name: N/A Construction Material: Cement Blocks **Coordinates:** 24°51'18.1"N 67°00'49.2"E

**Serial Number:** N/A

# Is the Building in-use or abandoned?

Not in-use / Abandoned