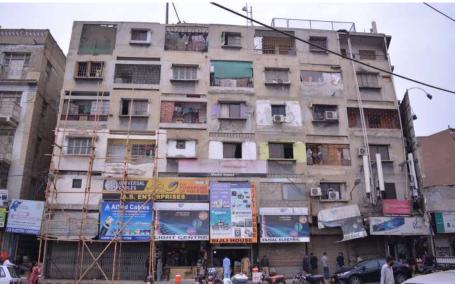

# Shehzad Centre

Current Road: Kemball Road Old Street Name: N/A Construction Material: Cement Blocks **Coordinates:** 24°51'18.1"N 67°00'48.7"E

**Serial Number:** N/A

# Ram Bagh Quarter

Π

Is the Building in-use or abandoned?

Not in-use / Abandoned