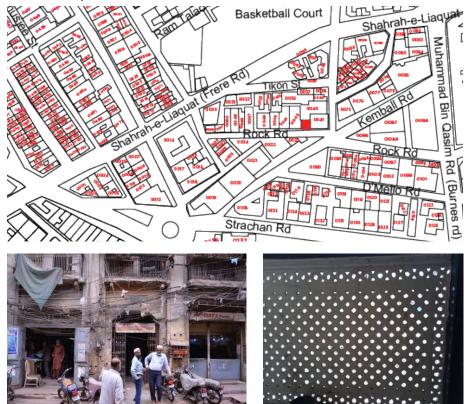

Tile Work - Kashi 🛛 |
| Brick Imitation              | Others Grill Work   |
| Calligraphy                  |                     |

#### Details:



|                                 | <b>Historic Building type</b><br>Pre Partition<br>Post Partition (1947 1970)<br>Modern (1970's onwards) |
|---------------------------------|---------------------------------------------------------------------------------------------------------|
| d □<br>e □<br>i □<br><u>k</u> ■ | <b>Condition</b><br>Dilapidated<br>Fair<br>Average<br>Good                                              |

#### Location Map:

Programme: Residential Commercial

П

Religious

#### Present Usage:

- Ground Floor Commercial
- First Floor Residential
- Second Floor Residential
- Third Floor Residential
- Fourth Floor Residential



# Shahzeb Arcade.

| Current Road:                 | Coordinates:   |
|-------------------------------|----------------|
| N/A                           | 24°51'18.7''N  |
| Old Street Name:              | 67°00'50.1"E   |
| Rock Road                     |                |
| <b>Construction Material:</b> | Serial Number: |
| Cement Blocks                 | N/A            |



# Is the Building in-use or abandoned?

In-use Not in-use / Abandoned

Identify the Building Crafts found on the selected Building:

| Woodwork                     | Fretwork - Wood 🏼     |
|------------------------------|-----------------------|
| Painting - Fresco - Naqqashi | Fretwork - Stone 🏾    |
| Stucco Work - Lime Work      | Tile Work - Kashi 🏾 🗖 |
| Brick Imitation              | Others 🛛              |
|