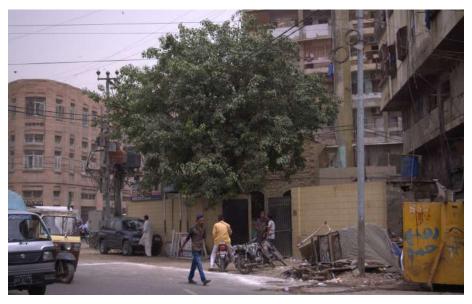

# Quetta VIP Hotel.

Current Road: Sevakunj Street. Old Street Name: N/A Construction Material: Cement Blocks **Coordinates:** 24°51'18.1"N 67°00'49.2"E

**Serial Number:** N/A

# Is the Building in-use or abandoned?

Not in-use / Abandoned

# Identify the Building Crafts found on the selected Building:

| Woodwork                     | Fretwork - Wood 🛛   |
|------------------------------|---------------------|
| Painting - Fresco - Naggashi | Fretwork - Stone    |
| Stucco Work - Lime Work      | Tile Work - Kashi 🗖 |
| Brick Imitation              | Others              |
| Calligraphy                  |                     |