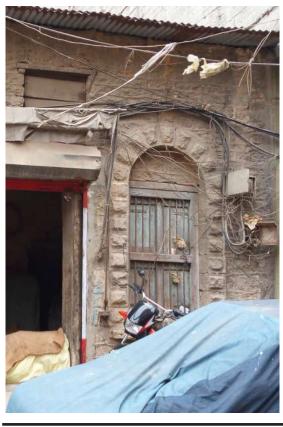

# Ayesha Apartment.

**Current Road:** Kemball Road **Old Street Name:** N/A **Construction Material:** Cement Blocks

**Coordinates:** 24°51'17.9"N 67°00'48.4"E

Serial Number: N/A

#### Is the Building in-use or abandoned? In-use

Not in-use / Abandoned

#### Identify the Building Crafts found on the selected Building:

| Woodwork                     | Fretwork - Wood 🏾     |
|------------------------------|-----------------------|
| Painting - Fresco - Naqqashi | Fretwork - Stone 🛛    |
| Stucco Work - Lime Work      | Tile Work - Kashi 🏾 🗖 |
| Brick Imitation              | Others 🗖              |
| Calligraphy                  |                       |