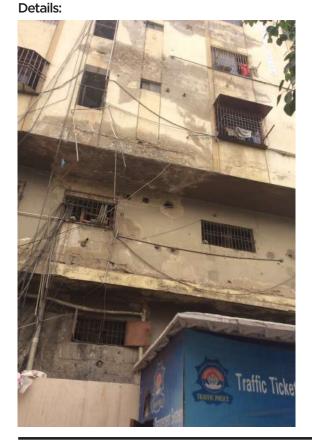

ement Blocks

Not in-use / Abandoned

selected Building:

Painting - Fresco - Naggashi

Stucco Work - Lime Work

Identify the Building Crafts found on the

In-use

Woodwork

**Brick Imitation** 

Calligraphy

**Coordinates:** 24°51'16.1"'N 67°00'46.3"E

Fretwork - Wood D

Fretwork - Stone

Tile Work - Kashi 🛛

Others \_\_\_\_

Serial Number: N/A



#### Is the Building in-use or abandoned? Historic Building type **Pre Partition**

Post Partition (1947 1970) Modern (1970's onwards)

#### Condition

Dilapidated Fair Average Good

#### Location Map:

# Ram Bagh Quarter

Π

Programme: Residential

- Commercial
- Religious

Π

#### **Present Usage:**

- Ground Floor Commercial
- Mezzanine
- First Floor Residential
- Second Floor Residential
- Third Floor Residential Fourth Floor - Residential









June and July 2018



# Harichand Rai Bldg.

Current Road: Tikon Street Old Street Name: Tikon Street Construction Material: Stone Masonary Coordinates: 24°51'20.5"N 67°00'49.6"E

**Serial Number:** N/A



# Is the Building in-use or abandoned?

Not in-use / Abandoned

# Identify the Building Crafts found on the selected Building:

| Woodwork                     | Fretwork - Wood 🏾     |
|------------------------------|-----------------------|
| Painting - Fresco - Naqqashi | Fretwork - Stone 🛛    |
| Stucco Work - Lime Work      | Tile Work - Kashi 🏾 🗖 |
| Brick Imitation              | Others 🗖              |
| Calligraphy                  |                       |

#### Details:

# Historic Building type Pre Partition Post Partition (1947 1970) Modern (1970's onwards)

**Conditi