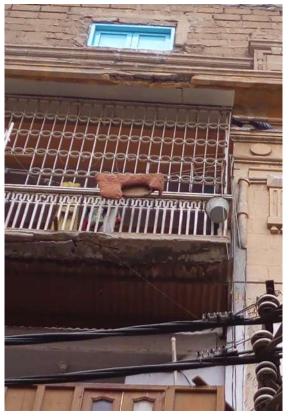

# Dil Nawaz Building.

**Current Road:** Kemball Road **Old Street Name:** N/A **Construction Material:** Stone Masonary

**Coordinates:** 24°51'17.3''N 67°00'47.8"E

Serial Number: N/A

#### Is the Building in-use or abandoned? In-use

Not in-use / Abandoned

#### Identify the Building Crafts found on the selected Building:

| Woodwork                     | Fretwork - Wood 🏾     |
|------------------------------|-----------------------|
| Painting - Fresco - Naqqashi | Fretwork - Stone 🛛    |
| Stucco Work - Lime Work      | Tile Work - Kashi 🏾 🗖 |
| Brick Imitation              | Others 🗖              |
| Calligraphy                  |                       |