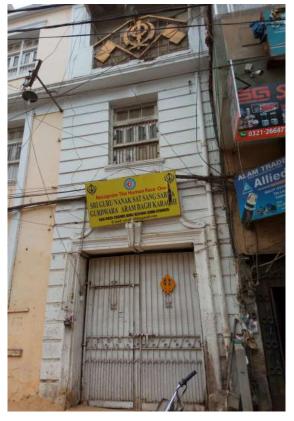

# Sri Guru Nanak Sat Sang Sabha Gurdwara.

**Current Road:** Roop Chand Belaram **Old Street Name:** Roop Chand Belaram **Construction Material: Concrete Blocks** 

**Coordinates:** 24° 51' 19.0" N 67° 00' 49.8" E

Serial Number: N/A

# Is the Building in-use or abandoned?

In-use

Not in-use / Abandoned

#### Programme: Residential

- Commercial
- Religious

 $\Box$ 

# **Present Usage:**

- Ground Floor Religious
- First Floor Residential
- Second Floor Residential