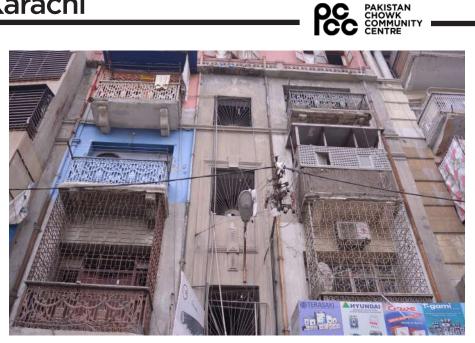

# Harichand Rai Bldg.

Current Road: Tikon Street Old Street Name: Tikon Street Construction Material: Stone Masonary Coordinates: 24°51'20.5"N 67°00'49.6"E

**Serial Number:** N/A

# Ram Bagh Quarter

 $\square$ 

Programme: Residential

Commercial

Religious

- Ground Floor Commercial
- First Floor Residential
- Second Floor Residential
- Third Floor Residential
- Fourth Floor Residential