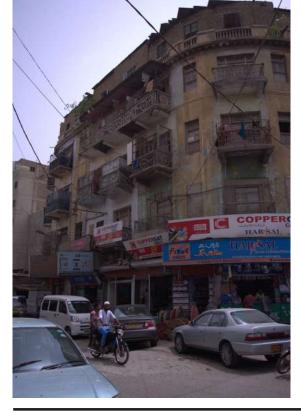

# Quetta VIP Hotel.

Current Road: Sevakunj Street. Old Street Name: N/A Construction Material: Cement Blocks **Coordinates:** 24°51'18.1"N 67°00'49.2"E

**Serial Number:** N/A

# Is the Building in-use or abandoned?

Not in-use / Abandoned