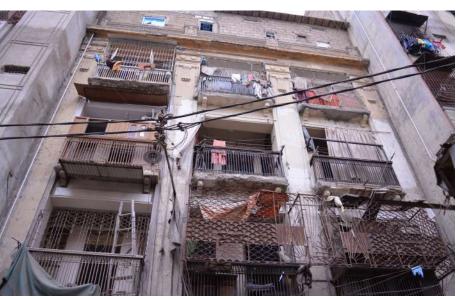

# Ayesha Apartment.

**Current Road:** Kemball Road **Old Street Name:** N/A **Construction Material:** Cement Blocks

**Coordinates:** 24°51'17.9"N 67°00'48.4"E

Serial Number: N/A

#### Is the Building in-use or abandoned? In-use

Not in-use / Abandoned

#### Identify the Building Crafts found on the selected Building:

| Woodwork                     | Fretwork - Wood 🏾     |
|------------------------------|-----------------------|
| Painting - Fresco - Naqqashi | Fretwork - Stone 🛛    |
| Stucco Work - Lime Work      | Tile Work - Kashi 🏾 🗖 |
| Brick Imitation              | Others 🗖              |
| Calligraphy                  |                       |