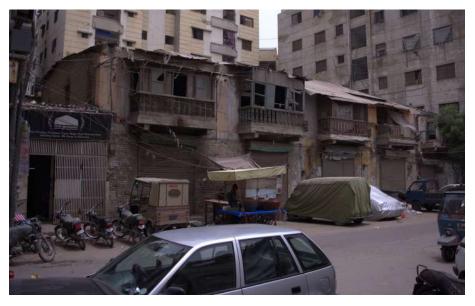

# Quetta VIP Hotel.

Current Road: Sevakunj Street. Old Street Name: N/A Construction Material: Cement Blocks **Coordinates:** 24°51'18.1"N 67°00'49.2"E

**Serial Number:** N/A

# Is the Building in-use or abandoned?

Not in-use / Abandoned

# Identify the Building Crafts found on the selected Building:

| Woodwork                     | Fretwork - Wood 🛛   |
|------------------------------|---------------------|
| Painting - Fresco - Naggashi | Fretwork - Stone    |
| Stucco Work - Lime Work      | Tile Work - Kashi 🗖 |
| Brick Imitation              | Others              |
| Calligraphy                  |                     |