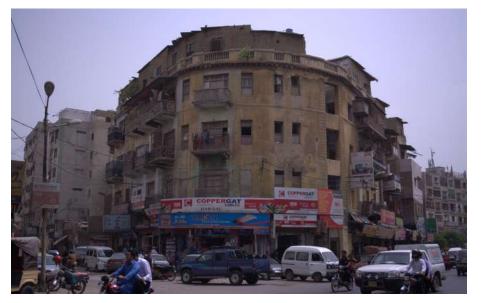

# Kohinoor Square

**Current Road:** Kemble Road **Old Street Name:** N/A **Construction Material:** Cement Blocks

Not in-use / Abandoned

selected Building:

Painting - Fresco - Naggashi

Stucco Work - Lime Work