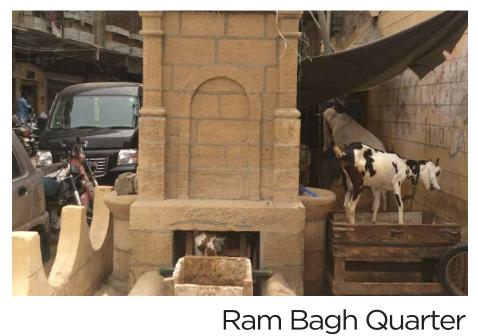

on              | Others 🗖              |
| Calligraphy                  |                       |

#### Details:

#### Historic Building type Pre Partition Post Partition (1947 1970)

Modern (1970's onwards)

# Condition

Dilapidated Fair Average Good

#### Location Map:

# Ram Bagh Quarter

Π

Programme: Residential

- Commercial
- Religious

Π

#### **Present Usage:**

- Ground Floor Commercial
- First Floor Office
- Second Floor Residential Third Floor Residential
- Fourth Floor Residential Fifth Floor Residential Sixth Floor Residential









June and July 2018

# PAKISTAN CHOWK COMMUNITY CENTRE

П

Π

# Water Trough.

**Current Road:** Sevakunj Street **Old Street Name:** N/A **Construction Material:** Stone Masonary

**Coordinates:** 24°51'16"'N 67°00'45.4"E

Serial Number: N/A



# Is the Building in-use or abandoned?

In-use Not in-use / Abandoned

# Identify the Building Crafts found on the selected Building

| selected building.           |                       |
|------------------------------|-----------------------|
| Woodwork                     | Fretwork - Wood 🛚     |
| Painting - Fresco - Naqqashi | Fretwork - Stone 🛛    |
| Stucco Work - Lime Work      | Tile Work - Kashi 🛛 🗖 |
| Brick Imitation              | Others - <u>Stone</u> |
| Calligraphy                  | carving               |

#### Details:



#### Historic Building type **Pre Partition** Post Partition (1947 1970) Modern (1970's onwards) Condition Dilapidated Fair Average Good

#### Location Map:

#### Programme: Residential Commercial

**Civic Administration** 

# **Present Usage:**