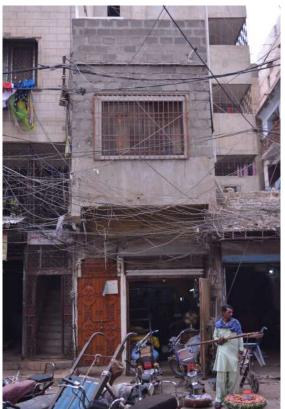

# Ayesha Apartment.

**Current Road:** Kemball Road **Old Street Name:** N/A **Construction Material:** Cement Blocks

**Coordinates:** 24°51'17.9"N 67°00'48.4"E

Serial Number: N/A

#### Is the Building in-use or abandoned? In-use

Not in-use / Abandoned

#### Identify the Building Crafts found on the selected Building:

| Woodwork                     | Fretwork - Wood 🏾     |
|------------------------------|-----------------------|
| Painting - Fresco - Naqqashi | Fretwork - Stone 🛛    |
| Stucco Work - Lime Work      | Tile Work - Kashi 🏾 🗖 |
| Brick Imitation              | Others 🗖              |
| Calligraphy                  |                       |