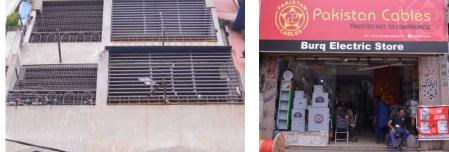

# Shehzad Centre

Current Road: Kemball Road Old Street Name: N/A Construction Material: Cement Blocks **Coordinates:** 24°51'18.1"N 67°00'48.7"E

**Serial Number:** N/A

# Present Usage:

- Ground Floor Commercial
- First Floor Residential
- Second Floor Residential
- Third Floor Residential
- Fourth Floor Residential Fifth Floor - Residential