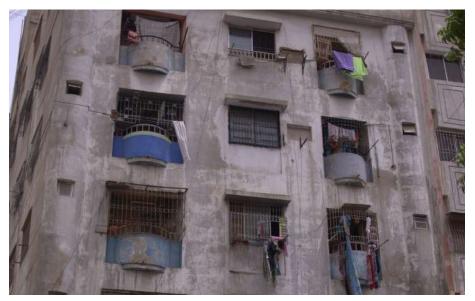

# Quetta VIP Hotel.

Current Road: Sevakunj Street. Old Street Name: N/A Construction Material: Cement Blocks **Coordinates:** 24°51'18.1"N 67°00'49.2"E

**Serial Number:** N/A

# Is the Building in-use or abandoned?

Not in-use / Abandoned

# Identify the Building Crafts found on the selected Building:

| Woodwork                     | Fretwork - Wood 🛛   |
|------------------------------|---------------------|
| Painting - Fresco - Naggashi | Fretwork - Stone    |
| Stucco Work - Lime Work      | Tile Work - Kashi 🗖 |
| Brick Imitation              | Others              |
| Calligraphy                  |                     |