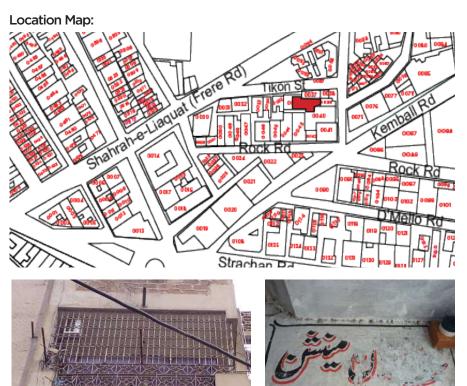

ikon Street **Old Street Name:** N/A **Construction Material:** Stone Masonry

24°51'19.6"N 67°00'49.1"E

**Coordinates:** 

Serial Number: N/A

Historic Building type

Post Partition (1947 1970)

Modern (1970's onwards)

Pre Partition

Condition

Dilapidated

Fair

Average

Good

# Ram Bagh Quarter

Π

Is the Building in-use or abandoned? In-use

Not in-use /Abandoned

#### Identify the Building Crafts found on the selected Building:

| Woodwork                     | Fretwork - Wood 🛛     |
|------------------------------|-----------------------|
| Painting - Fresco - Naqqashi | Fretwork - Stone 🔳    |
| Stucco Work - Lime Work      | Tile Work - Kashi 🏾 🗖 |
| Brick Imitation              | Others 🛛              |
| Calligraphy                  |                       |

#### Details:





# Programme:

- Residential
- Commercial
- Religious

- Ground Floor Commercial
- First Floor Residential
- Second Floor Residential
- Third Floor Residential
- Fourth Floor Residential

June - July 2018



# United Trade Center.

Current Road: Tikon Street Old Street Name: N/A Construction Material: Cement Blocks **Coordinates:** 24°51'19.6''N 67°00'48.8''

**Serial Number:** N/A



#### Is the Building in-use or abandoned? In-use Not in-use /Abandoned

Identify the Building Crafts found on the selected Building:

| serecca Barranigi            |                       |
|------------------------------|-----------------------|
| Woodwork                     | Fretwork - Wood 🏾     |
| Painting - Fresco - Naqqashi | Fretwork - Stone 🏾    |
| Stucco Work - Lime Work      | Tile Work - Kash