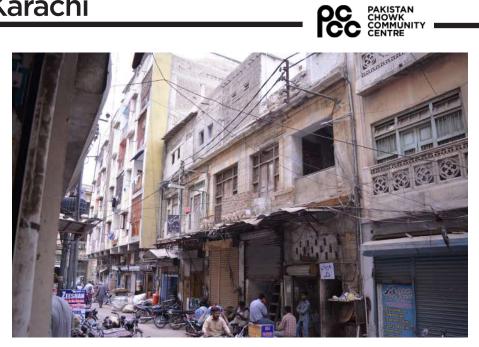

# Quetta VIP Hotel.

Current Road: Sevakunj Street. Old Street Name: N/A Construction Material: Cement Blocks **Coordinates:** 24°51'18.1"N 67°00'49.2"E

**Serial Number:** N/A

# Is the Building in-use or abandoned?

Not in-use / Abandoned

# Identify the Building Crafts found on the selected Building:

| Woodwork                     | Fretwork - Wood 🛛   |
|------------------------------|---------------------|
| Painting - Fresco - Naggashi | Fretwork - Stone    |
| Stucco Work - Lime Work      | Tile Work - Kashi 🗖 |
| Brick Imitation              | Others              |
| Calligraphy                  |                     |