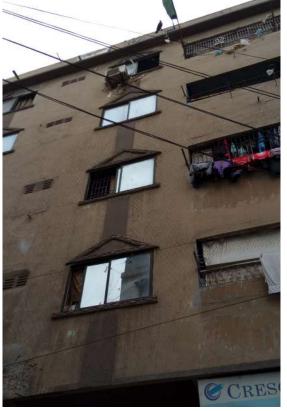

# Shehzad Centre

Current Road: Kemball Road Old Street Name: N/A Construction Material: Cement Blocks **Coordinates:** 24°51'18.1"N 67°00'48.7"E

**Serial Number:** N/A