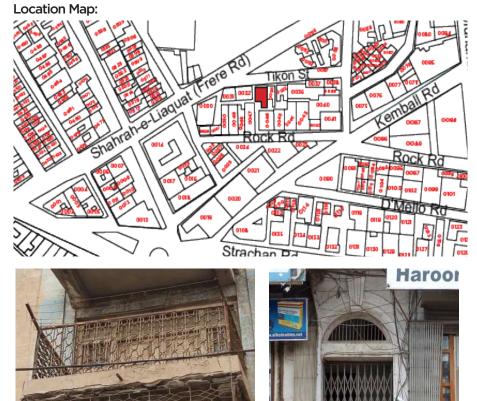

# Haroon Building.

**Current Road:** Kemball Road **Old Street Name:** N/A **Construction Material:** Brick & Cement Block

**Coordinates:** 24°51'17.3''N 67°00'47.8"E

Serial Number: N/A