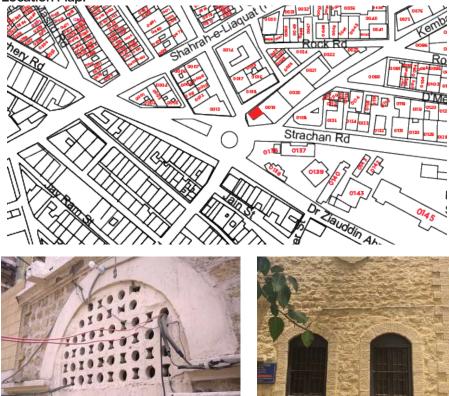

#### Location Map:

# Ram Bagh Quarter

Π

**Programme:** Residential Commercial

Religious

#### Present Usage:

- Ground Floor Commercial
- First Floor Residential