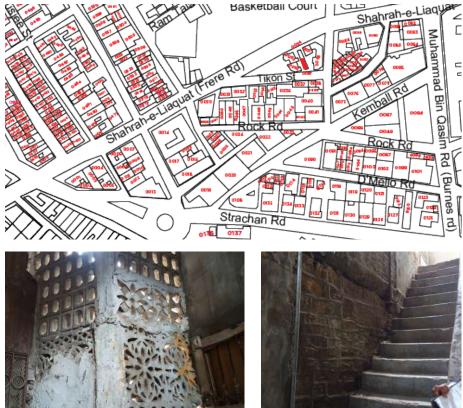

doned

# Identify the Building Crafts found on the selected Building:

| Woodwork                     | Fretwork - Wood 🏾     |
|------------------------------|-----------------------|
| Painting - Fresco - Naqqashi | Fretwork - Stone 🛛    |
| Stucco Work - Lime Work      | Tile Work - Kashi 🏾 🗖 |
| Brick Imitation              | Others 🗖              |
| Calligraphy                  |                       |

#### Details:

# Historic Building type Pre Partition Post Partition (1947 1970) Modern (1970's onwards)

**Condition** Dilapidated Fair Average Good

#### Location Map:

# Ram Bagh Quarter

 $\square$ 

Programme: Residential

Commercial

Religious

- Ground Floor Commercial
- First Floor Residential
- Second Floor Residential
- Third Floor Residential
- Fourth Floor Residential









**Current Road:** Roop Chand Belaram Rd **Old Street Name:** Roop Chand Belaram Rd **Construction Material:** Stone Masonary

**Coordinates:** 24°51'20.8"N 67°00'50.3"E

Serial Number: N/A



# Ram Bagh Quarter

 $\square$ 

| Is the Building in-use or abandoned? |  |
|--------------------------------------|--|
| In-use                               |  |

Not in-use / Abandoned

#### Identify the Building Crafts found on the selected Building:

| Woodwork                     | Fretwork - Wood 🗖   |
|------------------------------|---------------------|
| Painting - Fresco - Naggashi | Fretwork - Stone    |
| Stucco Work - Lime Work      | Tile Work - Kashi 🗖 |
| Brick Imitation              | Others 🗖            |
| Calligraphy                  |                     |

#### Details: