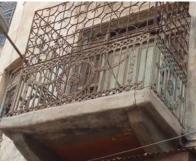

# Quetta VIP Hotel.

Current Road: Sevakunj Street. Old Street Name: N/A Construction Material: Cement Blocks **Coordinates:** 24°51'18.1"N 67°00'49.2"E

**Serial Number:** N/A

# Is the Building in-use or abandoned?

Not in-use / Abandoned

# Identify the Building Crafts found on the selected Building:

| Woodwork                     | Fretwork - Wood 🛛   |
|------------------------------|---------------------|
| Painting - Fresco - Naggashi | Fretwork - Stone    |
| Stucco Work - Lime Work      | Tile Work - Kashi 🗖 |
| Brick Imitation              | Others              |
| Calligraphy                  |                     |