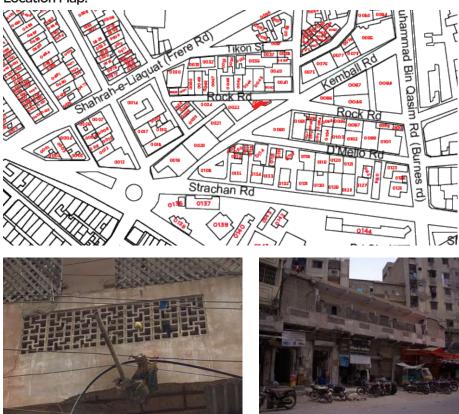

ent Road: Sevakunj Street. Old Street Name: N/A Construction Material: Cement Blocks **Coordinates:** 24°51'18.1"N 67°00'49.2"E

**Serial Number:** N/A



# Is the Building in-use or abandoned?

Not in-use / Abandoned

# Identify the Building Crafts found on the selected Building:

| Woodwork                     | Fretwork - Wood 🛛   |
|------------------------------|---------------------|
| Painting - Fresco - Naggashi | Fretwork - Stone    |
| Stucco Work - Lime Work      | Tile Work - Kashi 🗖 |
| Brick Imitation              | Others              |
| Calligraphy                  |                     |

#### Details:



#### Location Map:

# Ram Bagh Quarter

Π

**Programme:** Residential Commercial

Religious

#### Present Usage:

- Ground Floor Commercial
- First Floor Residential





#### PAKISTAN CHOWK COMMUNITY CENTRE

# Shehzad Centre

Current Road: Kemball Road Old Street Name: N/A Construction Material: Cement Blocks **Coordinates:** 24°51'18.1"N 67°00'48.7"E

**Serial Number:** N/A



# Ram Bagh Quarter

Π

Is the Building in-use or abandoned?

Not in-use / Abandoned

# Identify the Building Crafts found on the selected Building:

| Woodwork                     | Fretwork - Wood 🛛     |
|------------------------------|-----------------------|
| Painting - Fresco - Naqqashi | Fretwork - Stone 🛛    |
| Stucco Work - Lime Work      | Tile Work - Kashi 🛛 🗖 |
| Brick Imitation              | Others                |
| Calligraphy                  |                       |

#### Details:



# Location Map:

#### Programme: Residential

Commercial

Π

Religious

# Pres