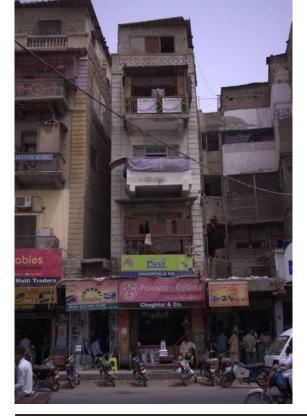

he Building Crafts found on the selected Building:

| Woodwork                     | Fretwork - Wood 🏾        |
|------------------------------|--------------------------|
| Painting - Fresco - Naqqashi | Fretwork - Stone 🏾       |
| Stucco Work - Lime Work      | Tile Work - Kashi 🏾 🗖    |
| Brick Imitation              | Others <u>Grill Work</u> |
| Calligraphy                  |                          |

#### Details:

#### Historic Building type **Pre Partition** Post Partition (1947 1970)

Modern (1970's onwards)

# Condition

Dilapidated Fair Average Good

#### Location Map:

# Programme:

Residential 

- Commercial
- Religious

# **Present Usage:**

- Ground Floor Commercial
- First Floor Residential
- Second Floor Residential
- Third Floor Residential
- Fourth Floor Residential







# Harichand Rai Bldg.

Current Road: Tikon Street Old Street Name: N/A Construction Material: Concrete Blocks **Coordinates:** 24°51'20.6"N 67°00'49.3"E

**Serial Number:** N/A



# Is the Building in-use or abandoned?

In-use

Not in-use / Abandoned

# Identify the Building Crafts found on the selected Building:

| Sciected Building.           |                        |
|------------------------------|------------------------|
| Woodwork                     | Fretwork - Wood 🏼      |
| Painting - Fresco - Naqqashi | Fretwork - Stone 🏾     |
| Stucco Work - Lime Work      | Tile Work - Kashi 🏾 🗖  |
| Brick Imitation              | Others <u>Fretwork</u> |
| Calligraphy                  | <u>- Concrete</u>      |

#### Details:

#### Historic Building type Pre Partition Post Partition