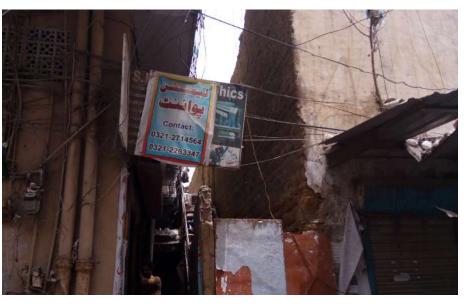

# Dharamdas Bldg.

| Current Road:                 | Coordinates:   |
|-------------------------------|----------------|
| N/A                           | 24°51'18.8''N  |
| Old Street Name:              | 67°00'46.7"E   |
| Rock Road                     |                |
| <b>Construction Material:</b> | Serial Number: |
| Concrete Blocks               | N/A            |

# Is the Building in-use or abandoned?

In-use Not in-use / Abandoned

Details:

# Identify the Building Crafts found on the selected Building:

| Woodwork                     |  |
|------------------------------|--|
| Painting - Fresco - Naqqashi |  |
| Stucco Work - Lime Work      |  |
| Brick Imitation              |  |
| Calligraphy                  |  |