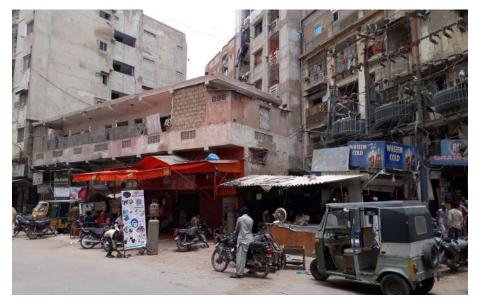

# Quetta VIP Hotel.

Current Road: Sevakunj Street. Old Street Name: N/A Construction Material: Cement Blocks **Coordinates:** 24°51'18.1"N 67°00'49.2"E

**Serial Number:** N/A

# Is the Building in-use or abandoned?

Not in-use / Abandoned

# Identify the Building Crafts found on the selected Building:

| Woodwork                     | Fretwork - Wood 🛛   |
|------------------------------|---------------------|
| Painting - Fresco - Naggashi | Fretwork - Stone    |
| Stucco Work - Lime Work      | Tile Work - Kashi 🗖 |
| Brick Imitation              | Others              |
| Calligraphy                  |                     |

#### Details: