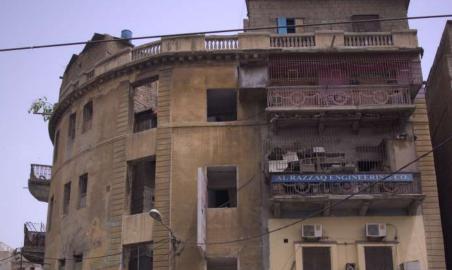

# Shehzad Centre

Current Road: Kemball Road Old Street Name: N/A Construction Material: Cement Blocks **Coordinates:** 24°51'18.1"N 67°00'48.7"E

**Serial Number:** N/A

# Ram Bagh Quarter

Π

Is the Building in-use or abandoned?

Not in-use / Abandoned

# Identify the Building Crafts found on the selected Building:

| Woodwork                     | Fretwork - Wood 🛛     |
|------------------------------|-----------------------|
| Painting - Fresco - Naqqashi | Fretwork - Stone 🛛    |
| Stucco Work - Lime Work      | Tile Work - Kashi 🛛 🗖 |
| Brick Imitation              | Others                |
| Calligraphy                  |                       |