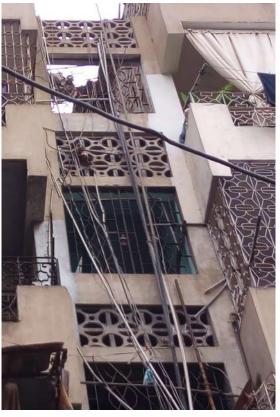

# Shehzad Centre

Current Road: Kemball Road Old Street Name: N/A Construction Material: Cement Blocks **Coordinates:** 24°51'18.1"N 67°00'48.7"E

**Serial Number:** N/A