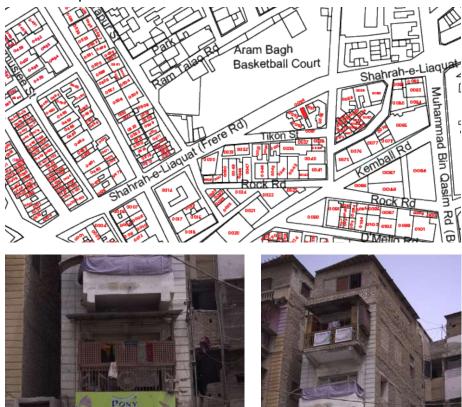

Building Crafts found on the selected Building:

| Woodwork                     | Fretwork - Wood 🏾        |
|------------------------------|--------------------------|
| Painting - Fresco - Naqqashi | Fretwork - Stone 🏾       |
| Stucco Work - Lime Work      | Tile Work - Kashi 🏾 🗖    |
| Brick Imitation              | Others <u>Grill Work</u> |
| Calligraphy                  |                          |

#### Details:

#### Historic Building type **Pre Partition** Post Partition (1947 1970)

Modern (1970's onwards)

# Condition

Dilapidated Fair Average Good

#### Location Map:

# Programme:

Residential 

- Commercial
- Religious

# **Present Usage:**

- Ground Floor Commercial
- First Floor Residential
- Second Floor Residential
- Third Floor Residential
- Fourth Floor Residential







# Harichand Rai Bldg.

Current Road: Tikon Street Old Street Name: N/A Construction Material: Concrete Blocks **Coordinates:** 24°51'20.6"N 67°00'49.3"E

**Serial Number:** N/A



# Is the Building in-use or abandoned?

In-use

Not in-use / Abandoned

# Identify the Building Crafts found on the selected Building:

| Sciected Building.           |                        |
|------------------------------|------------------------|
| Woodwork                     | Fretwork - Wood 🏼      |
| Painting - Fresco - Naqqashi | Fretwork - Stone 🏾     |
| Stucco Work - Lime Work      | Tile Work - Kashi 🏾 🗖  |
| Brick Imitation              | Others <u>Fretwork</u> |
| Calligraphy                  | <u>- Concrete</u>      |

#### Details:

#### Historic Building type Pre Partition Post Partition (