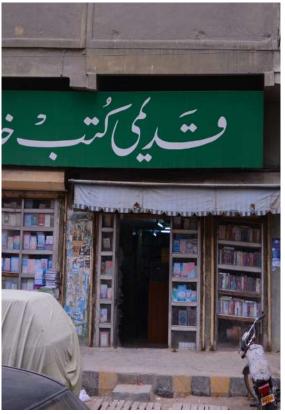

# Qadeemi Kutb Khana.

**Current Road:** Tikon Street Old Street Name: N/A **Construction Material:** Cement Blocks

# Is the Building in-use or abandoned? In-use

Not in-use /Abandoned