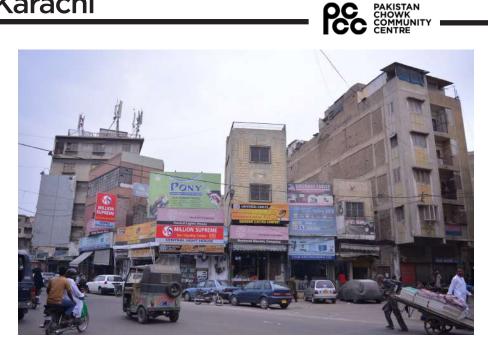

# Dil Nawaz Building.

**Current Road:** Kemball Road **Old Street Name:** N/A **Construction Material:** Stone Masonary

**Coordinates:** 24°51'17.3''N 67°00'47.8"E

Serial Number: N/A