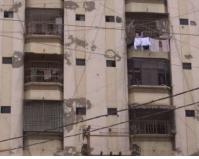

Blocks

Not in-use / Abandoned

selected Building:

Painting - Fresco - Naggashi

Stucco Work - Lime Work

Identify the Building Crafts found on the

In-use

Woodwork

**Brick Imitation** 

Calligraphy

**Coordinates:** 24°51'16.1"'N 67°00'46.3"E

Fretwork - Wood D

Fretwork - Stone

Tile Work - Kashi 🛛

Others \_\_\_\_

Serial Number: N/A



#### Is the Building in-use or abandoned? Historic Building type **Pre Partition**

Post Partition (1947 1970) Modern (1970's onwards)

#### Condition

Dilapidated Fair Average Good

#### Location Map:

# Ram Bagh Quarter

Π

Programme: Residential

- Commercial
- Religious

Π

#### **Present Usage:**

- Ground Floor Commercial
- Mezzanine
- First Floor Residential
- Second Floor Residential
- Third Floor Residential Fourth Floor - Residential









June and July 2018



# Harichand Rai Bldg.

Current Road: Tikon Street Old Street Name: Tikon Street Construction Material: Stone Masonary Coordinates: 24°51'20.5"N 67°00'49.6"E

**Serial Number:** N/A



# Is the Building in-use or abandoned?

Not in-use / Abandoned

# Identify the Building Crafts found on the selected Building:

| Woodwork                     | Fretwork - Wood 🏾     |
|------------------------------|-----------------------|
| Painting - Fresco - Naqqashi | Fretwork - Stone 🛛    |
| Stucco Work - Lime Work      | Tile Work - Kashi 🏾 🗖 |
| Brick Imitation              | Others 🗖              |
| Calligraphy                  |                       |

#### Details:

# Historic Building type Pre Partition Post Partition (1947 1970) Modern (1970's onwards)

**Condition** D