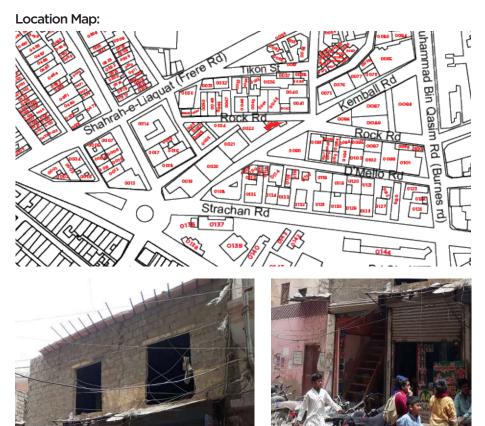

r: N/A



# Is the Building in-use or abandoned? Histo

In-use

Not in-use / Abandoned

# Identify the Building Crafts found on the selected Building:

| Woodwork                     | Fretwork - Wood 🏾     |
|------------------------------|-----------------------|
| Painting - Fresco - Naqqashi | Fretwork - Stone 🏾    |
| Stucco Work - Lime Work      | Tile Work - Kashi 🏾 🗖 |
| Brick Imitation              | Others 🗖              |
| Calligraphy                  |                       |

#### Details:



# Historic Building type Pre Partition Post Partition (1947 1970) Modern (1970's onwards) Condition Dilapidated Fair

Fair Average Good

# Programme: Residential

Commercial

Π

Religious

# Present Usage:

- Ground Floor Commercial
- First Floor Under Construction

Ram Bagh Quarter

Π



June - July 2018

MASTER PLAN



ZONE 13 0019-0028 0029-0051 0052-0057

PAKISTAN CHOWK COMMUNIT CENTRE