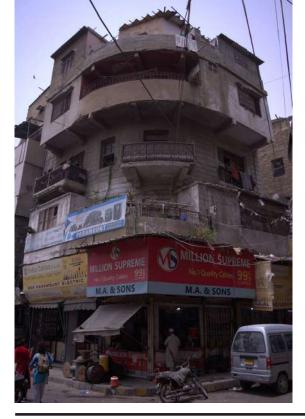

# Quetta VIP Hotel.

Current Road: Sevakunj Street. Old Street Name: N/A Construction Material: Cement Blocks **Coordinates:** 24°51'18.1"N 67°00'49.2"E

**Serial Number:** N/A

# Is the Building in-use or abandoned?

Not in-use / Abandoned

# Identify the Building Crafts found on the selected Building:

| Woodwork                     | Fretwork - Wood 🛛   |
|------------------------------|---------------------|
| Painting - Fresco - Naggashi | Fretwork - Stone    |
| Stucco Work - Lime Work      | Tile Work - Kashi 🗖 |
| Brick Imitation              | Others              |
| Calligraphy                  |                     |