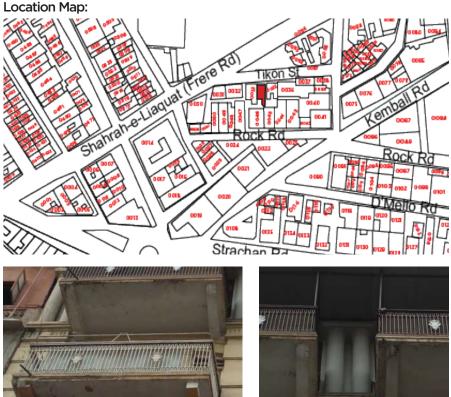

e /Abandoned

selected Building:

Painting - Fresco - Naggashi

Stucco Work - Lime Work

**Coordinates:** 24° 51' 19.5" N 67° 00' 48.2" E

Stone Masonry

Is the Building in-use or abandoned?

Identify the Building Crafts found on the

п

Serial Number: N/A



Post Partition (1947 1970) Modern (1970's onwards)

#### Condition

Dilapidated Fair

Average Good

Fretwork - Wood

Fretwork - Stone

Tile Work - Kashi 🛛

Others - Stone

Columns, Grill

# Ram Bagh Quarter

PAKISTAN CHOWK COMMUNITY CENTRE

# Programme:

Residential

Commercial

Religious

Π

 $\Box$ 

Π

#### **Present Usage:**

Ground Floor - Commercial

- First Floor- Residential
- Second Floor- Residential
- Third Floor- Residential
- Fourth Floor- Residential

#### Details:

Calligraphy

Woodwork

**Brick Imitation** 

In-use





# Hanifa Manzil.

| Current Road:          | Coordinates:    |
|------------------------|-----------------|
| Tikon Street           | 24° 51' 19.5" N |
| Old Street Name:       | 67° 00' 47.9" E |
| N/A                    |                 |
| Construction Material: | Serial Number:  |
| Stone Masonry          | N/A             |



Is the Building in-use or abandoned? In-use Not in-use /Abandoned

# Identify the Building Crafts found on the selected Building:

| Woodwork                     | Fr |
|------------------------------|----|
| Painting - Fresco - Naqqashi | Fr |
| Stucco Work - Lime Work      | Ti |
| Brick Imitation              | 0  |
| Calligraphy                  |    |

Fretwork - WoodImage: Constraint of the second second

#### Details:



# Historic Building type

Pre