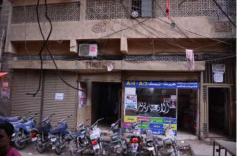

# Shehzad Centre

Current Road: Kemball Road Old Street Name: N/A Construction Material: Cement Blocks **Coordinates:** 24°51'18.1"N 67°00'48.7"E

**Serial Number:** N/A

#### Present Usage:

- Ground Floor Commercial
- First Floor Residential