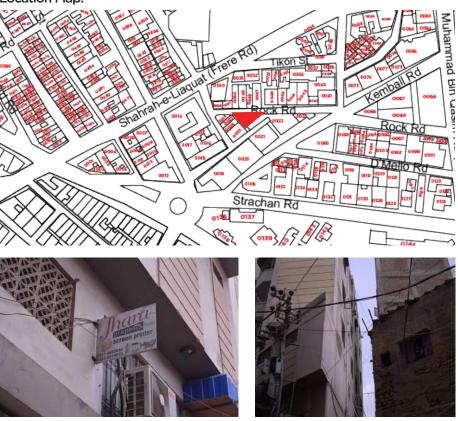

ocks

Not in-use / Abandoned

# Identify the Building Crafts found on the selected Building:

| Woodwork                     | Fretwork - Wood 🏾     |
|------------------------------|-----------------------|
| Painting - Fresco - Naqqashi | Fretwork - Stone 🛛    |
| Stucco Work - Lime Work      | Tile Work - Kashi 🛛 🗖 |
| Brick Imitation              | Others 🗖              |
| Calligraphy                  |                       |

# Details:



Pre Partition Post Partition (1947 1970) Modern (1970's onwards)

#### Condition



Good

# Location Map:

# Ram Bagh Quarter

#### Programme:

Residential

 $\Box$ 

Π

- Commercial
- Religious

#### Present Usage:

Ground Floor - Office

- First Floor Residential
- Second Floor Residential
- Third Floor Residential
- Fourth Floor Residential







# Shehzad Centre 2.

Current Road: Kemball Road Old Street Name: N/A Construction Material: Cement Blocks **Coordinates:** 24°51'18.2''N 67°00'49.1''E

ial: Serial Number: N/A



# Is the Building in-use or abandoned? Histo

In-use

Not in-use / Abandoned

# Identify the Building Crafts found on the selected Building:

| Woodwork                     | Fretwork - Wood 🏾     |
|------------------------------|-----------------------|
| Painting - Fresco - Naqqashi | Fretwork - Stone 🏾    |
| Stucco Work - Lime Work      | Tile Work - Kashi 🏾 🗖 |
| Brick Imitation              | Others 🗖              |
| Calligraphy                  |                       |

#### Details:



# Historic Building type Pre Partition Post Partition (1947 1970) Modern (1970's onwards) Condition Dilapidated Fai