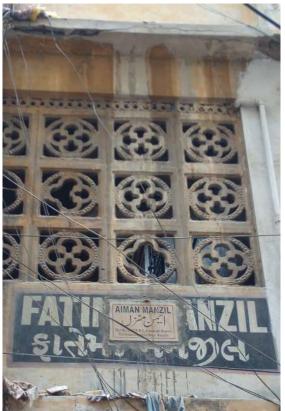

# Fatima Manzil.

| Current Road:          | Coordinates:   |
|------------------------|----------------|
| N/A                    | 24°51'18.8''N  |
| Old Street Name:       | 67°00'47.1"E   |
| Rock Road              |                |
| Construction Material: | Serial Number: |
| Concrete Blocks        | N/A            |

# Is the Building in-use or abandoned?

In-use Not in-use / Abandoned

# Identify the Building Crafts found on the selected Building:

| Woodwork                     | Fretwork - Wood 🏼     |
|------------------------------|-----------------------|
| Painting - Fresco - Naqqashi | Fretwork - Stone 🏾    |
| Stucco Work - Lime Work      | Tile Work - Kashi 🏾 🗖 |
| Brick Imitation              | Others 🗖              |
| Calligraphy                  |                       |