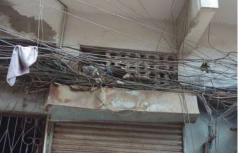

# Quetta VIP Hotel.

Current Road: Sevakunj Street. Old Street Name: N/A Construction Material: Cement Blocks **Coordinates:** 24°51'18.1"N 67°00'49.2"E

**Serial Number:** N/A

# Is the Building in-use or abandoned?

Not in-use / Abandoned

# Identify the Building Crafts found on the selected Building:

| Woodwork                     | Fretwork - Wood 🛛   |
|------------------------------|---------------------|
| Painting - Fresco - Naggashi | Fretwork - Stone    |
| Stucco Work - Lime Work      | Tile Work - Kashi 🗖 |
| Brick Imitation              | Others              |
| Calligraphy                  |                     |