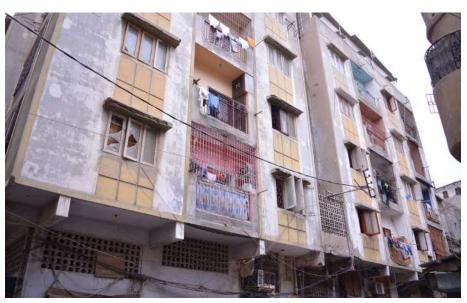

ils:

Is the Building in-use or abandoned?

Identify the Building Crafts found on the

**Coordinates:** 24°51'18.9"N 67°00'46.1"E

**Serial Number:** N/A

Historic Building type

Post Partition (1947 1970)

Modern (1970's onwards)

**Pre Partition** 

Condition

Dilapidated

Average

Good

Fair

Fretwork - Wood D

Fretwork - Stone

Tile Work - Kashi 🛛

Others



# Ram Bagh Quarter

П

**Programme:** Residential Commercial

П

П

- Commercia
- Religious

#### Present Usage:

- Ground Floor Commercial
- First Floor Commercial
- Second Floor Commercial

#### VINCESAL CASES VINCESAL CASES



#### PAKISTAN CHOWK COMMUNITY CENTRE

# Rust Mansion.

Current Road: Rock Road Old Street Name: N/A Construction Material: Cement Blocks **Coordinates:** 24°51'18.5"N 67°00'45.9"E

**Serial Number:** N/A



# Ram Bagh Quarter

Π

Is the Building in-use or abandoned?

Not in-use / Abandoned

# Identify the Building Crafts found on the selected Building:

| Woodwork                     | Fretwork - Wood   |
|------------------------------|-------------------|
| Painting - Fresco - Naqqashi | Fretwork - Stone  |
| Stucco Work - Lime Work      | Tile Work - Kashi |
| Brick Imitation              | Others            |
| Calligraphy                  |                   |

#### Details:



# Location Map:

ADEEL

BROTHER

#### Programme: Residential

Commercial

Π

Religious

# Present Usage:

- Ground Floor Commercial
- First Floor Residential
- Second Floor Residential
- Third Floor Residential
- Fourth Floor Residential







# Kathiwar Chakki.

**Current Road:** Roop Chand Belaram Rd. **Old S