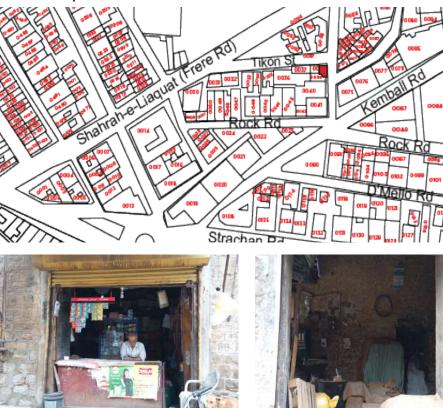

# Dil Nawaz Building.

**Current Road:** Kemball Road **Old Street Name:** N/A **Construction Material:** Stone Masonary

**Coordinates:** 24°51'17.3''N 67°00'47.8"E

Serial Number: N/A

# Ram Bagh Quarter

| Historic Building type     | Programme:                |  |
|----------------------------|---------------------------|--|
| Pre Partition              | Residential               |  |
| Post Partition (1947 1970) | Commercial                |  |
| Modern (1970's onwards)    | Religious                 |  |
| Condition                  | Present Usage:            |  |
| Dilapidated                | Ground Floor - Commercial |  |
| Fair                       |                           |  |

#### Is the Building in-use or abandoned? In-use

Not in-use / Abandoned

#### Identify the Building Crafts found on the selected Building:

| Woodwork                     | Fretwork - Wood 🏾     |
|------------------------------|-----------------------|
| Painting - Fresco - Naqqashi | Fretwork - Stone 🛛    |
| Stucco Work - Lime Work      | Tile Work - Kashi 🏾 🗖 |
| Brick Imitation              | Others 🗖              |
| Calligraphy                  |                       |