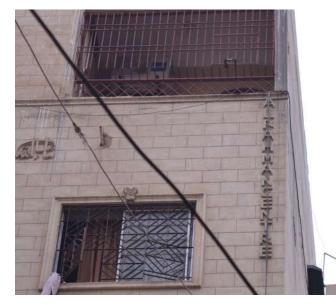

# Shehzad Centre

Current Road: Kemball Road Old Street Name: N/A Construction Material: Cement Blocks **Coordinates:** 24°51'18.1"N 67°00'48.7"E

**Serial Number:** N/A

# Ram Bagh Quarter

Π

Is the Building in-use or abandoned?

Not in-use / Abandoned

# Identify the Building Crafts found on the selected Building:

| Woodwork                     | Fretwork - Wood 🛛     |
|------------------------------|-----------------------|
| Painting - Fresco - Naqqashi | Fretwork - Stone 🛛    |
| Stucco Work - Lime Work      | Tile Work - Kashi 🛛 🗖 |
| Brick Imitation              | Others                |
| Calligraphy                  |                       |