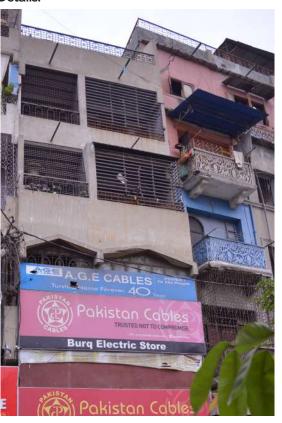

# Kohinoor Square

**Current Road:** Kemble Road **Old Street Name:** N/A **Construction Material:** Cement Blocks

Not in-use / Abandoned

selected Building:

Painting - Fresco - Naggashi

Stucco Work - Lime Work