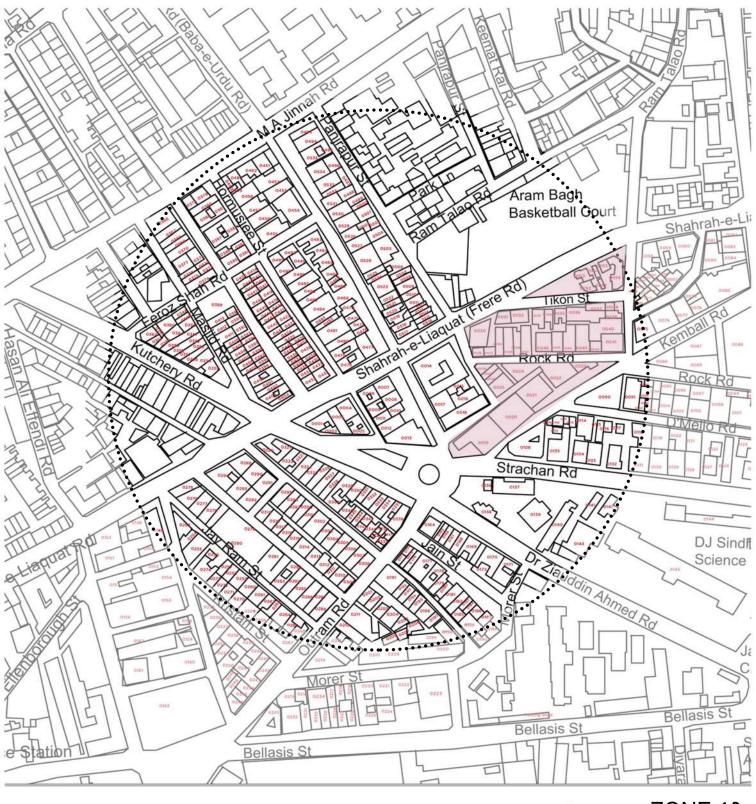

e or abandoned? Histo

In-use

Not in-use / Abandoned

# Identify the Building Crafts found on the selected Building:

| Woodwork                     | Fretwork - Wood 🏾     |
|------------------------------|-----------------------|
| Painting - Fresco - Naqqashi | Fretwork - Stone 🏾    |
| Stucco Work - Lime Work      | Tile Work - Kashi 🏾 🗖 |
| Brick Imitation              | Others 🗖              |
| Calligraphy                  |                       |

#### Details:



# Historic Building type Pre Partition Post Partition (1947 1970) Modern (1970's onwards) Condition Dilapidated Fair

Fair Average Good

# Programme: Residential

Commercial

Π

Religious

# Present Usage:

- Ground Floor Commercial
- First Floor Under Construction

Ram Bagh Quarter

Π



June - July 2018

MASTER PLAN



ZONE 13 0019-0028 0029-0051 0052-0057

PAKISTAN CHOWK COMMUNIT CENTRE