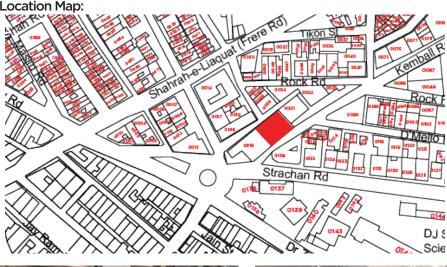

ing:

| Woodwork                     | Fretwork - Wood 🏾     |
|------------------------------|-----------------------|
| Painting - Fresco - Naqqashi | Fretwork - Stone 🏾    |
| Stucco Work - Lime Work      | Tile Work - Kashi 🛛 🗖 |
| Brick Imitation              | Others 🗖              |
| Calligraphy                  |                       |

#### Details:

#### Historic Building type Pre Partition Post Partition (1947 1970)

Modern (1970's onwards)

# Condition

Dilapidated Fair Average Good

#### Location Map:

# Ram Bagh Quarter

Π

Programme: Residential

- Commercial
- Religious

Π

#### **Present Usage:**

- Ground Floor Commercial
- First Floor Office
- Second Floor Residential Third Floor Residential
- Fourth Floor Residential Fifth Floor Residential Sixth Floor Residential









June and July 2018

# PAKISTAN CHOWK COMMUNITY CENTRE

П

Π

# Water Trough.

**Current Road:** Sevakunj Street **Old Street Name:** N/A **Construction Material:** Stone Masonary

**Coordinates:** 24°51'16"'N 67°00'45.4"E

Serial Number: N/A



# Is the Building in-use or abandoned?

In-use Not in-use / Abandoned

# Identify the Building Crafts found on the selected Building

| selected building.           |                       |
|------------------------------|-----------------------|
| Woodwork                     | Fretwork - Wood 🛚     |
| Painting - Fresco - Naqqashi | Fretwork - Stone 🛛    |
| Stucco Work - Lime Work      | Tile Work - Kashi 🛛 🗖 |
| Brick Imitation              | Others - <u>Stone</u> |
| Calligraphy                  | carving               |

#### Details: