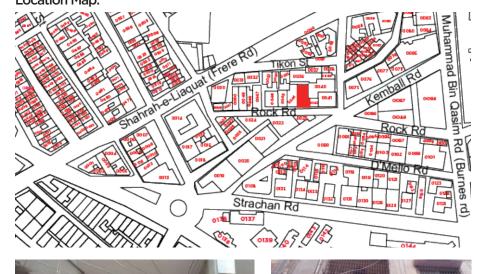

| Fretwork - Wood   |  |
|------------------------------|-------------------|--|
| VVOOUVVOIK                   | FIELWOIK - WOOU   |  |
| Painting - Fresco - Naqqashi | Fretwork - Stone  |  |
| Stucco Work - Lime Work      | Tile Work - Kashi |  |
| Brick Imitation              | Others            |  |
| Calligraphy                  |                   |  |

#### Details:



#### Historic Building type **Pre Partition** Post Partition (1947 1970) Modern (1970's onwards) Condition Dilapidated Fair Average

# Location Map:

Good

# Programme:

- Residential
- Commercial
- Religious

# Present Usage:

Ground Floor - Commercial

 $\square$ 

- First Floor Residential
- Second Floor Residential Third Floor Residential
- Fourth Floor Residential Fifth Floor Residential Sixth Floor Residential









# Jeewan Nawaz Building.

Current Road:CooN/A24°Old Street Name:67°Rock Road67°Construction Material:SerConcrete BlocksN/A

**Coordinates:** 24°51'18.8''N 67°00'49.3''E

**Serial Number:** N/A



# Ram Bagh Quarter

 $\square$ 

Is the Building in-use or abandoned?

In-use Not in-use / Abandoned

Not in-use / Abandoned

# Identify the Building Crafts found on the selected Building:

| Woodwork                     | Fretwork - Wood 🏾   |
|------------------------------|---------------------|
| Painting - Fresco - Naggashi | Fretwork - Stone 🛛  |
| Stucco Work - Lime Work      | Tile Work - Kashi 🛛 |
| Brick Imitation              | Others Grill Work   |
| Calligraphy                  |                     |

#### Details:



|                                 | <b>Historic Building t