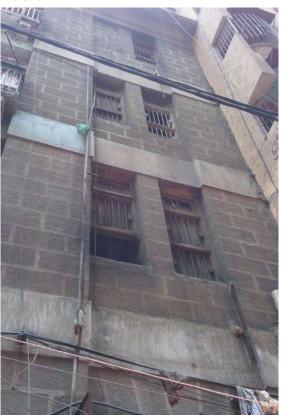

----------------------|----------------|
| N/A                    | 24°51'18.8''N  |
| Old Street Name:       | 67°00'48.1"E   |
| Rock Road              |                |
| Construction Material: | Serial Number: |
| Concrete Blocks        | N/A            |



In-use Not in-use / Abandoned

Identify the Building Crafts found on the selected Building:

| Woodwork                     |   | Fretwork - Wood 🏾     |
|------------------------------|---|-----------------------|
| Painting - Fresco - Naggashi |   | Fretwork - Stone      |
| 0                            | _ |                       |
| Stucco Work - Lime Work      |   | Tile Work - Kashi 🛛 🗖 |
| Brick Imitation              |   | Others 🛛              |
| Calligraphy                  |   |                       |

#### Details:



# Historic Building type

Pre Partition Post Partition (1947 1970) Modern (1970's onwards)

#### Condition

Dilapidated Fair Average Good

# Ram Bagh Quarter

#### Programme: Residential

Commercial

П

 $\Box$ 

П

- Religious

- Ground Floor Commercial
- First Floor Residential
- Second Floor Residential
- Third Floor Residential









# Bismillah Arcade.

| Current Road:          | Coordinates:   |
|------------------------|----------------|
| N/A                    | 24°51'18.7"'N  |
| Old Street Name:       | 67°00'48.5"E   |
| Rock Road              |                |
| Construction Material: | Serial Number: |
| Concrete Blocks        | N/A            |



# Is the Building in-use or abandoned?

In-use Not in-use / Abandoned

#### Identify the Building Crafts found on the selec