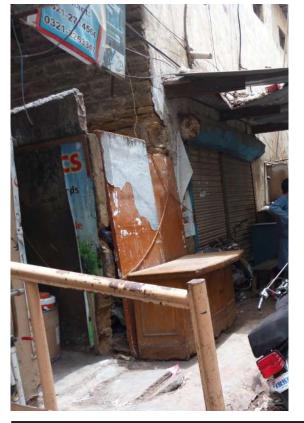

# Dharamdas Bldg.

| Current Road:                 | Coordinates:   |
|-------------------------------|----------------|
| N/A                           | 24°51'18.8''N  |
| Old Street Name:              | 67°00'46.7"E   |
| Rock Road                     |                |
| <b>Construction Material:</b> | Serial Number: |
| Concrete Blocks               | N/A            |

# Is the Building in-use or abandoned?

In-use Not in-use / Abandoned

Details:

# Identify the Building Crafts found on the selected Building:

| Woodwork                     |  |
|------------------------------|--|
| Painting - Fresco - Naqqashi |  |
| Stucco Work - Lime Work      |  |
| Brick Imitation              |  |
| Calligraphy                  |  |