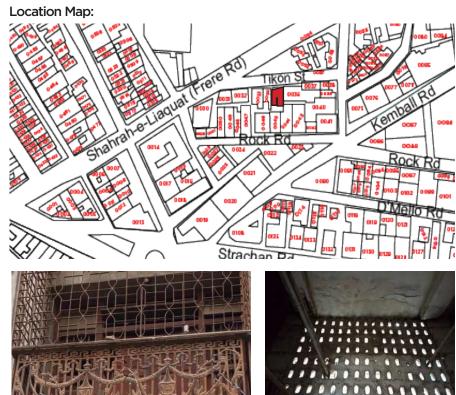

# Harichand Rai Bldg.

Current Road: Tikon Street Old Street Name: Tikon Street Construction Material: Stone Masonary Coordinates: 24°51'20.5"N 67°00'49.6"E

**Serial Number:** N/A

#### Location Map: