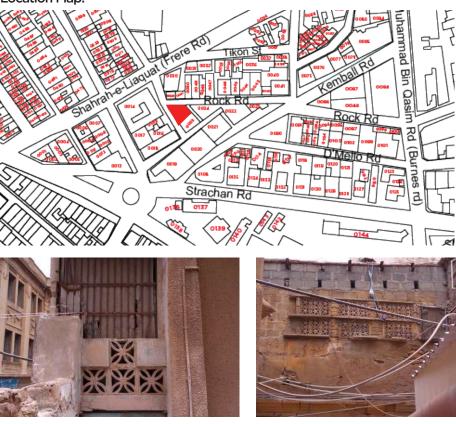

inates:** 24°51'17.9''N 67°00'46.3''E

**Serial Number:** N/A



# Ram Bagh Quarter

Π

Is the Building in-use or abandoned? In-use

Not in-use / Abandoned

# Identify the Building Crafts found on the selected Building:

| Woodwork                     | Fretwork - Wood 🏾     |
|------------------------------|-----------------------|
| Painting - Fresco - Naqqashi | Fretwork - Stone 🏼    |
| Stucco Work - Lime Work      | Tile Work - Kashi 🏾 🗖 |
| Brick Imitation              | Others 🗖              |
| Calligraphy                  |                       |

#### Details:



Condition

Dilapidated Fair Average Good

# Location Map:

- Programme:
- Residential

Π

- Commercial
- Religious

#### Present Usage:

- Ground Floor Commercial
- First Floor Residential
- Second Floor Residential





# Jamali Centre.



**Coordinates: Current Road: Pinjrapur Street Old Street Name:** N/A **Construction Material:** Concrete blocks N/A



Is the Building in-use or abandoned?

In-use

Not in-use / Abandoned

#### Identify the Building Crafts found on the selected Building:

| Woodwork                     | Fretwork - Wood 🏾     |
|------------------------------|-----------------------|
| Painting - Fresco - Naqqashi | Fretwork - Stone 🏼    |
| Stucco Work - Lime Work      | Tile Work - Kashi 🏾 🗖 |
| Brick Imitation              | Others 🗖              |
| Calligraphy                  |                       |

#### Historic Building type **Pre Partition**

Post Partition (1947 1970) Modern (1970's onwards)

#### Condition

Dilapidated Fair Average

# Ram Bagh Quarter

PAKISTAN CHOWK COM