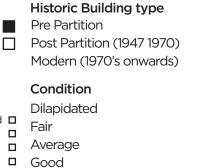

# Dil Nawaz Building.

**Current Road:** Kemball Road **Old Street Name:** N/A **Construction Material:** Stone Masonary

**Coordinates:** 24°51'17.3''N 67°00'47.8"E

Serial Number: N/A

# Ram Bagh Quarter

| Historic Building type     | Programme:                |  |
|----------------------------|---------------------------|--|
| Pre Partition              | Residential               |  |
| Post Partition (1947 1970) | Commercial                |  |
| Modern (1970's onwards)    | Religious                 |  |
| Condition                  | Present Usage:            |  |
| Dilapidated                | Ground Floor - Commercial |  |
| Fair                       |                           |  |

#### Is the Building in-use or abandoned? In-use

Not in-use / Abandoned

#### Identify the Building Crafts found on the selected Building:

| Woodwork                     | Fretwork - Wood 🏾     |
|------------------------------|-----------------------|
| Painting - Fresco - Naqqashi | Fretwork - Stone 🛛    |
| Stucco Work - Lime Work      | Tile Work - Kashi 🏾 🗖 |
| Brick Imitation              | Others 🗖              |
| Calligraphy                  |                       |

#### Details:

#### Location Map:

Average