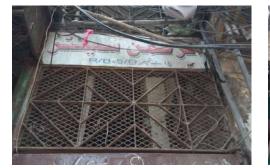

# Quetta VIP Hotel.

Current Road: Sevakunj Street. Old Street Name: N/A Construction Material: Cement Blocks **Coordinates:** 24°51'18.1"N 67°00'49.2"E

**Serial Number:** N/A

# Is the Building in-use or abandoned?

Not in-use / Abandoned

# Identify the Building Crafts found on the selected Building:

| Woodwork                     | Fretwork - Wood 🛛   |
|------------------------------|---------------------|
| Painting - Fresco - Naggashi | Fretwork - Stone    |
| Stucco Work - Lime Work      | Tile Work - Kashi 🗖 |
| Brick Imitation              | Others              |
| Calligraphy                  |                     |