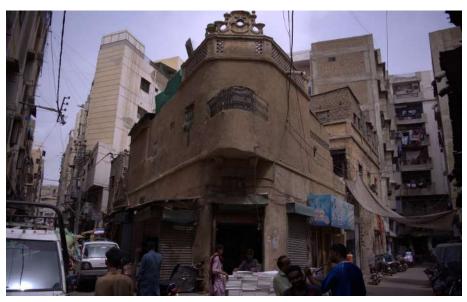

| Fr |
|------------------------------|----|
| Painting - Fresco - Naqqashi | Fr |
| Stucco Work - Lime Work      | Ti |
| Brick Imitation              | 0  |
| Calligraphy                  |    |

Fretwork - WoodImage: Constraint of the second second

#### Details:



# Historic Building type

Pre Partition Post Partition (1947 1970) Modern (1970's onwards)

#### Condition

Dilapidated Fair Average Good

# Programme:

- Residential
- Commercial
- Religious

#### Present Usage:

Ground Floor - Commercial

- First Floor Residential
- Second Floor Residential
- Third Floor Residential
- Fourth Floor Residential





# Dharam Shala.

Current Road:CRock Road2Old Street Name:6N/A6Construction Material:SMud & Stone MasonaryN

**Coordinates:** 24°51'17.9''N 67°00'46.3''E

**Serial Number:** N/A



# Ram Bagh Quarter

Π

Is the Building in-use or abandoned? In-use

Not in-use / Abandoned

# Identify the Building Crafts found on the selected Building:

| Woodwork                     | Fretwork - Wood 🏾     |
|------------------------------|-----------------------|
| Painting - Fresco - Naqqashi | Fretwork - Stone 🏼    |
| Stucco Work - Lime Work      | Tile Work - Kashi 🏾 🗖 |
| Brick Imitation              | Others 🗖              |
| Calligraphy                  |                       |

#### Details:



Condition

Dilapidated Fair Average Good

# Location Map:

- Programme:
- Residential

Π

- Commercial
- Religious

#### Present Usage:

- Ground Floor Commercial
- First Floor Residential
- Second Floor Residential





# Jamali Centre.



**Coordinates: Current Road: Pinjrapur St