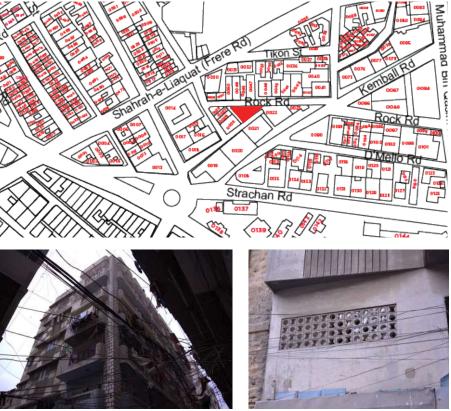

# Bab-e-Usman.

Current Road: Rock Road Old Street Name: N/A Construction Material: **Coordinates:** 24°51'18.0''N 67°00'47.3''E

**Serial Number:** N/A

# Is the Building in-use or abandoned?

In-use

Cement blocks

Not in-use / Abandoned

# Identify the Building Crafts found on the selected Building:

| Woodwork                     | Fretwork - Wood 🏾     |
|------------------------------|-----------------------|
| Painting - Fresco - Naqqashi | Fretwork - Stone 🛛    |
| Stucco Work - Lime Work      | Tile Work - Kashi 🛛 🗖 |
| Brick Imitation              | Others 🗖              |
| Calligraphy                  |                       |

# Details:

Pre Partition Post Partition (1947 1970) Modern (1970's onwards)

#### Condition

Good

# Location Map:

# Ram Bagh Quarter

#### Programme:

Residential

 $\Box$ 

Π

- Commercial
- Religious

#### Present Usage:

Ground Floor - Office

- First Floor Residential
- Second Floor Residential
- Third Floor Residential
- Fourth Floor Residential