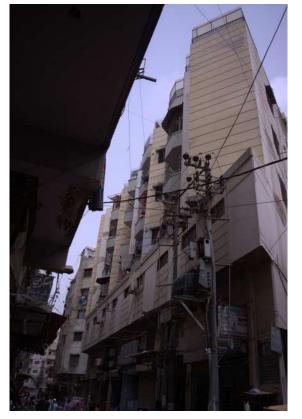

# Shehzad Centre

Current Road: Kemball Road Old Street Name: N/A Construction Material: Cement Blocks **Coordinates:** 24°51'18.1"N 67°00'48.7"E

**Serial Number:** N/A