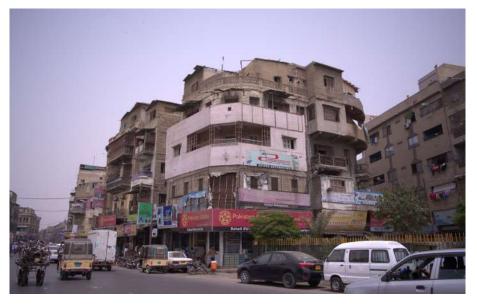

# Quetta VIP Hotel.

Current Road: Sevakunj Street. Old Street Name: N/A Construction Material: Cement Blocks **Coordinates:** 24°51'18.1"N 67°00'49.2"E

**Serial Number:** N/A

# Is the Building in-use or abandoned?

Not in-use / Abandoned

#### Present Usage:

- Ground Floor Commercial
- First Floor Residential