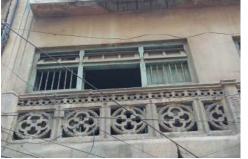

ned?

In-use Not in-use / Abandoned

# Identify the Building Crafts found on the selected Building:

| Woodwork                     | Fretwork - Wood 🏼     |
|------------------------------|-----------------------|
| Painting - Fresco - Naqqashi | Fretwork - Stone 🏾    |
| Stucco Work - Lime Work      | Tile Work - Kashi 🏾 🗖 |
| Brick Imitation              | Others 🗖              |
| Calligraphy                  |                       |

# Details:



# Historic Building type

Pre Partition Post Partition (1947 1970) Modern (1970's onwards)

#### Condition

Dilapidated Fair Average Good

# Ram Bagh Quarter

# Programme:

- Residential
- Commercial
  - Religious

П

 $\square$ 

П

- Ground Floor Commercial
- First Floor Residential
- Second Floor Residential
- Third Floor Residential









# Al-Rahman Center.

Current Road: N/A Old Street Name: Rock Road Construction Material: Concrete Blocks **Coordinates:** 24°51'18.7"N 67°00'47.2"E

**Serial Number:** N/A



# Ram Bagh Quarter

Π

Is the Building in-use or abandoned?

Not in-use / Abandoned

# Identify the Building Crafts found on the selected Building:

| Woodwork                     | Fretwork - Wood 🏾     |
|------------------------------|-----------------------|
| Painting - Fresco - Naqqashi | Fretwork - Stone 🛛    |
| Stucco Work - Lime Work      | Tile Work - Kashi 🏾 🗖 |
| Brick Imitation              | Others                |
| Calligraphy                  |                       |

#### Details:



# Historic Building type Pre Partition Post Partition (1947 1970) Modern (1970's onwards) Condition Dilapidate