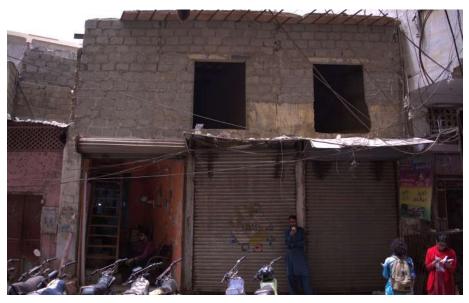

# Dharamdas Bldg.

| Current Road:                 | Coordinates:   |
|-------------------------------|----------------|
| N/A                           | 24°51'18.8''N  |
| Old Street Name:              | 67°00'46.7"E   |
| Rock Road                     |                |
| <b>Construction Material:</b> | Serial Number: |
| Concrete Blocks               | N/A            |