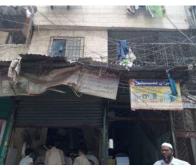

# Shehzad Centre

Current Road: Kemball Road Old Street Name: N/A Construction Material: Cement Blocks **Coordinates:** 24°51'18.1"N 67°00'48.7"E

**Serial Number:** N/A

# Ram Bagh Quarter

Π

Is the Building in-use or abandoned?

Not in-use / Abandoned

# Identify the Building Crafts found on the selected Building:

| Woodwork                     | Fretwork - Wood 🛛     |
|------------------------------|-----------------------|
| Painting - Fresco - Naqqashi | Fretwork - Stone 🛛    |
| Stucco Work - Lime Work      | Tile Work - Kashi 🛛 🗖 |
| Brick Imitation              | Others                |
| Calligraphy                  |                       |