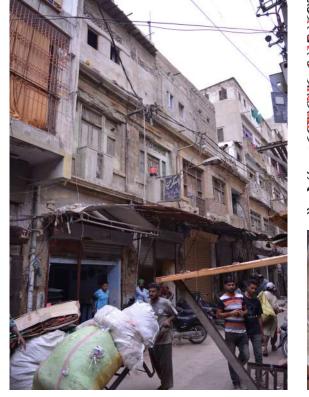

# Shehzad Centre

Current Road: Kemball Road Old Street Name: N/A Construction Material: Cement Blocks **Coordinates:** 24°51'18.1"N 67°00'48.7"E

**Serial Number:** N/A

# Ram Bagh Quarter

Π

Is the Building in-use or abandoned?

Not in-use / Abandoned

# Identify the Building Crafts found on the selected Building:

| Woodwork                     | Fretwork - Wood 🛛     |
|------------------------------|-----------------------|
| Painting - Fresco - Naqqashi | Fretwork - Stone 🛛    |
| Stucco Work - Lime Work      | Tile Work - Kashi 🛛 🗖 |
| Brick Imitation              | Others                |
| Calligraphy                  |                       |