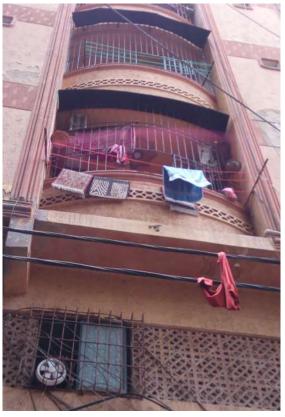

# Quetta VIP Hotel.

Current Road: Sevakunj Street. Old Street Name: N/A Construction Material: Cement Blocks **Coordinates:** 24°51'18.1"N 67°00'49.2"E

**Serial Number:** N/A

# Is the Building in-use or abandoned?

Not in-use / Abandoned