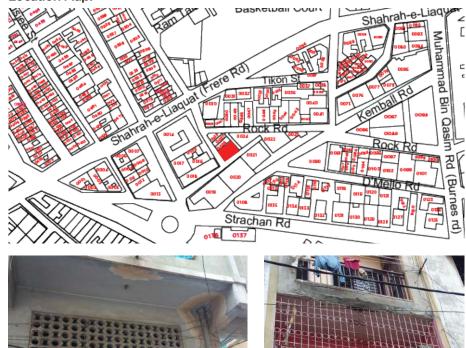

# Quetta VIP Hotel.

Current Road: Sevakunj Street. Old Street Name: N/A Construction Material: Cement Blocks **Coordinates:** 24°51'18.1"N 67°00'49.2"E

**Serial Number:** N/A

# Is the Building in-use or abandoned?

Not in-use / Abandoned

# Identify the Building Crafts found on the selected Building:

| Woodwork                     | Fretwork - Wood 🛛   |
|------------------------------|---------------------|
| Painting - Fresco - Naggashi | Fretwork - Stone    |
| Stucco Work - Lime Work      | Tile Work - Kashi 🗖 |
| Brick Imitation              | Others              |
| Calligraphy                  |                     |