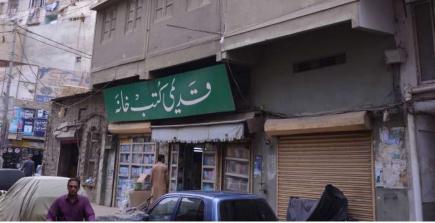

# Qadeemi Kutb Khana.

**Current Road:** Tikon Street Old Street Name: N/A **Construction Material:** Cement Blocks

# Is the Building in-use or abandoned? In-use

Not in-use /Abandoned