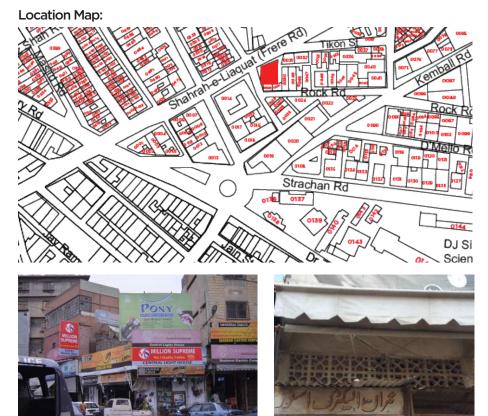

et Name: N/A Construction Material: Cement Blocks

Not in-use / Abandoned

selected Building:

Painting - Fresco - Naggashi

Stucco Work - Lime Work

In-use

Woodwork

**Brick Imitation** 

Calligraphy

Details:

Is the Building in-use or abandoned?

Identify the Building Crafts found on the

**Coordinates:** 24°51'18.9"N 67°00'46.1"E

**Serial Number:** N/A

Historic Building type

Post Partition (1947 1970)

Modern (1970's onwards)

**Pre Partition** 

Condition

Dilapidated

Average

Good

Fair

Fretwork - Wood D

Fretwork - Stone

Tile Work - Kashi 🛛

Others



# Ram Bagh Quarter

П

**Programme:** Residential Commercial

П

П

- Commercia
- Religious

#### Present Usage:

- Ground Floor Commercial
- First Floor Commercial
- Second Floor Commercial

#### VINCESAL CASES VINCESAL CASES



#### PAKISTAN CHOWK COMMUNITY CENTRE

# Rust Mansion.

Current Road: Rock Road Old Street Name: N/A Construction Material: Cement Blocks **Coordinates:** 24°51'18.5"N 67°00'45.9"E

**Serial Number:** N/A



# Ram Bagh Quarter

Π

Is the Building in-use or abandoned?

Not in-use / Abandoned

# Identify the Building Crafts found on the selected Building:

| Woodwork                     | Fretwork - Wood   |
|------------------------------|-------------------|
| Painting - Fresco - Naqqashi | Fretwork - Stone  |
| Stucco Work - Lime Work      | Tile Work - Kashi |
| Brick Imitation              | Others            |
| Calligraphy                  |                   |

#### Details:



# Location Map:

ADEEL

BROTHER

#### Programme: Residential

Commercial

Π

Religious

# Present Usage: