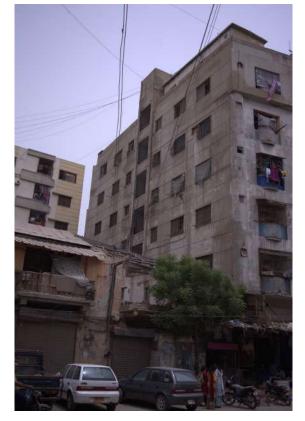

# Shehzad Centre

Current Road: Kemball Road Old Street Name: N/A Construction Material: Cement Blocks **Coordinates:** 24°51'18.1"N 67°00'48.7"E

**Serial Number:** N/A

# Ram Bagh Quarter

Π

Is the Building in-use or abandoned?

Not in-use / Abandoned

# Identify the Building Crafts found on the selected Building:

| Woodwork                     | Fretwork - Wood 🛛     |
|------------------------------|-----------------------|
| Painting - Fresco - Naqqashi | Fretwork - Stone 🛛    |
| Stucco Work - Lime Work      | Tile Work - Kashi 🛛 🗖 |
| Brick Imitation              | Others                |
| Calligraphy                  |                       |