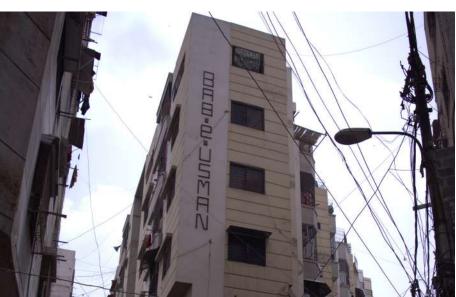

# Bab-e-Usman.

Current Road: Rock Road Old Street Name: N/A Construction Material: **Coordinates:** 24°51'18.0''N 67°00'47.3''E

**Serial Number:** N/A

# Is the Building in-use or abandoned?

In-use

Cement blocks

Not in-use / Abandoned

# Identify the Building Crafts found on the selected Building:

| Woodwork                     | Fretwork - Wood 🏾     |
|------------------------------|-----------------------|
| Painting - Fresco - Naqqashi | Fretwork - Stone 🛛    |
| Stucco Work - Lime Work      | Tile Work - Kashi 🛛 🗖 |
| Brick Imitation              | Others 🗖              |
| Calligraphy                  |                       |

# Details:

Pre Partition Post Partition (1947 1970) Modern (1970's onwards)

#### Condition

Good

# Location Map:

# Ram Bagh Quarter

#### Programme:

Residential

 $\Box$ 

Π

- Commercial
- Religious

#### Present Usage:

Ground Floor - Office

- First Floor Residential
- Second Floor Residential
- Third Floor Residential
- Fourth Floor Residential