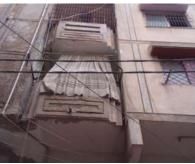

# Shehzad Centre

Current Road: Kemball Road Old Street Name: N/A Construction Material: Cement Blocks **Coordinates:** 24°51'18.1"N 67°00'48.7"E

**Serial Number:** N/A

# Ram Bagh Quarter

Π

Is the Building in-use or abandoned?

Not in-use / Abandoned

# Identify the Building Crafts found on the selected Building:

| Woodwork                     | Fretwork - Wood 🛛     |
|------------------------------|-----------------------|
| Painting - Fresco - Naqqashi | Fretwork - Stone 🛛    |
| Stucco Work - Lime Work      | Tile Work - Kashi 🛛 🗖 |
| Brick Imitation              | Others                |
| Calligraphy                  |                       |