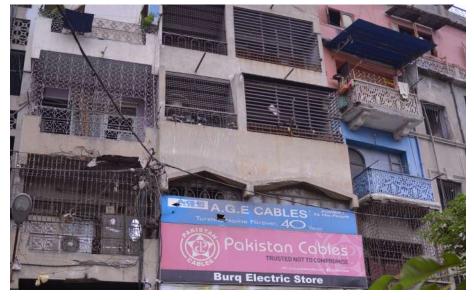

# Kohinoor Square

**Current Road:** Kemble Road **Old Street Name:** N/A **Construction Material:** Cement Blocks

Not in-use / Abandoned

selected Building:

Painting - Fresco - Naggashi

Stucco Work - Lime Work