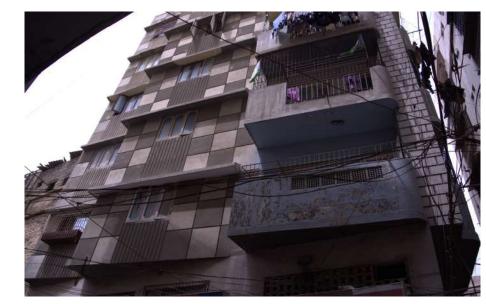

# Ayesha Apartment.

**Current Road:** Kemball Road **Old Street Name:** N/A **Construction Material:** Cement Blocks

**Coordinates:** 24°51'17.9"N 67°00'48.4"E

Serial Number: N/A

#### Is the Building in-use or abandoned? In-use

Not in-use / Abandoned

#### Identify the Building Crafts found on the selected Building:

| Woodwork                     | Fretwork - Wood 🏾     |
|------------------------------|-----------------------|
| Painting - Fresco - Naqqashi | Fretwork - Stone 🛛    |
| Stucco Work - Lime Work      | Tile Work - Kashi 🏾 🗖 |
| Brick Imitation              | Others 🗖              |
| Calligraphy                  |                       |