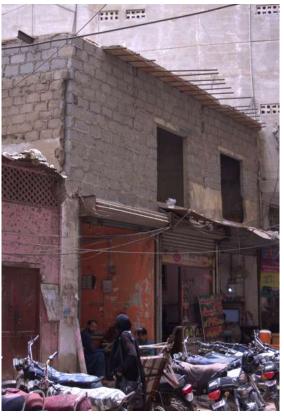

# Fatima Manzil.

| Current Road:          | Coordinates:   |
|------------------------|----------------|
| N/A                    | 24°51'18.8''N  |
| Old Street Name:       | 67°00'47.1"E   |
| Rock Road              |                |
| Construction Material: | Serial Number: |
| Concrete Blocks        | N/A            |