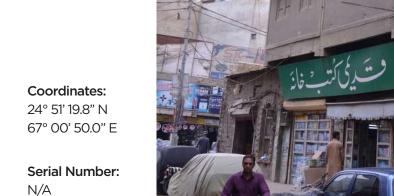

# Qadeemi Kutb Khana.

**Current Road:** Tikon Street Old Street Name: N/A **Construction Material:** Cement Blocks

# Is the Building in-use or abandoned? In-use

Not in-use /Abandoned