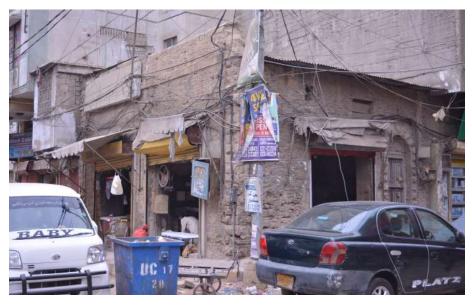

# Shehzad Centre

Current Road: Kemball Road Old Street Name: N/A Construction Material: Cement Blocks **Coordinates:** 24°51'18.1"N 67°00'48.7"E

**Serial Number:** N/A

# Ram Bagh Quarter

Π

Is the Building in-use or abandoned?

Not in-use / Abandoned

# Identify the Building Crafts found on the selected Building:

| Woodwork                     | Fretwork - Wood 🛛     |
|------------------------------|-----------------------|
| Painting - Fresco - Naqqashi | Fretwork - Stone 🛛    |
| Stucco Work - Lime Work      | Tile Work - Kashi 🛛 🗖 |
| Brick Imitation              | Others                |
| Calligraphy                  |                       |