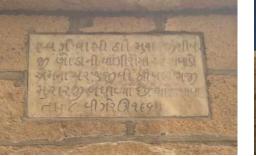

# Water Trough.

**Current Road:** Sevakunj Street **Old Street Name:** N/A **Construction Material:** Stone Masonary

**Coordinates:** 24°51'16"'N 67°00'45.4"E

Serial Number: N/A

# Is the Building in-use or abandoned?

In-use Not in-use / Abandoned

# Identify the Building Crafts found on the selected Building

| selected building.           |                       |
|------------------------------|-----------------------|
| Woodwork                     | Fretwork - Wood 🛚     |
| Painting - Fresco - Naqqashi | Fretwork - Stone 🛛    |
| Stucco Work - Lime Work      | Tile Work - Kashi 🛛 🗖 |
| Brick Imitation              | Others - <u>Stone</u> |
| Calligraphy                  | carving               |