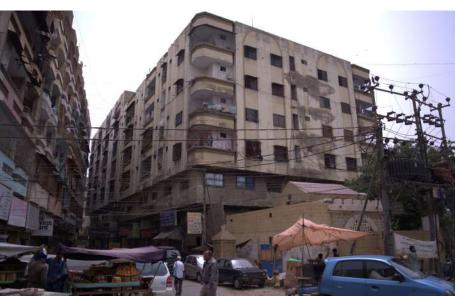

# Ayesha Apartment.

**Current Road:** Kemball Road **Old Street Name:** N/A **Construction Material:** Cement Blocks

**Coordinates:** 24°51'17.9"N 67°00'48.4"E

Serial Number: N/A

#### Is the Building in-use or abandoned? In-use

Not in-use / Abandoned

#### Identify the Building Crafts found on the selected Building:

| Woodwork                     | Fretwork - Wood 🏾     |
|------------------------------|-----------------------|
| Painting - Fresco - Naqqashi | Fretwork - Stone 🛛    |
| Stucco Work - Lime Work      | Tile Work - Kashi 🏾 🗖 |
| Brick Imitation              | Others 🗖              |
| Calligraphy                  |                       |