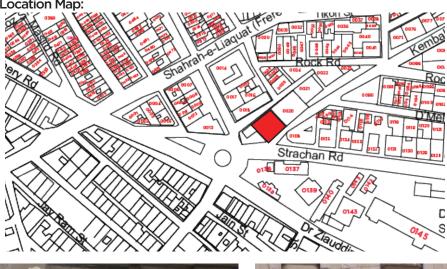

ent Blocks

Not in-use / Abandoned

selected Building:

Painting - Fresco - Naggashi

Stucco Work - Lime Work

Identify the Building Crafts found on the

In-use

Woodwork

**Brick Imitation** 

Calligraphy

**Coordinates:** 24°51'16.1"'N 67°00'46.3"E

Fretwork - Wood D

Fretwork - Stone

Tile Work - Kashi 🛛

Others \_\_\_\_

Serial Number: N/A



#### Is the Building in-use or abandoned? Historic Building type **Pre Partition**

Post Partition (1947 1970) Modern (1970's onwards)

#### Condition

Dilapidated Fair Average Good

#### Location Map:

# Ram Bagh Quarter

Π

Programme: Residential

- Commercial
- Religious

Π

#### **Present Usage:**

- Ground Floor Commercial
- Mezzanine
- First Floor Residential
- Second Floor Residential
- Third Floor Residential Fourth Floor - Residential









June and July 2018



# Harichand Rai Bldg.

Current Road: Tikon Street Old Street Name: Tikon Street Construction Material: Stone Masonary Coordinates: 24°51'20.5"N 67°00'49.6"E

**Serial Number:** N/A



# Is the Building in-use or abandoned?

Not in-use / Abandoned

# Identify the Building Crafts found on the selected Building:

| Woodwork                     | Fretwork - Wood 🏾     |
|------------------------------|-----------------------|
| Painting - Fresco - Naqqashi | Fretwork - Stone 🛛    |
| Stucco Work - Lime Work      | Tile Work - Kashi 🏾 🗖 |
| Brick Imitation              | Others 🗖              |
| Calligraphy                  |                       |

#### Details:

# Historic Building type Pre Partition Post Partition (1947 1970) Modern (1970's onwards)

**Condition