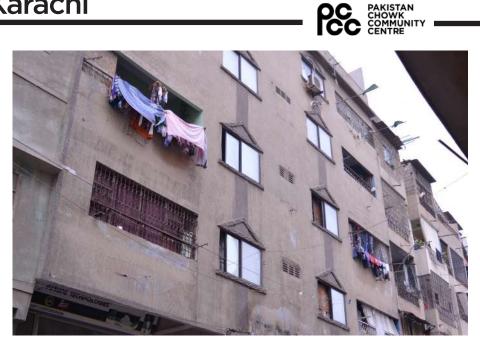

# Shehzad Centre

Current Road: Kemball Road Old Street Name: N/A Construction Material: Cement Blocks **Coordinates:** 24°51'18.1"N 67°00'48.7"E

**Serial Number:** N/A