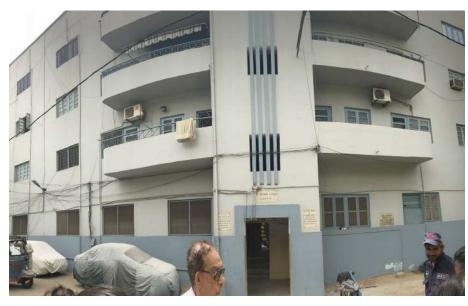

### Calligraphy **Details:**

Unknown.

Current Road:Coordinates:Stratchan Road24°51'14.1"NOld Street Name:67°00'50.1"E

Comptunistion Materials

Construction Material: Serial Number:

Stone Masonary N/A

### Ram Bagh Quarter

# Is the Building in-use or abandoned? In-use

Not in-use / Abandoned

Identify the Building Crafts found on the selected Building:

Woodwork Painting - Fresco - Naqqashi Stucco Work - Lime Work Brick Imitation Calligraphy Fretwork - Wood 
Fretwork - Stone 
Tile Work - Kashi 
Others

#### Historic Building type

Pre Partition

Post Partition (1947 1970) Modern (1970's onwards)

#### Condition

Dilapidated Fair

Average

Good

#### Programme:

Residential

Commercial

Religious

### Present Usage:

Ground Floor -Residence

First Floor- Residence