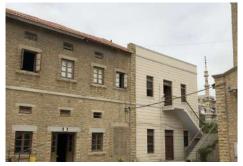

### Bukhari Building.

**Current Road:** Coordinates: 24°51'14.0"N Dr. Ziauddin Road 67°00'46.1"E **Old Street Name:** 

**Construction Material:** Serial Number:

N/A Cement Blocks

### Ram Bagh Quarter

Third Floor - Residence

#### Is the Building in-use or abandoned? Historic Building type Programme: Pre Partition Residential In-use Post Partition (1947 1970) Commercial Not in-use / Abandoned Modern (1970's onwards) Religious Identify the Building Crafts found on the Condition Present Usage: selected Building: **Ground Floor** -Residence Dilapidated Woodwork Fretwork - Wood First Floor - Residence Fair Painting - Fresco - Naggashi Fretwork - Stone Average Second Floor - Residence Tile Work - Kashi 📮 Stucco Work - Lime Work

### Calligraphy **Details:**

**Brick Imitation** 

Others