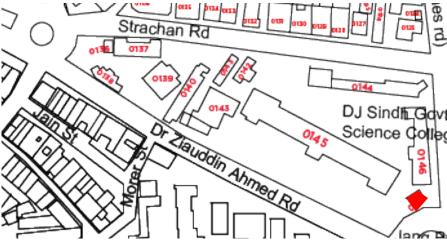

#### **Location Map:**

Average

Good

DJ College Book Stall.

Current Road:Coordinates:Burnes Road24°51′11.0″NOld Street Name:67°00′54.6″E

- - - -

Construction Material: Serial Number:

Stone Masonary N/A

### **Location Map:**

Average

Good

Museum Of Technology-NED City Campus.

**Current Road:** Coordinates: 24°51'12.5"N **Burnes Road** 67°00'54.6"E **Old Street Name:** 

**Construction Material:** Serial Number:

### **Location Map:**

DJ Sindh Government Science College-Main Block.

**Current Road:** Coordinates: 24°51'12.3"N Dr. Ziaduddin Road 67°00'52.1"E Old Street Name:

**Construction Material:** Serial Number: KAR/RAB/008 Stone Masonary