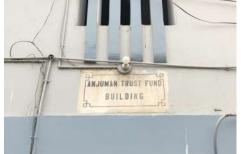

Block A- Sir Jehangir Kohtari Terrace. Block B- Anjuman Terrace

 Current Road:
 Coordinates:

 Stratchan Road.
 Block A- 24°51'13.2"N 67°00'48.2"E

 Old Street Name:
 Block B-24°51'13.9"N 67°00'48.7"E

Construction Material: Serial Number:

Cement Blocks N/A

### Ram Bagh Quarter

#### Is the Building in-use or abandoned? Historic Building type Programme: Pre Partition Residential In-use Post Partition (1947 1970) Not in-use / Abandoned Commercial Modern (1970's onwards) Religious Identify the Building Crafts found on the Condition **Present Usage:** selected Building: **Ground Floor** -Residence Dilapidated Woodwork Fretwork - Wood First Floor - Residence Fair П Painting - Fresco - Naggashi Fretwork - Stone Second Floor - Residence Average Tile Work - Kashi 🗖 Stucco Work - Lime Work **Brick Imitation** Others Third Floor - Residence Good

# Calligraphy **Details:**