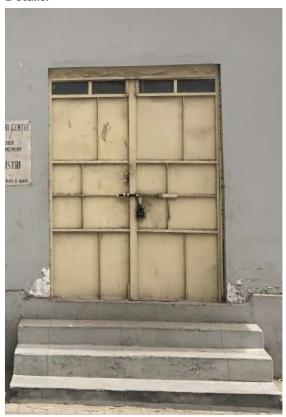

### Khorsheed Dinishaw B. Avari Centre.

Current Road:Coordinates:Stratchan Road24°51'14.6"NOld Street Name:67°00'47.1"E

-

Construction Material: Serial Number:

Cement Blocks N/A

### Ram Bagh Quarter

| Is the Building in-use or abandoned? In-use Not in-use / Abandoned                     |  |                                                           | Historic Building type Pre Partition Post Partition (1947 1970) Modern (1970's onwards) |  | Programme: Residential Commercial Storage                 |
|----------------------------------------------------------------------------------------|--|-----------------------------------------------------------|-----------------------------------------------------------------------------------------|--|-----------------------------------------------------------|
| Identify the Building Crafts found on the selected Building:                           |  |                                                           | Condition Dilapidated                                                                   |  | Present Usage: Ground Floor - Mechanic/ Bike repair Shops |
| Woodwork<br>Painting - Fresco - Naqqashi<br>Stucco Work - Lime Work<br>Brick Imitation |  | Fretwork - Wood Fretwork - Stone Tile Work - Kashi Others | Fair Average Good                                                                       |  |                                                           |

# Calligraphy **Details:**