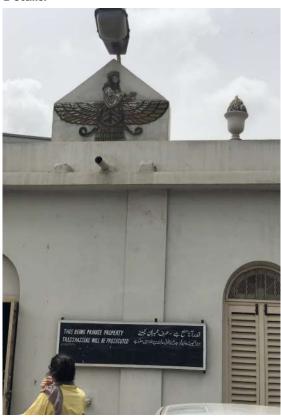

### Parsi Fire Temple -Confidential.

**Current Road:** Coordinates: 24°51'22.713.9"N Dr. Ziauddin Road 67°00'47.8"E Old Street Name:

**Construction Material:** Serial Number:

N/A Cement Blocks

### Ram Bagh Quarter

#### Is the Building in-use or abandoned? Historic Building type Programme: Pre Partition Residential In-use Post Partition (1947 1970) Commercial Not in-use / Abandoned Modern (1970's onwards) Religious Identify the Building Crafts found on the Condition Present Usage: selected Building: Ground Floor -Place for praying Dilapidated Woodwork Fretwork - Wood Fair Painting - Fresco - Naggashi Fretwork - Stone Average Stucco Work - Lime Work Tile Work - Kashi 🗖 **Brick Imitation** Others Good Calligraphy

#### **Details:**