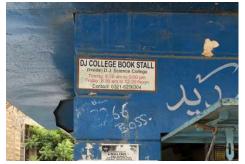

#### **Location Map:**

Average

Good

DJ College Book Stall.

Current Road:Coordinates:Burnes Road24°51′11.0″NOld Street Name:67°00′54.6″E

- - - -

Construction Material: Serial Number:

Stone Masonary N/A

#### Is the Building in-use or abandoned? Historic Building type Programme: Pre Partition Residential In-use Post Partition (1947 1970) Commercial Not in-use / Abandoned Modern (1970's onwards) Educational Identify the Building Crafts found on the Condition Present Usage: selected Building: Dilapidated **Ground Floor** - Bookstall/ Canteen Woodwork Fretwork - Wood Fair Painting - Fresco - Naggashi Fretwork - Stone

# Calligraphy **Details:**

**Brick Imitation** 

Stucco Work - Lime Work

Tile Work - Kashi 🗖

Others