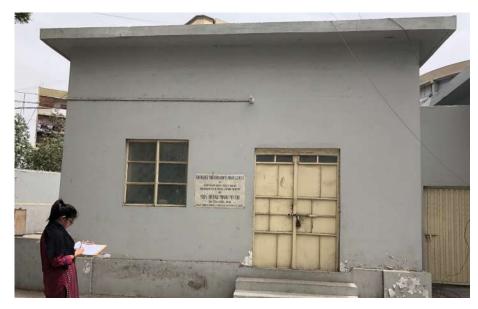

### Khorsheed Dinishaw B. Avari Centre.

Current Road:Coordinates:Stratchan Road24°51'14.6"NOld Street Name:67°00'47.1"E

-

Construction Material: Serial Number:

Cement Blocks N/A

### Ram Bagh Quarter

| Is the Building in-use or abandoned? In-use Not in-use / Abandoned                     |  |                                                           | Historic Building type Pre Partition Post Partition (1947 1970) Modern (1970's onwards) |  | Programme: Residential Commercial Storage                 |
|----------------------------------------------------------------------------------------|--|-----------------------------------------------------------|-----------------------------------------------------------------------------------------|--|-----------------------------------------------------------|
| Identify the Building Crafts found on the selected Building:                           |  |                                                           | Condition Dilapidated                                                                   |  | Present Usage: Ground Floor - Mechanic/ Bike repair Shops |
| Woodwork<br>Painting - Fresco - Naqqashi<br>Stucco Work - Lime Work<br>Brick Imitation |  | Fretwork - Wood Fretwork - Stone Tile Work - Kashi Others | Fair Average Good                                                                       |  |                                                           |

# Calligraphy **Details:**