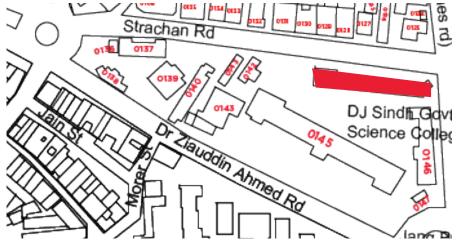

### **Location Map:**

DJ Sindh Government Science College-Main Block.

**Current Road:** Coordinates: 24°51'12.3"N Dr. Ziaduddin Road 67°00'52.1"E Old Street Name:

**Construction Material:** Serial Number: KAR/RAB/008 Stone Masonary

### Ram Bagh Quarter

#### Is the Building in-use or abandoned? Historic Building type Programme: Pre Partition Residential In-use Post Partition (1947 1970) Not in-use / Abandoned Commercial Modern (1970's onwards) Educational Identify the Building Crafts found on the Condition **Present Usage:** selected Building: **Ground Floor - Classrooms** Dilapidated Woodwork Fretwork - Wood First Floor - Classrooms Fair Painting - Fresco - Naggashi Fretwork - Stone Average Tile Work - Kashi 🗖 Stucco Work - Lime Work **Brick Imitation** Others Good

### Calligraphy **Details:**