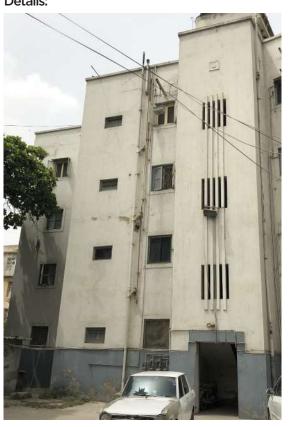

### Khorsheed Dinishaw B. Avari Centre.

Current Road:Coordinates:Stratchan Road24°51'14.7"NOld Street Name:67°00'46.3"E

\_

Construction Material: Serial Number:

Tile Work - Kashi 🗖

Others

Cement Blocks N/A

### Ram Bagh Quarter

#### Is the Building in-use or abandoned? Historic Building type Programme: Pre Partition Residential In-use Post Partition (1947 1970) Not in-use / Abandoned Commercial Modern (1970's onwards) Storage Identify the Building Crafts found on the Condition **Present Usage:** selected Building: **Ground Floor** - Inventory Dilapidated Woodwork Fretwork - Wood Fair Painting - Fresco - Naggashi Fretwork - Stone

# Calligraphy **Details:**

**Brick Imitation** 

Stucco Work - Lime Work