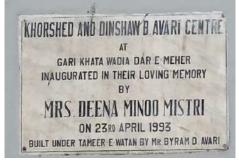

### Khorsheed Dinishaw B. Avari Centre.

Current Road:Coordinates:Stratchan Road24°51'14.6"NOld Street Name:67°00'47.1"E

-

Construction Material: Serial Number:

Cement Blocks N/A

### Ram Bagh Quarter

| Is the Building in-use or abandoned? In-use Not in-use / Abandoned                     |  |                                                           | Historic Building type Pre Partition Post Partition (1947 1970) Modern (1970's onwards) |  | Programme: Residential Commercial Storage                 |
|----------------------------------------------------------------------------------------|--|-----------------------------------------------------------|-----------------------------------------------------------------------------------------|--|-----------------------------------------------------------|
| Identify the Building Crafts found on the selected Building:                           |  |                                                           | Condition Dilapidated                                                                   |  | Present Usage: Ground Floor - Mechanic/ Bike repair Shops |
| Woodwork<br>Painting - Fresco - Naqqashi<br>Stucco Work - Lime Work<br>Brick Imitation |  | Fretwork - Wood Fretwork - Stone Tile Work - Kashi Others | Fair Average Good                                                                       |  |                                                           |

# Calligraphy **Details:**