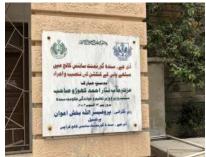

### Calligraphy **Details:**

Unknown.

Current Road:Coordinates:Stratchan Road24°51'14.1"NOld Street Name:67°00'50.1"E

Comptunistion Materials

Construction Material: Serial Number:

Stone Masonary N/A