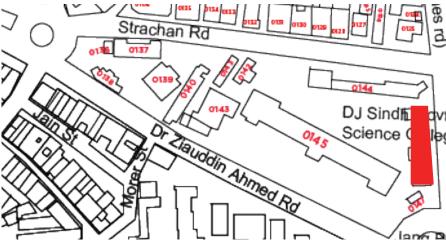

### **Location Map:**

DJ Sindh Government Science College-Main Block.

**Current Road:** Coordinates: 24°51'12.3"N Dr. Ziaduddin Road 67°00'52.1"E Old Street Name:

**Construction Material:** Serial Number: KAR/RAB/008 Stone Masonary

### **Details:**

DJ Sindh Government Science College -Economics Block.

**Current Road:** Coordinates: 24°51'13.2"N Dr. Ziaduddin Road 67°00'49.2"E Old Street Name:

**Construction Material:** Serial Number: KAR/RAB/007 Stone Masonary