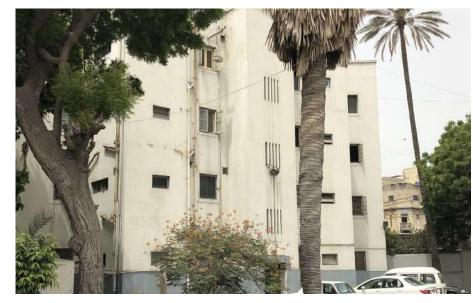

### Khorsheed Dinishaw B. Avari Centre.

Current Road:Coordinates:Stratchan Road24°51'14.6"NOld Street Name:67°00'47.1"E

-

Construction Material: Serial Number:

Cement Blocks N/A

### Ram Bagh Quarter

| Is the Building in-use or abandoned? In-use Not in-use / Abandoned                     |  |                                                           | Historic Building type Pre Partition Post Partition (1947 1970) Modern (1970's onwards) |  | Programme: Residential Commercial Storage                 |
|----------------------------------------------------------------------------------------|--|-----------------------------------------------------------|-----------------------------------------------------------------------------------------|--|-----------------------------------------------------------|
| Identify the Building Crafts found on the selected Building:                           |  |                                                           | Condition Dilapidated                                                                   |  | Present Usage: Ground Floor - Mechanic/ Bike repair Shops |
| Woodwork<br>Painting - Fresco - Naqqashi<br>Stucco Work - Lime Work<br>Brick Imitation |  | Fretwork - Wood Fretwork - Stone Tile Work - Kashi Others | Fair Average Good                                                                       |  |                                                           |

# Calligraphy **Details:**