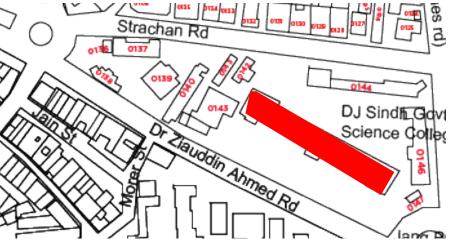

### **Location Map:**

DJ Sindh Government Science College-Main Block.

**Current Road:** Coordinates: 24°51'12.3"N Dr. Ziaduddin Road 67°00'52.1"E Old Street Name:

**Construction Material:** Serial Number: KAR/RAB/008 Stone Masonary

### Ram Bagh Quarter