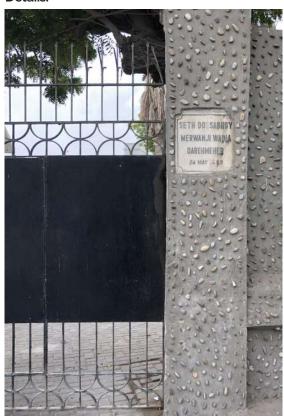

### Parsi Fire Temple -Confidential.

**Current Road:** Coordinates: 24°51'22.713.9"N Dr. Ziauddin Road 67°00'47.8"E Old Street Name:

**Construction Material:** Serial Number:

N/A Cement Blocks

### Ram Bagh Quarter

#### Is the Building in-use or abandoned? Historic Building type Programme: Pre Partition Residential In-use Post Partition (1947 1970) Commercial Not in-use / Abandoned Modern (1970's onwards) Religious Identify the Building Crafts found on the Condition Present Usage: selected Building: Ground Floor -Place for praying Dilapidated Woodwork Fretwork - Wood Fair Painting - Fresco - Naggashi Fretwork - Stone Average Stucco Work - Lime Work Tile Work - Kashi 🗖 **Brick Imitation** Others Good Calligraphy

#### **Details:**