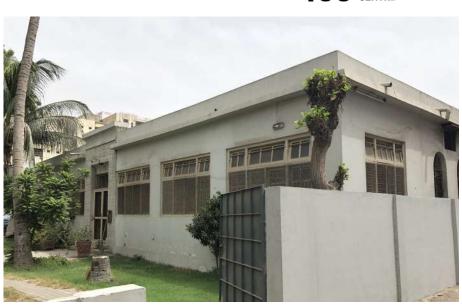

### Parsi Fire Temple -Confidential.

**Current Road:** Coordinates: 24°51'22.713.9"N Dr. Ziauddin Road 67°00'47.8"E Old Street Name:

**Construction Material:** Serial Number:

N/A Cement Blocks

### Ram Bagh Quarter

#### Is the Building in-use or abandoned? Historic Building type Programme: Pre Partition Residential In-use Post Partition (1947 1970) Commercial Not in-use / Abandoned Modern (1970's onwards) Religious Identify the Building Crafts found on the Condition Present Usage: selected Building: Ground Floor -Place for praying Dilapidated Woodwork Fretwork - Wood Fair Painting - Fresco - Naggashi Fretwork - Stone Average Stucco Work - Lime Work Tile Work - Kashi 🗖 **Brick Imitation** Others Good Calligraphy

#### **Details:**