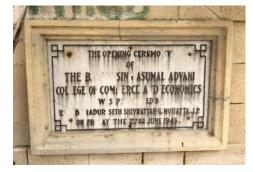

### **Details:**

DJ Sindh Government Science College -Economics Block.

**Current Road:** Coordinates: 24°51'13.2"N Dr. Ziaduddin Road 67°00'49.2"E Old Street Name:

**Construction Material:** Serial Number: KAR/RAB/007 Stone Masonary