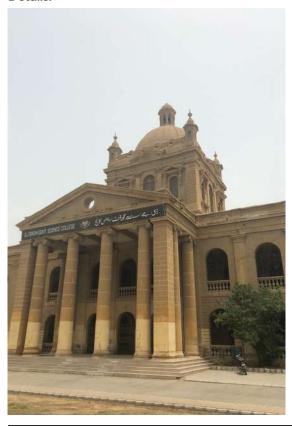

### **Location Map:**

DJ Sindh Government Science College-Main Block.

**Current Road:** Coordinates: 24°51'12.3"N Dr. Ziaduddin Road 67°00'52.1"E Old Street Name:

**Construction Material:** Serial Number: KAR/RAB/008 Stone Masonary

### Ram Bagh Quarter

#### Is the Building in-use or abandoned? Historic Building type Programme: Pre Partition Residential In-use Post Partition (1947 1970) Not in-use / Abandoned Commercial Modern (1970's onwards) Educational Identify the Building Crafts found on the Condition **Present Usage:** selected Building: **Ground Floor - Classrooms** Dilapidated Woodwork Fretwork - Wood First Floor - Classrooms Fair Painting - Fresco - Naggashi Fretwork - Stone Average Tile Work - Kashi 🗖 Stucco Work - Lime Work **Brick Imitation** Others Good

### Calligraphy **Details:**