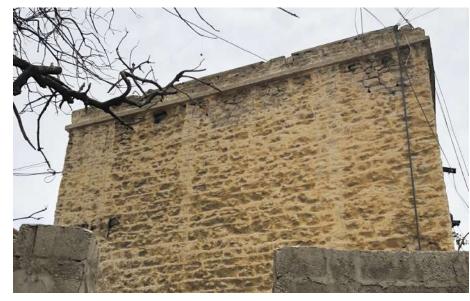

### Calligraphy **Details:**

Unknown.

Current Road:Coordinates:Stratchan Road24°51'14.1"NOld Street Name:67°00'50.1"E

Comptunistion Materials

Construction Material: Serial Number:

Stone Masonary N/A

#### **Details:**