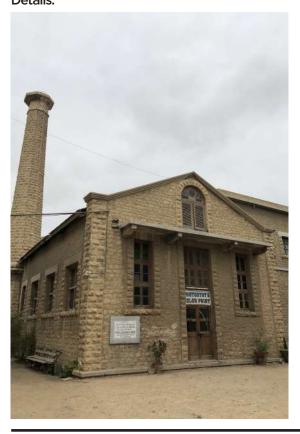

### Parsi Fire Temple -Confidential.

**Current Road:** Coordinates: 24°51'22.713.9"N Dr. Ziauddin Road 67°00'47.8"E Old Street Name:

**Construction Material:** Serial Number:

N/A Cement Blocks

#### Is the Building in-use or abandoned? Historic Building type Programme: Pre Partition Residential In-use Post Partition (1947 1970) Commercial Not in-use / Abandoned Modern (1970's onwards) Religious Identify the Building Crafts found on the Condition Present Usage: selected Building: Ground Floor -Place for praying Dilapidated Woodwork Fretwork - Wood Fair Painting - Fresco - Naggashi Fretwork - Stone Average Stucco Work - Lime Work Tile Work - Kashi 🗖 **Brick Imitation** Others Good Calligraphy

#### **Details:**