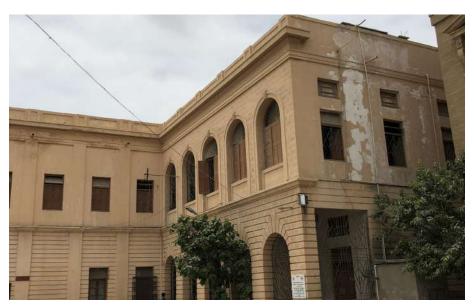

### **Location Map:**

DJ Sindh Government Science College-Main Block.

**Current Road:** Coordinates: 24°51'12.3"N Dr. Ziaduddin Road 67°00'52.1"E Old Street Name:

**Construction Material:** Serial Number: KAR/RAB/008 Stone Masonary

#### Is the Building in-use or abandoned? Historic Building type Programme: Pre Partition Residential In-use Post Partition (1947 1970) Not in-use / Abandoned Commercial Modern (1970's onwards) Educational Identify the Building Crafts found on the Condition **Present Usage:** selected Building: **Ground Floor - Classrooms** Dilapidated Woodwork Fretwork - Wood First Floor - Classrooms Fair Painting - Fresco - Naggashi Fretwork - Stone Average Tile Work - Kashi 🗖 Stucco Work - Lime Work **Brick Imitation** Others Good