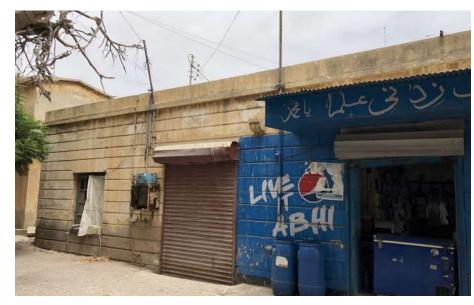

#### **Location Map:**

Average

Good

DJ College Book Stall.

Current Road:Coordinates:Burnes Road24°51′11.0″NOld Street Name:67°00′54.6″E

- - - -

Construction Material: Serial Number:

Stone Masonary N/A

### Ram Bagh Quarter

#### Is the Building in-use or abandoned? Historic Building type Programme: Pre Partition Residential In-use Post Partition (1947 1970) Commercial Not in-use / Abandoned Modern (1970's onwards) Educational Identify the Building Crafts found on the Condition Present Usage: selected Building: Dilapidated **Ground Floor** - Bookstall/ Canteen Woodwork Fretwork - Wood Fair Painting - Fresco - Naggashi Fretwork - Stone

# Calligraphy **Details:**

**Brick Imitation** 

Stucco Work - Lime Work

Tile Work - Kashi 🗖

Others