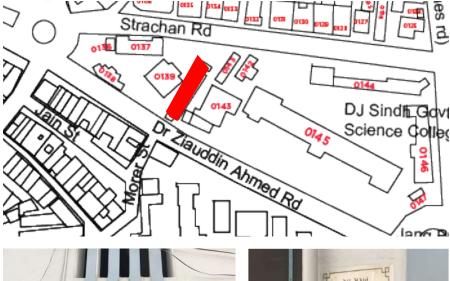

dinates:

 Stratchan Road.
 Block A- 24°51'13.2"N 67°00'48.2"E

 Old Street Name:
 Block B-24°51'13.9"N 67°00'48.7"E

Construction Material: Serial Number:

Cement Blocks N/A



### Ram Bagh Quarter

#### Is the Building in-use or abandoned? Historic Building type Programme: Pre Partition Residential In-use Post Partition (1947 1970) Not in-use / Abandoned Commercial Modern (1970's onwards) Religious Identify the Building Crafts found on the Condition **Present Usage:** selected Building: **Ground Floor** -Residence Dilapidated Woodwork Fretwork - Wood First Floor - Residence Fair П Painting - Fresco - Naggashi Fretwork - Stone Second Floor - Residence Average Tile Work - Kashi 🗖 Stucco Work - Lime Work **Brick Imitation** Others Third Floor - Residence Good

# Calligraphy **Details:**











### Parsi Fire Temple -Confidential.

**Current Road:** Coordinates: 24°51'22.713.9"N Dr. Ziauddin Road 67°00'47.8"E Old Street Name:

**Construction Material:** Serial Number:

N/A Cement Blocks



### Ram Bagh Quarter

#### Is the Building in-use or abandoned? Historic Building type Programme: Pre Partition Residential In-use Post Partition (1947 1970) Commercial Not in-use / Abandoned Modern (1970's onwards) Religious Identify the Building Crafts found on the Condition Present Usage: selected Building: Ground Floor -Place for praying Dilapidated Woodwork Fretwork - Wood Fair Painting - Fresco - Naggashi Fretwork - Stone Average Stucco Work - Lime Work Tile Work - Kashi 🗖 **Brick Imitation** Others Good Calligraphy

#### **Details:**











### Bukhari Building.

**Current Ro