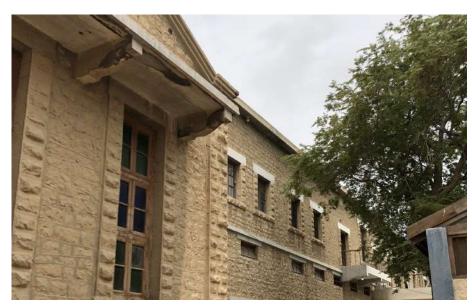

### **Location Map:**

DJ Sindh Government Science College-Main Block.

**Current Road:** Coordinates: 24°51'12.3"N Dr. Ziaduddin Road 67°00'52.1"E Old Street Name:

**Construction Material:** Serial Number: KAR/RAB/008 Stone Masonary

#### Is the Building in-use or abandoned? Historic Building type Programme: Pre Partition Residential In-use Post Partition (1947 1970) Not in-use / Abandoned Commercial Modern (1970's onwards) Educational Identify the Building Crafts found on the Condition **Present Usage:** selected Building: **Ground Floor - Classrooms** Dilapidated Woodwork Fretwork - Wood First Floor - Classrooms Fair Painting - Fresco - Naggashi Fretwork - Stone Average Tile Work - Kashi 🗖 Stucco Work - Lime Work **Brick Imitation** Others Good

### Calligraphy **Details:**