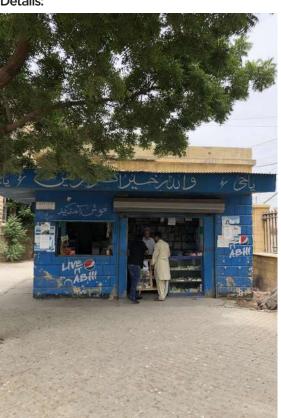

#### **Location Map:**

Average

Good

DJ College Book Stall.

Current Road:Coordinates:Burnes Road24°51′11.0″NOld Street Name:67°00′54.6″E

- - - -

Construction Material: Serial Number:

Stone Masonary N/A

### Ram Bagh Quarter

#### Is the Building in-use or abandoned? Historic Building type Programme: Pre Partition Residential In-use Post Partition (1947 1970) Commercial Not in-use / Abandoned Modern (1970's onwards) Educational Identify the Building Crafts found on the Condition Present Usage: selected Building: Dilapidated **Ground Floor** - Bookstall/ Canteen Woodwork Fretwork - Wood Fair Painting - Fresco - Naggashi Fretwork - Stone

# Calligraphy **Details:**

**Brick Imitation** 

Stucco Work - Lime Work

Tile Work - Kashi 🗖

Others