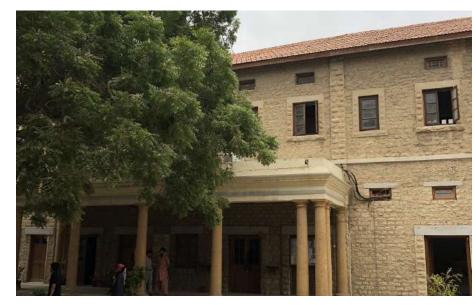

### **Details:**

DJ Sindh Government Science College -Economics Block.

**Current Road:** Coordinates: 24°51'13.2"N Dr. Ziaduddin Road 67°00'49.2"E Old Street Name:

**Construction Material:** Serial Number: KAR/RAB/007 Stone Masonary

### Ram Bagh Quarter

### Is the Building in-use or abandoned?

In-use

Not in-use / Abandoned

#### Identify the Building Crafts found on the selected Building:

П

Woodwork Painting - Fresco - Naggashi Stucco Work - Lime Work **Brick Imitation** 

Fretwork - Wood Fretwork - Stone Tile Work - Kashi 🗖 Others

#### Historic Building type

Pre Partition

Post Partition (1947 1970) Modern (1970's onwards)

#### Condition

Dilapidated Fair

Average Good

#### Programme:

Residential

Commercial

Educational

#### **Present Usage:**

**Ground Floor - Classrooms** 

First Floor - Classrooms