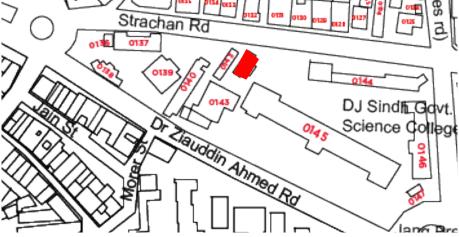

### **Details:**

DJ Sindh Government Science College -Economics Block.

**Current Road:** Coordinates: 24°51'13.2"N Dr. Ziaduddin Road 67°00'49.2"E Old Street Name:

**Construction Material:** Serial Number: KAR/RAB/007 Stone Masonary

### Ram Bagh Quarter