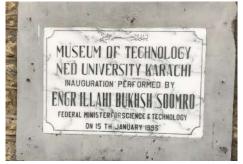

### **Location Map:**

Average

Good

Museum Of Technology-NED City Campus.

**Current Road:** Coordinates: 24°51'12.5"N **Burnes Road** 67°00'54.6"E **Old Street Name:** 

**Construction Material:** Serial Number: