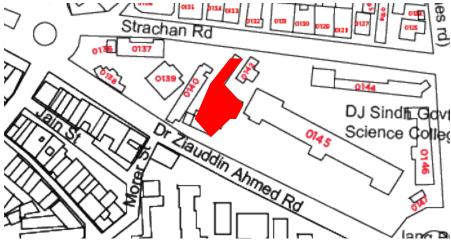

Block.

**Current Road:** Coordinates: 24°51'13.2"N Dr. Ziaduddin Road 67°00'49.2"E Old Street Name:

**Construction Material:** Serial Number: KAR/RAB/007 Stone Masonary



### Ram Bagh Quarter

### Is the Building in-use or abandoned?

In-use

Not in-use / Abandoned

#### Identify the Building Crafts found on the selected Building:

П

Woodwork Painting - Fresco - Naggashi Stucco Work - Lime Work **Brick Imitation** 

Fretwork - Wood Fretwork - Stone Tile Work - Kashi 🗖 Others

#### Historic Building type

Pre Partition

Post Partition (1947 1970) Modern (1970's onwards)

#### Condition

Dilapidated Fair

Average Good

#### Programme:

Residential

Commercial

Educational

#### **Present Usage:**

**Ground Floor - Classrooms** 

First Floor - Classrooms

### Calligraphy **Details:**











Unknown.

Current Road:Coordinates:Stratchan Road24°51'14.1"NOld Street Name:67°00'50.1"E

Comptunistion Materials

Construction Material: Serial Number:

Stone Masonary N/A



### Ram Bagh Quarter

# Is the Building in-use or abandoned? In-use

Not in-use / Abandoned

Identify the Building Crafts found on the selected Building:

Woodwork Painting - Fresco - Naqqashi Stucco Work - Lime Work Brick Imitation Calligraphy Fretwork - Wood 
Fretwork - Stone 
Tile Work - Kashi 
Others

#### Historic Building type

Pre Partition

Post Partition (1947 1970) Modern (1970's onwards)

#### Condition

Dilapidated Fair

Average

Good

#### Programme:

Residential

Commercial

Religious

### Present Usage:

Ground Floor -Residence

First Floor- Residence

#### **Details:**











### MASTER P