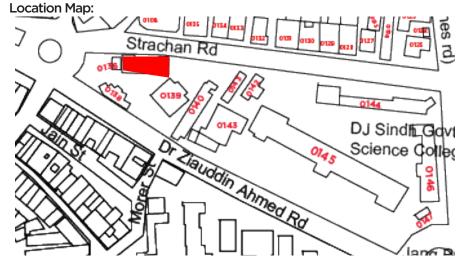

|-----------------------------------------------------------------------------------------|--|-----------------------------------------------------------|
| Identify the Building Crafts found on the selected Building:                           |  |                                                           | Condition Dilapidated                                                                   |  | Present Usage: Ground Floor - Mechanic/ Bike repair Shops |
| Woodwork<br>Painting - Fresco - Naqqashi<br>Stucco Work - Lime Work<br>Brick Imitation |  | Fretwork - Wood Fretwork - Stone Tile Work - Kashi Others | Fair Average Good                                                                       |  |                                                           |

# Calligraphy **Details:**











### Khorsheed Dinishaw B. Avari Centre.

Current Road:Coordinates:Stratchan Road24°51'14.7"NOld Street Name:67°00'46.3"E

\_

Construction Material: Serial Number:

Tile Work - Kashi 🗖

Others

Cement Blocks N/A



### Ram Bagh Quarter

#### Is the Building in-use or abandoned? Historic Building type Programme: Pre Partition Residential In-use Post Partition (1947 1970) Not in-use / Abandoned Commercial Modern (1970's onwards) Storage Identify the Building Crafts found on the Condition **Present Usage:** selected Building: **Ground Floor** - Inventory Dilapidated Woodwork Fretwork - Wood Fair Painting - Fresco - Naggashi Fretwork - Stone

# Calligraphy **Details:**

**Brick Imitation** 

Stucco Work - Lime Work



#### **Location Map:**

Average

Good









DJ College Book Stall