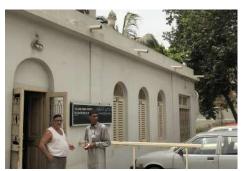

### Parsi Fire Temple -Confidential.

**Current Road:** Coordinates: 24°51'22.713.9"N Dr. Ziauddin Road 67°00'47.8"E Old Street Name:

**Construction Material:** Serial Number:

N/A Cement Blocks

### Ram Bagh Quarter

#### Is the Building in-use or abandoned? Historic Building type Programme: Pre Partition Residential In-use Post Partition (1947 1970) Commercial Not in-use / Abandoned Modern (1970's onwards) Religious Identify the Building Crafts found on the Condition Present Usage: selected Building: Ground Floor -Place for praying Dilapidated Woodwork Fretwork - Wood Fair Painting - Fresco - Naggashi Fretwork - Stone Average Stucco Work - Lime Work Tile Work - Kashi 🗖 **Brick Imitation** Others Good Calligraphy

#### **Details:**