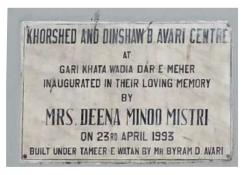

### Khorsheed Dinishaw B. Avari Centre.

Current Road:Coordinates:Stratchan Road24°51'14.6"NOld Street Name:67°00'47.1"E

-

Construction Material: Serial Number:

Cement Blocks N/A