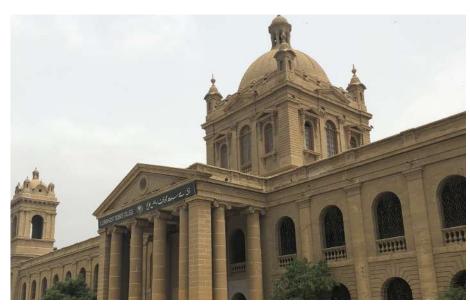

### **NED University-City** Campus

**Current Road:** Coordinates: 24°51'13.8"N Strachan Road. 67°00'53.1"E **Old Street Name:** 

**Construction Material:** Serial Number:

N/A Stone Masonary