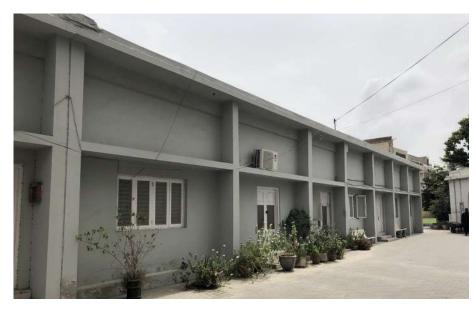

### Ram Bagh Quarter

| Is the Building in-use or abandoned? In-use Not in-use / Abandoned                     |  |                                                           | Historic Building type Pre Partition Post Partition (1947 1970) Modern (1970's onwards) |  | Programme: Residential Commercial Storage                 |
|----------------------------------------------------------------------------------------|--|-----------------------------------------------------------|-----------------------------------------------------------------------------------------|--|-----------------------------------------------------------|
| Identify the Building Crafts found on the selected Building:                           |  |                                                           | Condition Dilapidated                                                                   |  | Present Usage: Ground Floor - Mechanic/ Bike repair Shops |
| Woodwork<br>Painting - Fresco - Naqqashi<br>Stucco Work - Lime Work<br>Brick Imitation |  | Fretwork - Wood Fretwork - Stone Tile Work - Kashi Others | Fair Average Good                                                                       |  |                                                           |