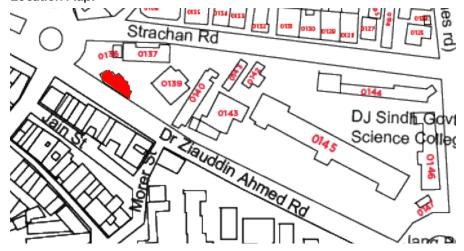

Road:** Coordinates: 24°51'14.0"N Dr. Ziauddin Road 67°00'46.1"E **Old Street Name:** 

**Construction Material:** Serial Number:

N/A Cement Blocks



### Ram Bagh Quarter

Third Floor - Residence

#### Is the Building in-use or abandoned? Historic Building type Programme: Pre Partition Residential In-use Post Partition (1947 1970) Commercial Not in-use / Abandoned Modern (1970's onwards) Religious Identify the Building Crafts found on the Condition Present Usage: selected Building: **Ground Floor** -Residence Dilapidated Woodwork Fretwork - Wood First Floor - Residence Fair Painting - Fresco - Naggashi Fretwork - Stone Average Second Floor - Residence Tile Work - Kashi 📮 Stucco Work - Lime Work

### Calligraphy **Details:**

**Brick Imitation** 



Others

#### **Location Map:**

Good









### Khorsheed Dinishaw B. Avari Centre.

Current Road:Coordinates:Stratchan Road24°51'14.6"NOld Street Name:67°00'47.1"E

-

Construction Material: Serial Number:

Cement Blocks N/A



### Ram Bagh Quarter

| Is the Building in-use or abandoned? In-use Not in-use / Abandoned                     |  |                                                           | Historic Building type Pre Partition Post Partition (1947 1970) Modern (1970's onwards) |  | Programme: Residential Commercial Storage                 |
|----------------------------------------------------------------------------------------|--|-----------------------------------------------------------|-----------------------------------------------------------------------------------------|--|--------------------------------