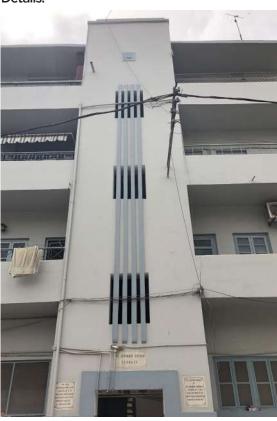

### Calligraphy **Details:**

Unknown.

Current Road:Coordinates:Stratchan Road24°51'14.1"NOld Street Name:67°00'50.1"E

Comptunistion Materials

Construction Material: Serial Number:

Stone Masonary N/A

#### **Details:**