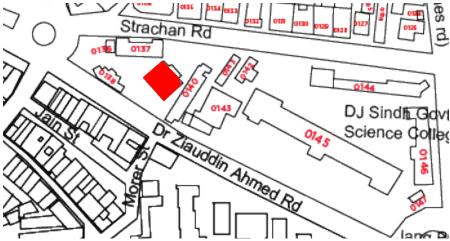

idence Good

# Calligraphy **Details:**











### Parsi Fire Temple -Confidential.

**Current Road:** Coordinates: 24°51'22.713.9"N Dr. Ziauddin Road 67°00'47.8"E Old Street Name:

**Construction Material:** Serial Number:

N/A Cement Blocks



### Ram Bagh Quarter

#### Is the Building in-use or abandoned? Historic Building type Programme: Pre Partition Residential In-use Post Partition (1947 1970) Commercial Not in-use / Abandoned Modern (1970's onwards) Religious Identify the Building Crafts found on the Condition Present Usage: selected Building: Ground Floor -Place for praying Dilapidated Woodwork Fretwork - Wood Fair Painting - Fresco - Naggashi Fretwork - Stone Average Stucco Work - Lime Work Tile Work - Kashi 🗖 **Brick Imitation** Others Good Calligraphy

#### **Details:**











### Bukhari Building.

**Current Road:** Coordinates: 24°51'14.0"N Dr. Ziauddin Road 67°00'46.1"E **Old Street Name:** 

**Construction Material:** Serial Number:

N/A Cement Blocks



### Ram Bagh Quarter

Third Floor - Residence

#### Is the Building in-use or abandoned? Historic Building type Programme: Pre Partition Residential In-use Post Partition (1947 1970) Commercial Not in-use / Abandoned Modern (1970's onwards) Religious Identify the Building Crafts found on the Condition Present Usage: selected Building: **Ground Floor** -Residence Dilapidated Woodwork Fretwork - Wood First Floor - Residence Fair Painting - Fresco - Naggashi Fretwork - Stone Average Second Floor - Residence Tile Work - Kashi 📮 Stucco Work - Lime Work

### Calligraphy **Details:**

**Brick Imitation**