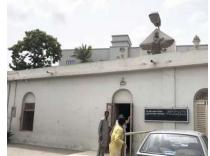

### Parsi Fire Temple -Confidential.

**Current Road:** Coordinates: 24°51'22.713.9"N Dr. Ziauddin Road 67°00'47.8"E Old Street Name:

**Construction Material:** Serial Number:

N/A Cement Blocks

### Ram Bagh Quarter

#### Is the Building in-use or abandoned? Historic Building type Programme: Pre Partition Residential In-use Post Partition (1947 1970) Commercial Not in-use / Abandoned Modern (1970's onwards) Religious Identify the Building Crafts found on the Condition Present Usage: selected Building: Ground Floor -Place for praying Dilapidated Woodwork Fretwork - Wood Fair Painting - Fresco - Naggashi Fretwork - Stone Average Stucco Work - Lime Work Tile Work - Kashi 🗖 **Brick Imitation** Others Good Calligraphy

#### **Details:**