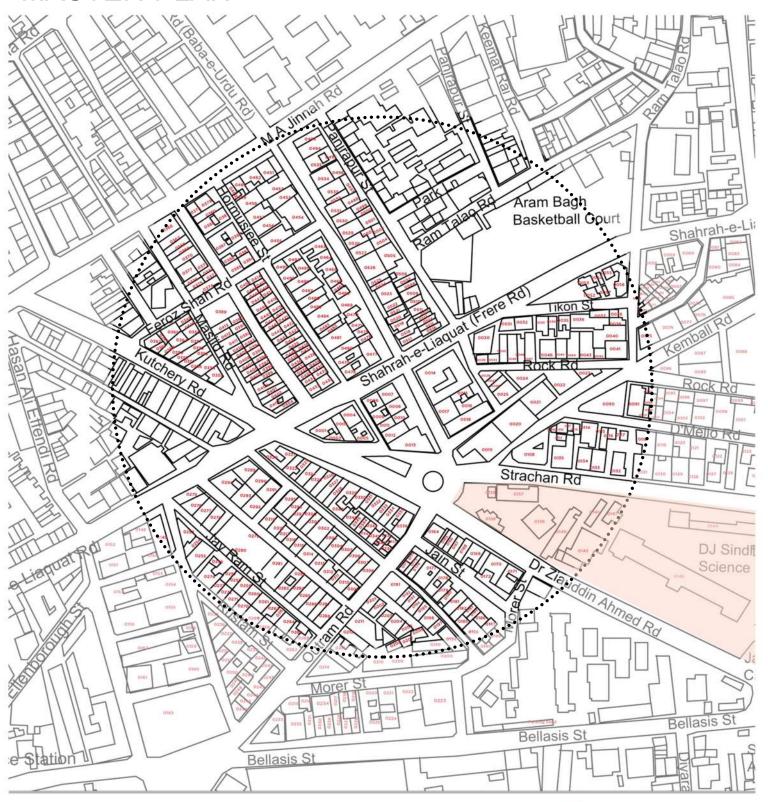

Unknown.

Current Road:Coordinates:Stratchan Road24°51'14.1"NOld Street Name:67°00'50.1"E

Comptunistion Materials

Construction Material: Serial Number:

Stone Masonary N/A



### Ram Bagh Quarter

# Is the Building in-use or abandoned? In-use

Not in-use / Abandoned

Identify the Building Crafts found on the selected Building:

Woodwork Painting - Fresco - Naqqashi Stucco Work - Lime Work Brick Imitation Calligraphy Fretwork - Wood 
Fretwork - Stone 
Tile Work - Kashi 
Others

#### Historic Building type

Pre Partition

Post Partition (1947 1970) Modern (1970's onwards)

#### Condition

Dilapidated Fair

Average

Good

#### Programme:

Residential

Commercial

Religious

### Present Usage:

Ground Floor -Residence

First Floor- Residence

#### **Details:**











### MASTER PLAN



ZONE 15 0136-0147 0000-0000