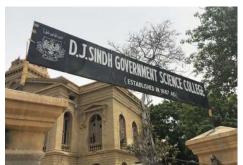

### **Location Map:**

DJ Sindh Government Science College-Main Block.

**Current Road:** Coordinates: 24°51'12.3"N Dr. Ziaduddin Road 67°00'52.1"E Old Street Name:

**Construction Material:** Serial Number: KAR/RAB/008 Stone Masonary

### Ram Bagh Quarter

#### Is the Building in-use or abandoned? Historic Building type Programme: Pre Partition Residential In-use Post Partition (1947 1970) Not in-use / Abandoned Commercial Modern (1970's onwards) Educational Identify the Building Crafts found on the Condition **Present Usage:** selected Building: **Ground Floor - Classrooms** Dilapidated Woodwork Fretwork - Wood First Floor - Classrooms Fair Painting - Fresco - Naggashi Fretwork - Stone Average Tile Work - Kashi 🗖 Stucco Work - Lime Work **Brick Imitation** Others Good

### Calligraphy **Details:**