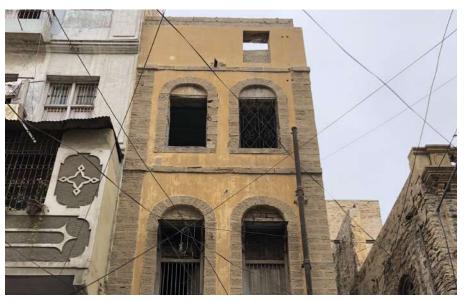

### Mollai Mansion.

**Current Road:** M.A. Jinnah Road **Old Street Name:**  **Coordinates:** 24°51'21.6"N 67°00'35.3"E

**Construction Material:** Serial Number: Stone Masonary/Cement KAR/RAB/035 Blocks

> Historic Building type Pre Partition

Post Partition (1947 1970) Modern (1970's onwards)

#### Condition

Dilapidated Fair Average Good