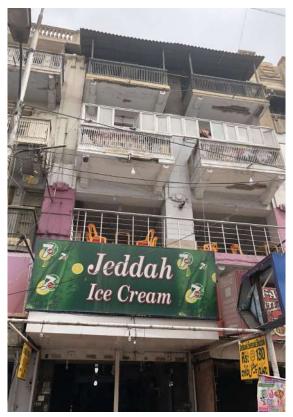

### Mollai Mansion.

**Current Road:** M.A. Jinnah Road **Old Street Name:**  **Coordinates:** 24°51'21.6"N 67°00'35.3"E

**Construction Material:** Serial Number: Stone Masonary/Cement KAR/RAB/035 Blocks

#### **Present Usage:**

Ground Floor - Commercial (Ice cream shop/

- National Sports)
- First Floor Residential
- Second Floor Residential Third Floor - Residential
- Fourth Floor- Residential