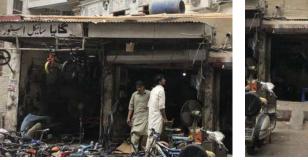

### Unknown.

**Current Road: Coordinates:** Abba Soomro Street **Old Street Name:** 

**Construction Material:** Cement Blocks

Serial Number: N/A

24°51'20.6"N

67°00'35.6"E

# Ram Bagh Quarter

П

PAKISTAN CHOWK COMMUNITY CENTRE

Is the Building in-use or abandoned? In-use Not in-use / Abandoned

#### Identify the Building Crafts found on the selected Building:

| Woodwork                     | Fretwork - Wood     |
|------------------------------|---------------------|
| Painting - Fresco - Naqqashi | Fretwork - Stone    |
| Stucco Work - Lime Work      | Tile Work - Kashi 🛛 |
| Brick Imitation              | Others C            |
| Calligraphy                  |                     |

#### Details:

#### Present Usage:

Ground Floor - Mechanic/ Bike repair Shops