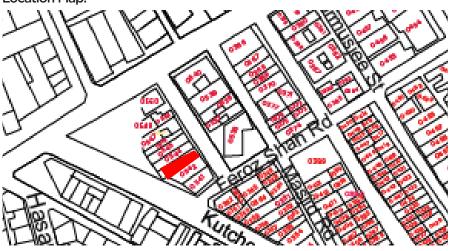

on the selected Building:

| Woodwork                     | Fretwork - Wood 🏾     |
|------------------------------|-----------------------|
| Painting - Fresco - Naqqashi | Fretwork - Stone 🏾    |
| Stucco Work - Lime Work      | Tile Work - Kashi 🏼 🗖 |
| Brick Imitation              | Others 🛛              |
| Calligraphy                  |                       |

#### Details:

Historic Building type Pre Partition

Post Partition (1947 1970)
Modern (1970's onwards)

#### Condition

Dilapidated Fair Average Good

#### Location Map:

### Programme:

- ResidentialCommercial
  - Commercia
  - Religious

#### Present Usage:

- Ground Floor Printing Press
- First Floor Pakistan Chowk Community Centre

 $\square$ 

- Second Floor Residential and Card Sale Centre
- Third Floor Residential







June- July 2018

### Metro Palace.



Abbas Soomro Road **Old Street Name:** 

**Current Road:** 

In-use

Woodwork

**Brick Imitation** 

Calligraphy

Details:

**Coordinates:** 24°51'19.6"N 67°00'35.1"E

**Construction Material:** Cement Blocks

Not in-use / Abandoned

selected Building:

Painting - Fresco - Naggashi

Stucco Work - Lime Work

Is the Building in-use or abandoned?

Identify the Building Crafts found on the

Serial Number: N/A

Fretwork - Wood D

Fretwork - Stone

Tile Work - Kashi 🛛

Others \_\_\_\_

#### Historic Building type **Pre Partition**

Post Partition (1947 1970) Modern (1970's onwards)

#### Condition

Dilapidated Fair Average Good

#### Location Map:

### Ram Bagh Quarter

#### Programme:

- Residential
- Commercial
- Religious

Present Usage: Ground Floor