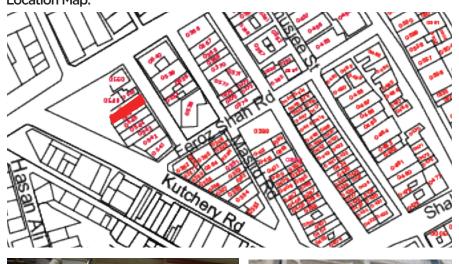

In-use Not in-use / Abadoned

#### Identify the Building Crafts found on the selected Building:

| Woodwork                     | Fretwork - Wood   |  |
|------------------------------|-------------------|--|
| Painting - Fresco - Naqqashi | Fretwork - Stone  |  |
| Stucco Work - Lime Work      | Tile Work - Kashi |  |
| Brick Imitation              | Others            |  |
| Calligraphy                  |                   |  |

#### Details:



#### **Pre Partition** Post Partition (1947 1970) Modern (1970's onwards) Condition Dilapidated Fair

Historic Building type

Average Good

#### Location Map:

### Programme:

- Residential Commercial

  - Religious

#### **Present Usage:**

Ground Floor - Optical Shops

Π

- First Floor Abandoned
- Second Floor Abandoned
- Third Floor-Abandoned





# PAKISTAN CHOWK COMMUNIT CENTRE

## Rabia Bai and Yousuf Building.

**Current Road:** Abbas Soomro Road Old Street Name:

**Coordinates:** 24°51'20.1"'N 67°00'37.7"E

**Construction Material:** Cement Blocks

Serial Number:



Is the Building in-use or abandoned? In-use Not in-use / Abandoned

#### Identify the Building Crafts found on the selected Building:

| · · · · · · · · · · · · · · · · · · · |                   |  |
|---------------------------------------|-------------------|--|
| Woodwork                              | Fretwork - Wood   |  |
| Painting - Fresco - Naqqashi          | Fretwork - Stone  |  |
| Stucco Work - Lime Work               | Tile Work - Kashi |  |
| Brick Imitation                       | Others            |  |
| Calligraphy                           |