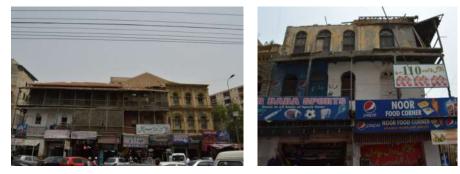

### Mollai Mansion.

**Current Road:** M.A. Jinnah Road **Old Street Name:**  **Coordinates:** 24°51'21.6"N 67°00'35.3"E

**Construction Material:** Serial Number: Stone Masonary/Cement KAR/RAB/035 Blocks

#### **Present Usage:**

Ground Floor - Commercial (Ice cream shop/

- National Sports)
- First Floor Residential
- Second Floor Residential Third Floor - Residential
- Fourth Floor- Residential