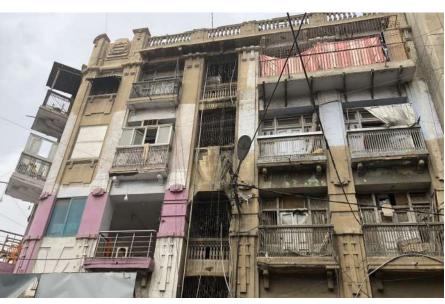

### Mollai Mansion.

**Current Road:** M.A. Jinnah Road **Old Street Name:**  **Coordinates:** 24°51'21.6"N 67°00'35.3"E

**Construction Material:** Serial Number: Stone Masonary/Cement KAR/RAB/035 Blocks

> Historic Building type Pre Partition

Post Partition (1947 1970) Modern (1970's onwards)

#### Condition

Dilapidated Fair Average Good

#### **Present Usage:**

Ground Floor - Commercial (Ice cream shop/

- National Sports)
- First Floor Residential
- Second Floor Residential Third Floor - Residential
- Fourth Floor- Residential