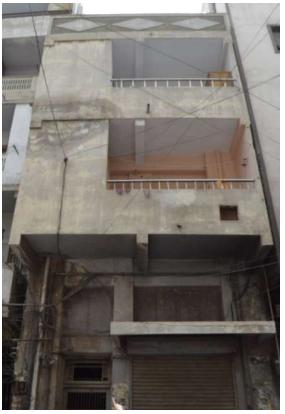

### Mollai Mansion.

**Current Road:** M.A. Jinnah Road **Old Street Name:**  **Coordinates:** 24°51'21.6"N 67°00'35.3"E

**Construction Material:** Serial Number: Stone Masonary/Cement KAR/RAB/035 Blocks

> Historic Building type Pre Partition

Post Partition (1947 1970) Modern (1970's onwards)

#### Condition

Dilapidated Fair Average Good

#### **Present Usage:**

Ground Floor - Commercial (Ice cream shop/

- National Sports)
- First Floor Residential
- Second Floor Residential Third Floor - Residential
- Fourth Floor- Residential

### Is the Building in-use or abandoned? In-use

Not in-use / Abandoned