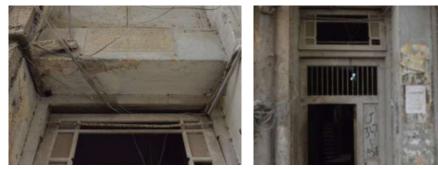

· · · · · · · · · · · · · · · · · · |                   |  |
|---------------------------------------|-------------------|--|
| Woodwork                              | Fretwork - Wood   |  |
| Painting - Fresco - Naqqashi          | Fretwork - Stone  |  |
| Stucco Work - Lime Work               | Tile Work - Kashi |  |
| Brick Imitation                       | Others            |  |
| Calligraphy                           |                   |  |

**Details:** 



### Historic Building type Pre Partition

Post Partition (1947 1970) Modern (1970's onwards)

#### Condition

Dilapidated Fair Average Good

#### Location Map:

### Ram Bagh Quarter

#### Programme:

- Residential
- Commercial
  - Religious

Π

- Ground Floor Perfume Shops
- First Floor Residential
- Second Floor Residential





June-July 2018



### Kachi Memon Por House.

**Current Road:** Abbas Soomro Road Old Street Name:

24°51'20.0"N 67°00'34.8"E

**Coordinates:** 

**Construction Material:** Cement Blocks

Serial Number: N/A



### Ram Bagh Quarte

| Is the Building in-use or abadoned? |
|-------------------------------------|
| In-use                              |
| Not in-use / Abandoned              |

#### Identify the Building Crafts found on the selected Building:

| Woodwork                     | Fretwork - Wood 🏾     |
|------------------------------|-----------------------|
| Painting - Fresco - Naqqashi | Fretwork - Stone 🔳    |
| Stucco Work - Lime Work      | Tile Work - Kashi 🛛 🗖 |
| Brick Imitation              | Others 🛛              |
| Calligraphy                  |