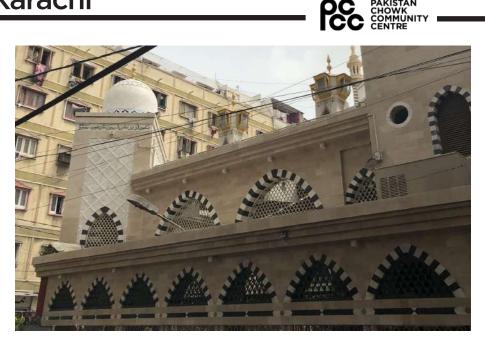

### Katchi Memon Gari Khatta Masjid.

**Current Road:** Feroz Shah Road **Old Street Name:**  **Coordinates:** 24°51'20.1"'N 67°00'36.1"E

**Construction Material:** Cement Blocks/Marble Serial Number: N/A

### Ram Bagh Quarter

 $\Box$ 

Programme:

- Residential
- Commercial
- Religious

П

- Ground Floor Religious (Masjid)
- First Floor - Extra space for praying
  - Second Floor Extra space for praying