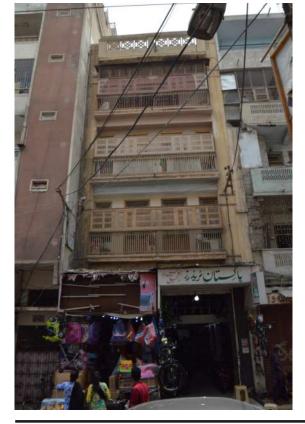

### Mollai Mansion.

**Current Road:** M.A. Jinnah Road **Old Street Name:**  **Coordinates:** 24°51'21.6"N 67°00'35.3"E

**Construction Material:** Serial Number: Stone Masonary/Cement KAR/RAB/035 Blocks

#### **Present Usage:**

Ground Floor - Commercial (Ice cream shop/

- National Sports)
- First Floor Residential
- Second Floor Residential Third Floor - Residential
- Fourth Floor- Residential