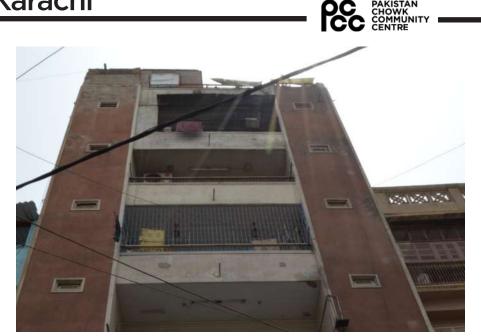

| Fretwork - Wood 🏾     |
|------------------------------|-----------------------|
| Painting - Fresco - Naqqashi | Fretwork - Stone 🏾    |
| Stucco Work - Lime Work      | Tile Work - Kashi 🏼 🗖 |
| Brick Imitation              | Others 🛛              |
| Calligraphy                  |                       |

#### Details:

Historic Building type Pre Partition

Post Partition (1947 1970)
Modern (1970's onwards)

#### Condition

Dilapidated Fair Average Good

#### Location Map:

### Programme:

- ResidentialCommercial
  - Commercia
  - Religious

#### Present Usage:

- Ground Floor Printing Press
- First Floor Pakistan Chowk Community Centre

 $\square$ 

- Second Floor Residential and Card Sale Centre
- Third Floor Residential







June- July 2018

### Metro Palace.



Abbas Soomro Road **Old Street Name:** 

**Current Road:** 

In-use

Woodwork

**Brick Imitation** 

Calligraphy

Details:

**Coordinates:** 24°51'19.6"N 67°00'35.1"E

**Construction Material:** Cement Blocks

Not in-use / Abandoned

selected Building:

Painting - Fresco - Naggashi

Stucco Work - Lime Work

Is the Building in-use or abandoned?

Identify the Building Crafts found on the

Serial Number: N/A

Fretwork - Wood D

Fretwork - Stone

Tile Work - Kashi 🛛

Others \_\_\_\_

#### Historic Building type **Pre Partition**

Post Partition (1947 1970) Modern (1970's onwards)

#### Condition

Dilapidated Fair Average Good

#### Location Map:

### Ram Bagh Quarter

#### Programme:

- Residential
- Commercial
- Religious

Present Usage: Ground Floor - Farooq Corporation/ Cycle

П

- Stores