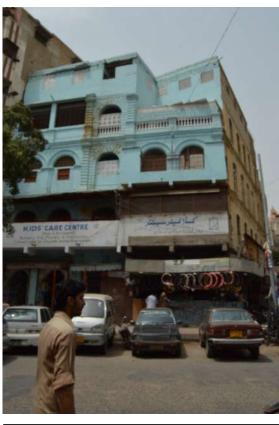

### Yousuf Lodge.

**Current Road:** Feroz Shah Rd. **Old Street Name:**  **Coordinates:** 24°51'19.4"N 67°00'35.4"E

**Construction Material:** Stone Masonary

Serial Number: N/A

Historic Building type

Post Partition (1947 1970)

### Ram Bagh Quarter Programme:

Residential 

Π

- Commercial
- Educational

#### **Present Usage:**

Ground Floor - Commercial (Punjab Cycle

- Market)
- First Floor Kid's Care (School upto class 10)
- Second Floor -(School upto class 10)
- Third Floor (School upto class 10)

Is the Building in-use or abandoned?