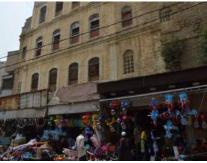

### Yousuf Lodge.

**Current Road:** Feroz Shah Rd. **Old Street Name:**  **Coordinates:** 24°51'19.4"N 67°00'35.4"E

**Construction Material:** Stone Masonary

Serial Number: N/A

Historic Building type

Post Partition (1947 1970)

#### **Present Usage:**

Ground Floor - Commercial (Punjab Cycle

- Market)
- First Floor Kid's Care (School upto class 10)
- Second Floor -(School upto class 10)
- Third Floor (School upto class 10)

Is the Building in-use or abandoned?