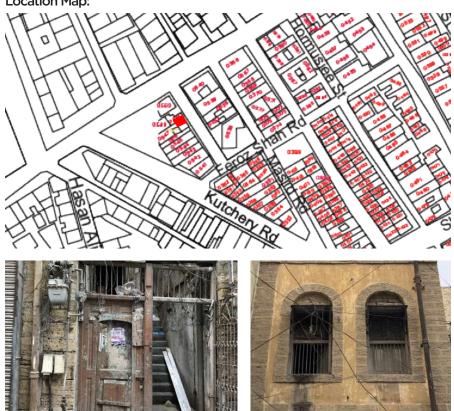

#### Location Map:

### Ram Bagh Quarter

Programme:

- Residential
- Commercial
- Religious

П