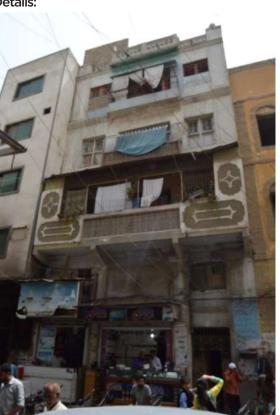

ot in Use

П

Π

- First Floor Not in Use
- Second Floor Not in Use





June - July 2018

# PAKISTAN CHOWK COMMUNITY CENTRE

### Kaisay Restaurant.

**Current Road:** Abbas Soomro Road **Old Street Name:** 

**Coordinates:** 24°51'20.2"N 67°00'34.6"E

Serial Number:

**Construction Material:** Cement Blocks

П

Is the Building in-use or abadoned? In-use Not in-use / Abandoned

#### Identify the Building Crafts found on the selected Building:

| Woodwork                     | Fretwork - Wood   |  |
|------------------------------|-------------------|--|
| Painting - Fresco - Naqqashi | Fretwork - Stone  |  |
| Stucco Work - Lime Work      | Tile Work - Kashi |  |
| Brick Imitation              | Others            |  |
| Calligraphy                  |                   |  |

#### Details:



#### Historic Building type Pre Partition Post Partition (1947 1970)

Modern (1970's onwards)

#### Condition

Dilapidated Fair Average Good

#### Location Map:

### Ram Bagh Quarter

П

#### Programme:

- Residential
- Commercial
- Religious

- Ground Floor Food Hotel
- First Floor Abandoned
- Second Floor Abandoned
- Third Floor-Abandoned Fourth Floor-Abandoned





# CHOWK COMMUNI CENTRE

### Yousuf Building.

**Current Road:** Kutchen Road **Old Street Name:**  **Coordinates:** 24°51'20.3"N 67°00'34.4"E

**Construction Material:** Cement Blocks

Serial Number: N/A



#### Is the Building in-use or abandoned? In-use Not in-use / Abadoned

#### Identify the Building Crafts found on the selected Building:

| Woodwork                     | Fretwork - Wood   |  |
|------------------------