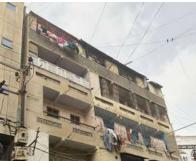

### Masjid Building.

**Current Road:** Masjid Street **Old Street Name:**  **Coordinates:** 24°51'21.0"N 67°00'35.9"E

**Construction Material:** Cement Blocks

Serial Number: N/A

#### Location Map:

- Programme: Residential
- Commercial

Π

- Religious

- Ground Floor Commercial Shops
- First Floor Residential
- Second Floor Residential
- Third Floor Residential Fourth Floor- Residential