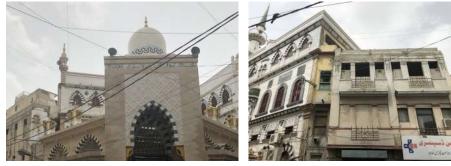

### Katchi Memon Gari Khatta Masjid.

**Current Road:** Feroz Shah Road **Old Street Name:**  **Coordinates:** 24°51'20.1"'N 67°00'36.1"E

**Construction Material:** Cement Blocks/Marble Serial Number: N/A

### Ram Bagh Quarter

 $\Box$ 

Programme:

- Residential
- Commercial
- Religious

П

- Ground Floor Religious (Masjid)
- First Floor - Extra space for praying
  - Second Floor Extra space for praying