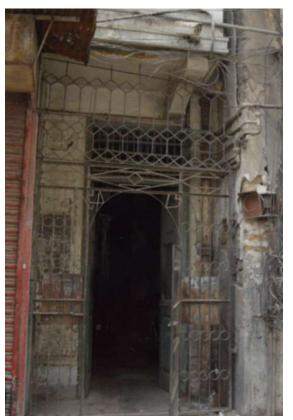

### Mollai Mansion.

**Current Road:** M.A. Jinnah Road **Old Street Name:**  **Coordinates:** 24°51'21.6"N 67°00'35.3"E

**Construction Material:** Serial Number: Stone Masonary/Cement KAR/RAB/035 Blocks

#### Identify the Building Crafts found on the selected Building:

| Woodwork                     | Fretwork - Wood 🏾     |
|------------------------------|-----------------------|
| Painting - Fresco - Naqqashi | Fretwork - Stone 🏼 🗖  |
| Stucco Work - Lime Work      | Tile Work - Kashi 🏾 🗖 |
| Brick Imitation              | Others 🛛              |
| Calligraphy                  |                       |

#### Details:

June-July 2018