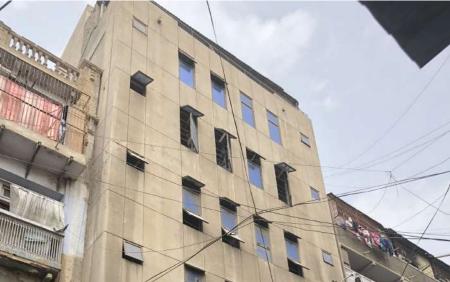

### Mollai Mansion.

**Current Road:** M.A. Jinnah Road **Old Street Name:**  **Coordinates:** 24°51'21.6"N 67°00'35.3"E

**Construction Material:** Serial Number: Stone Masonary/Cement KAR/RAB/035 Blocks

> Historic Building type Pre Partition

Post Partition (1947 1970) Modern (1970's onwards)

#### Condition

Dilapidated Fair Average Good

#### **Present Usage:**

Ground Floor - Commercial (Ice cream shop/

- National Sports)
- First Floor Residential
- Second Floor Residential Third Floor - Residential
- Fourth Floor- Residential