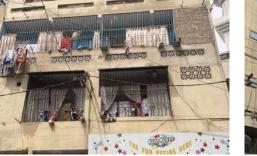

### Mollai Mansion.

**Current Road:** M.A. Jinnah Road **Old Street Name:**  **Coordinates:** 24°51'21.6"N 67°00'35.3"E

**Construction Material:** Serial Number: Stone Masonary/Cement KAR/RAB/035 Blocks

#### **Present Usage:**

Ground Floor - Commercial (Ice cream shop/

- National Sports)
- First Floor Residential
- Second Floor Residential Third Floor - Residential
- Fourth Floor- Residential