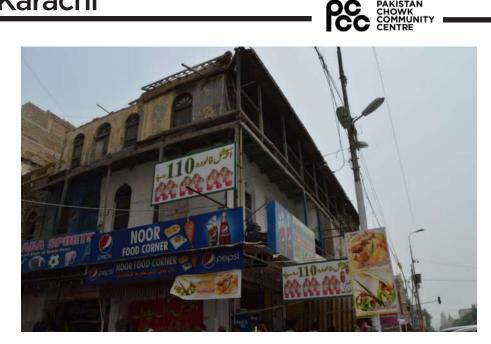

### Mollai Mansion.

**Current Road:** M.A. Jinnah Road **Old Street Name:**  **Coordinates:** 24°51'21.6"N 67°00'35.3"E

**Construction Material:** Serial Number: Stone Masonary/Cement KAR/RAB/035 Blocks

### Farooq Centre.

**Current Road:** M.A Jinnah Road. **Old Street Name:**  **Coordinates:** 24°51'21.0"N 67°00'34.3"E

Historic Building type

Post Partition (1947 1970)

Modern (1970's onwards)

**Pre Partition** 