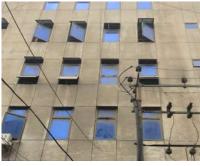

### Mollai Mansion.

**Current Road:** M.A. Jinnah Road **Old Street Name:**  **Coordinates:** 24°51'21.6"N 67°00'35.3"E

**Construction Material:** Serial Number: Stone Masonary/Cement KAR/RAB/035 Blocks

> Historic Building type Pre Partition

Post Partition (1947 1970) Modern (1970's onwards)

#### Condition

Dilapidated Fair Average Good

#### **Present Usage:**

Ground Floor - Commercial (Ice cream shop/

- National Sports)
- First Floor Residential
- Second Floor Residential Third Floor - Residential
- Fourth Floor- Residential