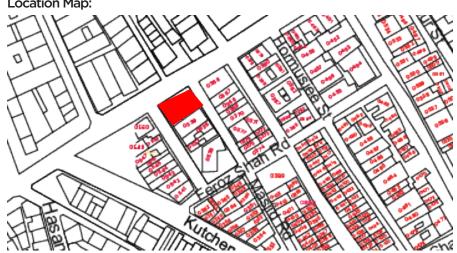

# PAKISTAN CHOWK COMMUNITY CENTRE

### Mollai Mansion.



**Current Road:** M.A. Jinnah Road **Old Street Name:**  **Coordinates:** 24°51'21.6"N 67°00'35.3"E

**Construction Material:** Serial Number: Stone Masonary/Cement KAR/RAB/035 Blocks

> Historic Building type Pre Partition

Post Partition (1947 1970) Modern (1970's onwards)

#### Condition

Dilapidated Fair Average Good

#### Location Map:

### Ram Bagh Quarter

Programme:

- Residential
- Commercial
- Religious

П

#### **Present Usage:**

Ground Floor - Commercial (Ice cream shop/

- National Sports)
- First Floor Residential
- Second Floor Residential Third Floor - Residential
- Fourth Floor- Residential







### Is the Building in-use or abandoned? In-use

Not in-use / Abandoned

#### Identify the Building Crafts found on the selected Building:

| Woodwork                     | Fretwork - Wood 🏾     |
|------------------------------|-----------------------|
| Painting - Fresco - Naqqashi | Fretwork - Stone 🏼 🗖  |
| Stucco Work - Lime Work      | Tile Work - Kashi 🏾 🗖 |
| Brick Imitation              | Others 🛛              |
| Calligraphy                  |                       |

#### Details:

June-July 2018

## Zaki Centre.

Current Road: Masjid Street Old Street Name:

In-use

Woodwork

Brick Imitation

June-July 2018

Calligraphy

**Coordinates:** 24°51'21.1"N 67°00'35.6"E

**Construction Material:** Cement Blocks

Not in-use / Abandoned

selected Building:

Painting - Fresco - Nagga