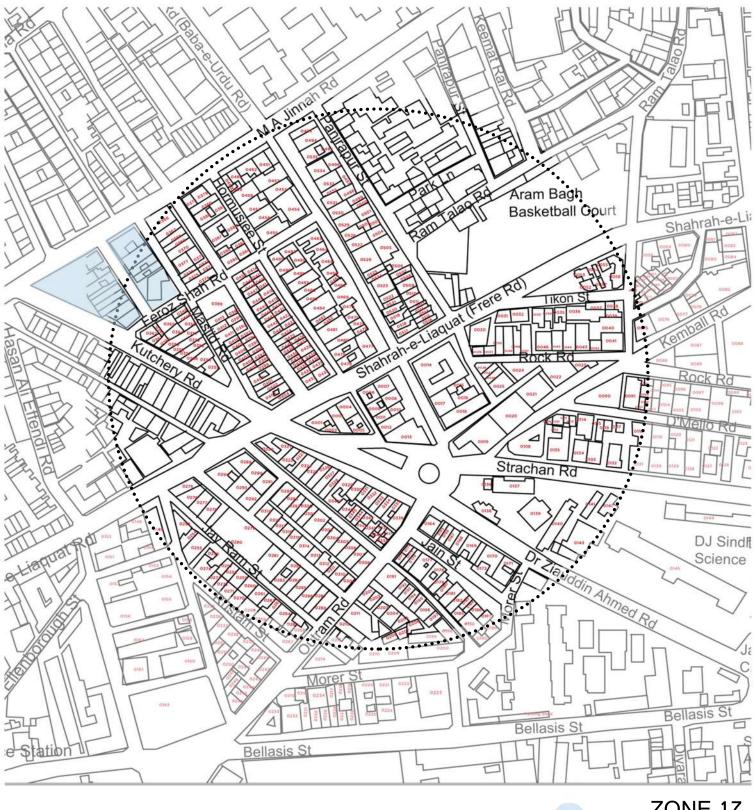

selected Building:

| Woodwork                     | Fretwork - Wood 🏼     |  |
|------------------------------|-----------------------|--|
| Painting - Fresco - Naqqashi | Fretwork - Stone 🏾    |  |
| Stucco Work - Lime Work      | Tile Work - Kashi 🏾 🗖 |  |
| Brick Imitation              | Others 🛛              |  |
| Calligraphy                  |                       |  |

#### Details:

June-July 2018



#### Historic Building type Pre Partition Post Partition (1947 1970)

Modern (1970's onwards)

### Condition

Dilapidated Fair Average Good

#### Location Map:

### Ram Bagh Quarter

 $\Box$ 

Programme:

- Residential
- Commercial
- Religious

П

- Ground Floor Religious (Masjid)
- First Floor - Extra space for praying
  - Second Floor Extra space for praying





### MASTER PLAN



ZONE 17 0536-0540 0541-0550

PAKISTAN CHOWK COMMUNIT CENTRE

### Farooq Centre.

**Current Road:** M.A Jinnah Road. **Old Street Name:**  **Coordinates:** 24°51'21.0"N 67°00'34.3"E

Historic Building type

Post Partition (1947 1970)

Modern (1970's onwards)

**Pre Partition** 

Condition

Dilapidated

Fair

Average

Good

**Construction Material:** Serial Number: KAR/RAB/040 Stone Masonary

Is the Building in-use or abadoned?



### Ram Bagh Quarter Programme:

Residential 

- Commercial
- Religious

#### **Present Usage:**

Ground Floor - Commercial (Food Hotel)

П

- First Floor Unoccupied
- Second Floor Unoccupied







June-July 2018

| Not in-use / Abadoned                     |  |
|-------------------------------------------|--|
| Identify the Building Crafts found on the |  |
| s