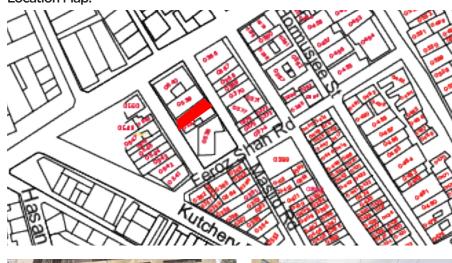

bandoned

#### Identify the Building Crafts found on the selected Building:

| Woodwork                     | Fretwork - Wood 🏾     |
|------------------------------|-----------------------|
| Painting - Fresco - Naqqashi | Fretwork - Stone 🏼    |
| Stucco Work - Lime Work      | Tile Work - Kashi 🏾 🗖 |
| Brick Imitation              | Others 🛛              |
| Calligraphy                  |                       |

#### Details:

In-use

#### Historic Building type Pre Partition Post Partition (1947 1970)

Modern (1970's onwards)

#### Condition

Dilapidated Fair Average Good

#### Location Map:

- Programme: Residential
- Commercial

Π

- Religious

- Ground Floor Commercial Shops
- First Floor Residential
- Second Floor Residential
- Third Floor Residential Fourth Floor- Residential









### Unknown.

**Current Road: Coordinates:** Abba Soomro Street **Old Street Name:** 

**Construction Material:** Cement Blocks

Serial Number: N/A

24°51'20.6"N

67°00'35.6"E



# Ram Bagh Quarter

П

PAKISTAN CHOWK COMMUNITY CENTRE

Is the Building in-use or abandoned? In-use Not in-use / Abandoned

#### Identify the Building Crafts found on the selected Building:

| Woodwork                     | Fretwork - Wood     |
|------------------------------|---------------------|
| Painting - Fresco - Naqqashi | Fretwork - Stone    |
| Stucco Work - Lime Work      | Tile Work - Kashi 🛛 |
| Brick Imitation              | Others C            |
| Calligraphy                  |                     |

#### Details:



### Historic Building type Pre Partition Post Partition (1947 1970) Modern (