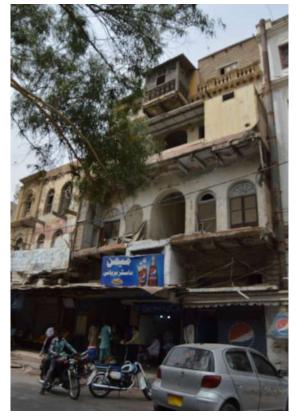

### Masjid Building.

**Current Road:** Masjid Street **Old Street Name:**  **Coordinates:** 24°51'21.0"N 67°00'35.9"E

**Construction Material:** Cement Blocks

Serial Number: N/A

#### Location Map:

- Programme: Residential
- Commercial

Π

- Religious

- Ground Floor Commercial Shops
- First Floor Residential
- Second Floor Residential
- Third Floor Residential Fourth Floor- Residential