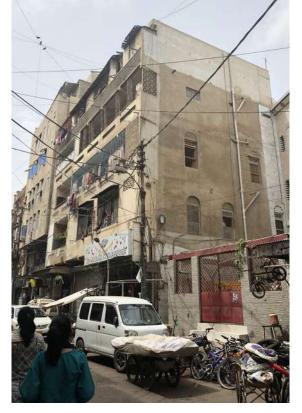

### Farooq Centre.

**Current Road:** M.A Jinnah Road. **Old Street Name:**  **Coordinates:** 24°51'21.0"N 67°00'34.3"E

Historic Building type

Post Partition (1947 1970)

Modern (1970's onwards)

**Pre Partition** 

Condition

Dilapidated

Fair

Average

Good

**Construction Material:** Serial Number: KAR/RAB/040 Stone Masonary

Is the Building in-use or abadoned?

#### **Present Usage:**

Ground Floor - Commercial (Food Hotel)

П

- First Floor Unoccupied
- Second Floor Unoccupied

June-July 2018

| Not in-use / Abadoned                     |  |
|-------------------------------------------|--|
| Identify the Building Crafts found on the |  |
| selected Building:                        |  |