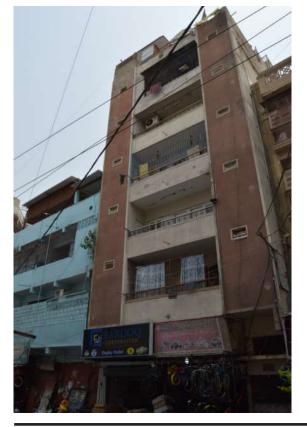

es:** 24°51'19.6"N 67°00'35.1"E

**Construction Material:** Cement Blocks

Not in-use / Abandoned

selected Building:

Painting - Fresco - Naggashi

Stucco Work - Lime Work

Is the Building in-use or abandoned?

Identify the Building Crafts found on the

Serial Number: N/A

Fretwork - Wood D

Fretwork - Stone

Tile Work - Kashi 🛛

Others \_\_\_\_

#### Historic Building type **Pre Partition**

Post Partition (1947 1970) Modern (1970's onwards)

#### Condition

Dilapidated Fair Average Good

#### Location Map:

### Ram Bagh Quarter

#### Programme:

- Residential
- Commercial
- Religious

Present Usage: Ground Floor - Farooq Corporation/ Cycle

П

- Stores
  - First Floor Residential Second Floor - Residential
- Third Floor Residential
- Fourth Floor Residential
- Fiifth Floor Residential







June - July 2018

# PAKISTAN CHOWK COMMUNITY CENTRE

### Yousuf Lodge.

**Current Road:** Feroz Shah Rd. **Old Street Name:**  **Coordinates:** 24°51'19.4"N 67°00'35.4"E

**Construction Material:** Stone Masonary

Serial Number: N/A

Historic Building type

Post Partition (1947 1970)

Modern (1970's onwards)

**Pre Partition** 

Condition

Dilapidated

Fair

Average

Good



### Ram Bagh Quarter Programme:

Residential 

Π

- Commercial
- Educational

#### **Present Usage:**

Ground Floor - Commercial (Punjab Cycle

- Market)
- First Floor Kid's Care (School upto class 10)
- Second Floor -(School upto class 10)
- Third Floor (School upto class 10)



Is the Building in-use or abandoned?

### selected Building:

| Woodwork                     | Fretwork - Wood 🏾     |  |
|------------