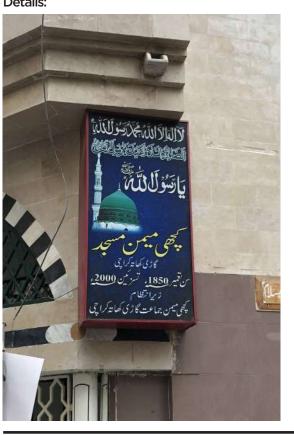

### Katchi Memon Gari Khatta Masjid.

**Current Road:** Feroz Shah Road **Old Street Name:**  **Coordinates:** 24°51'20.1"'N 67°00'36.1"E

**Construction Material:** Cement Blocks/Marble Serial Number: N/A

#### Details:

June-July 2018