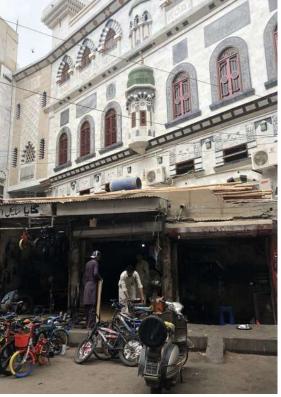

### Unknown.

**Current Road: Coordinates:** Abba Soomro Street **Old Street Name:** 

**Construction Material:** Cement Blocks

Serial Number: N/A

24°51'20.6"N

67°00'35.6"E

# Ram Bagh Quarter

П

PAKISTAN CHOWK COMMUNITY CENTRE

Is the Building in-use or abandoned? In-use Not in-use / Abandoned

#### Identify the Building Crafts found on the selected Building:

| Woodwork                     | Fretwork - Wood     |
|------------------------------|---------------------|
| Painting - Fresco - Naqqashi | Fretwork - Stone    |
| Stucco Work - Lime Work      | Tile Work - Kashi 🛛 |
| Brick Imitation              | Others C            |
| Calligraphy                  |                     |

#### Details:

#### Present Usage:

Ground Floor - Mechanic/ Bike repair Shops