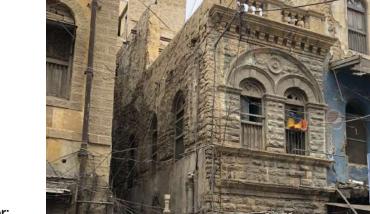

### Mollai Mansion.

**Current Road:** M.A. Jinnah Road **Old Street Name:**  **Coordinates:** 24°51'21.6"N 67°00'35.3"E

**Construction Material:** Serial Number: Stone Masonary/Cement KAR/RAB/035 Blocks

#### Details:

June-July 2018