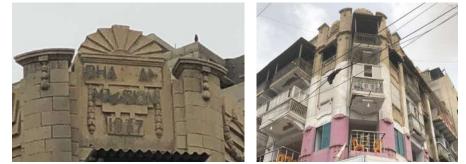

### Mollai Mansion.

**Current Road:** M.A. Jinnah Road **Old Street Name:**  **Coordinates:** 24°51'21.6"N 67°00'35.3"E

**Construction Material:** Serial Number: Stone Masonary/Cement KAR/RAB/035 Blocks

#### Details:

June-July 2018