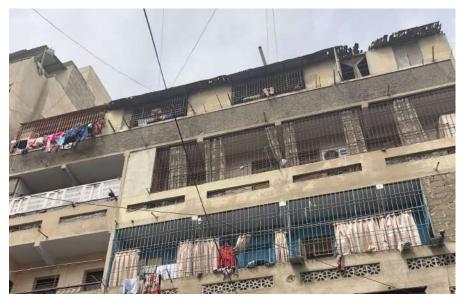

### Katchi Memon Gari Khatta Masjid.

**Current Road:** Feroz Shah Road **Old Street Name:**  **Coordinates:** 24°51'20.1"'N 67°00'36.1"E

**Construction Material:** Cement Blocks/Marble Serial Number: N/A

#### Is the Building in-use or abandoned? In-use Not in-use / Abandoned

### Ram Bagh Quarter

 $\Box$ 

Programme:

- Residential
- Commercial
- Religious

П

- Ground Floor Religious (Masjid)
- First Floor - Extra space for praying
  - Second Floor Extra space for praying