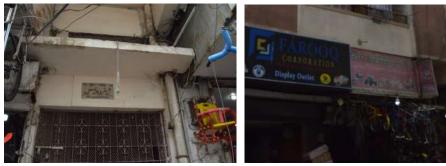

### Farooq Centre.

**Current Road:** M.A Jinnah Road. **Old Street Name:**  **Coordinates:** 24°51'21.0"N 67°00'34.3"E

Historic Building type

Post Partition (1947 1970)

Modern (1970's onwards)

**Pre Partition** 

#### **Present Usage:**

Ground Floor - Commercial (Food Hotel)

П

- First Floor Unoccupied
- Second Floor Unoccupied

June-July 2018

| Not in-use / Abadoned                     |  |
|-------------------------------------------|--|
| Identify the Building Crafts found on the |  |
| selected Building:                        |  |