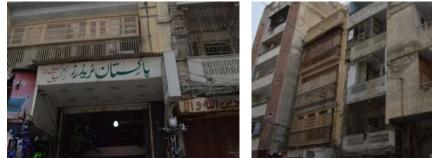

n the selected Building:

| Woodwork                     | Fretwork - Wood 🏾     |
|------------------------------|-----------------------|
| Painting - Fresco - Naqqashi | Fretwork - Stone 🏾    |
| Stucco Work - Lime Work      | Tile Work - Kashi 🏼 🗖 |
| Brick Imitation              | Others 🛛              |
| Calligraphy                  |                       |

#### Details:

Historic Building type Pre Partition

Post Partition (1947 1970)
Modern (1970's onwards)

#### Condition

Dilapidated Fair Average Good

#### Location Map:

### Programme:

- ResidentialCommercial
  - Commercia
  - Religious

#### Present Usage:

- Ground Floor Printing Press
- First Floor Pakistan Chowk Community Centre

 $\square$ 

- Second Floor Residential and Card Sale Centre
- Third Floor Residential







June- July 2018

### Metro Palace.



Abbas Soomro Road **Old Street Name:** 

**Current Road:** 

In-use

Woodwork

**Brick Imitation** 

Calligraphy

Details:

**Coordinates:** 24°51'19.6"N 67°00'35.1"E

**Construction Material:** Cement Blocks

Not in-use / Abandoned

selected Building:

Painting - Fresco - Naggashi

Stucco Work - Lime Work

Is the Building in-use or abandoned?

Identify the Building Crafts found on the

Serial Number: N/A

Fretwork - Wood D

Fretwork - Stone

Tile Work - Kashi 🛛

Others \_\_\_\_

#### Historic Building type **Pre Partition**

Post Partition (1947 1970) Modern (1970's onwards)

#### Condition

Dilapidated Fair Average Good

#### Location Map:

### Ram Bagh Quarter

#### Programme:

- Residential
- Commercial
- Religious

Present Usage: Ground Floor -