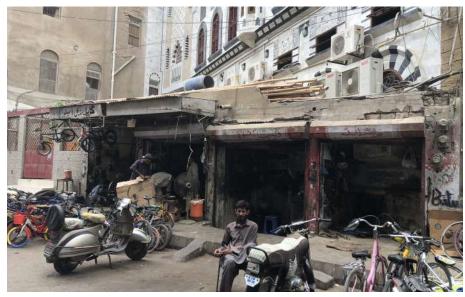

### Unknown.

**Current Road: Coordinates:** Abba Soomro Street **Old Street Name:** 

**Construction Material:** Cement Blocks

Serial Number: N/A

24°51'20.6"N

67°00'35.6"E

#### Present Usage:

Ground Floor - Mechanic/ Bike repair Shops