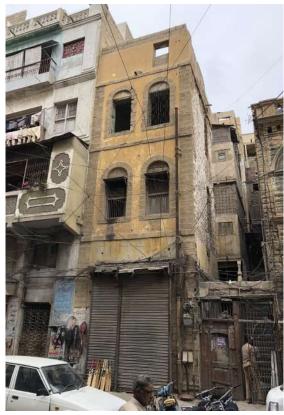

### Mollai Mansion.

**Current Road:** M.A. Jinnah Road **Old Street Name:**  **Coordinates:** 24°51'21.6"N 67°00'35.3"E

**Construction Material:** Serial Number: Stone Masonary/Cement KAR/RAB/035 Blocks

> Historic Building type Pre Partition

Post Partition (1947 1970) Modern (1970's onwards)

#### Condition

Dilapidated Fair Average Good