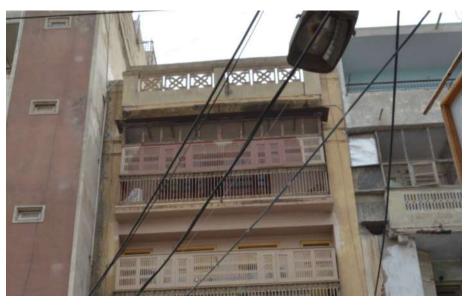

### Mollai Mansion.

**Current Road:** M.A. Jinnah Road **Old Street Name:**  **Coordinates:** 24°51'21.6"N 67°00'35.3"E

**Construction Material:** Serial Number: Stone Masonary/Cement KAR/RAB/035 Blocks

#### **Present Usage:**

Ground Floor - Commercial (Ice cream shop/

- National Sports)
- First Floor Residential
- Second Floor Residential Third Floor - Residential
- Fourth Floor- Residential