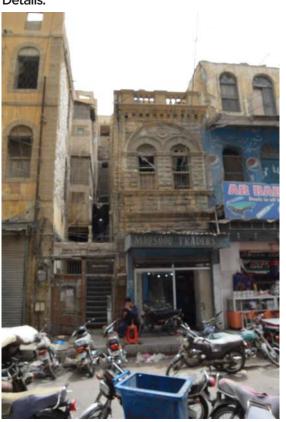

### Mollai Mansion.

**Current Road:** M.A. Jinnah Road **Old Street Name:**  **Coordinates:** 24°51'21.6"N 67°00'35.3"E

**Construction Material:** Serial Number: Stone Masonary/Cement KAR/RAB/035 Blocks

#### Details:

June-July 2018