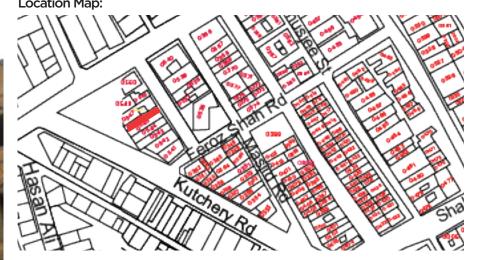

#### Location Map:

- Programme: Residential
- Commercial

Π

- Religious

- Ground Floor Commercial Shops
- First Floor Residential
- Second Floor Residential
- Third Floor Residential Fourth Floor- Residential