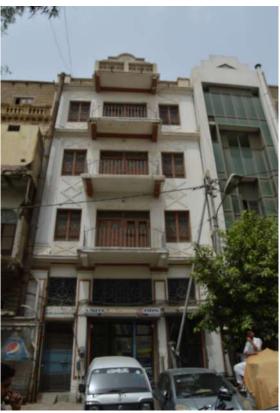

### Mollai Mansion.

**Current Road:** M.A. Jinnah Road **Old Street Name:**  **Coordinates:** 24°51'21.6"N 67°00'35.3"E

**Construction Material:** Serial Number: Stone Masonary/Cement KAR/RAB/035 Blocks

> Historic Building type Pre Partition

Post Partition (1947 1970) Modern (1970's onwards)

#### Condition

Dilapidated Fair Average Good

#### **Present Usage:**

Ground Floor - Commercial (Ice cream shop/

- National Sports)
- First Floor Residential
- Second Floor Residential Third Floor - Residential
- Fourth Floor- Residential