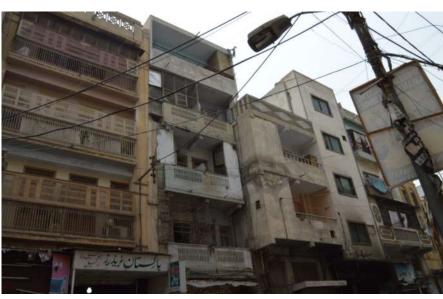

o - Naqqashi          | Fretwork - Stone  |  |
| Stucco Work - Lime Work               | Tile Work - Kashi |  |
| Brick Imitation                       | Others            |  |
| Calligraphy                           |                   |  |

**Details:** 



### Historic Building type Pre Partition

Post Partition (1947 1970) Modern (1970's onwards)

#### Condition

Dilapidated Fair Average Good

#### Location Map:

### Ram Bagh Quarter

#### Programme:

- Residential
- Commercial
  - Religious

Π

- Ground Floor Perfume Shops
- First Floor Residential
- Second Floor Residential





June-July 2018



### Kachi Memon Por House.

**Current Road:** Abbas Soomro Road Old Street Name:

24°51'20.0"N 67°00'34.8"E

**Coordinates:** 

**Construction Material:** Cement Blocks

Serial Number: N/A



### Ram Bagh Quarte

| Is the Building in-use or abadoned? |
|-------------------------------------|
| In-use                              |
| Not in-use / Abandoned              |

#### Identify the Building Crafts found on the selected Building:

| Woodwork                     | Fretwork - Wood 🏾     |
|------------------------------|-----------------------|
| Painting - Fresco - Naqqashi | Fretwork - Stone 🔳    |
| Stucco Work - Lime Work      | Tile Work - Kashi 🛛 🗖 |
| Brick Imitation              | Others 🛛              |
| Calligraphy                  |                       |

#### Details:

June- July 2018



### Historic Building type **Pre Partition**

Post Partition (1947 1970) П Modern (1970's onwards)

Condition

Dilapidated

- Fair
- Average

Good

#### Location Map:

| Pr