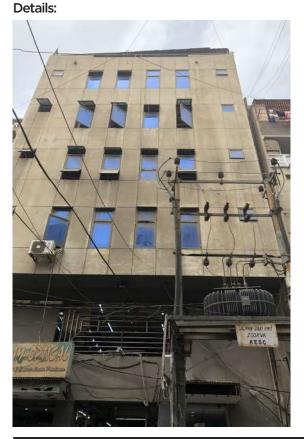

selected Building:

Painting - Fresco - Naggashi

Stucco Work - Lime Work

Is the Building in-use or abandoned?

Identify the Building Crafts found on the

**Serial Number:** N/A

Fretwork - Wood D

Fretwork - Stone

Tile Work - Kashi 🛛

Others



### Historic Building type Pre Partition

Post Partition (1947 1970)
Modern (1970's onwards)

#### Condition

Dilapidated Fair Average Good

### Ram Bagh Quarter

PAKISTAN CHOWK COMMUNITY CENTRE

Programme:

- Residential
- Commercial
- Religious

Π

#### Present Usage:

Ground Floor - Commercial (Optical Market) First Floor - Shops/Offices and storage rooms Second Floor - Shops /Offices and storage rooms Third Floor - Shops/Offices and storage rooms Fourth Floor - Shops/Offices and storage rooms Fifth Floor - Shops/Offices and storage rooms/











### Masjid Building.

**Current Road:** Masjid Street **Old Street Name:**  **Coordinates:** 24°51'21.0"N 67°00'35.9"E

**Construction Material:** Cement Blocks

Serial Number: N/A



# Ram Bagh Quarter

Is the Building in-use or abandoned? 

Not in-use / Abandoned

#### Identify the Building Crafts found on the selected Building:

| Woodwork                     | Fretwork - Wood 🏾     |
|------------------------------|-----------------------|
| Painting - Fresco - Naqqashi | Fretwork - Stone 🏼    |
| Stucco Work - Lime Work      | Tile Work - Kashi 🏾 🗖 |
| Brick Imitation              | Others 🛛              |
| Calligraphy                  |                       |

#### Details:

In-use

#### Historic Building type Pre Partition Post Partition (1947 1970)

Modern (1970's onwar