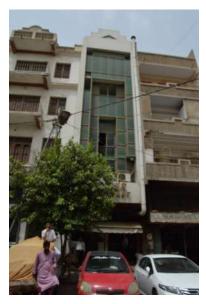

## Zaki Centre.

Current Road: Masjid Street Old Street Name:

In-use

Woodwork

Brick Imitation

June-July 2018

Calligraphy

**Coordinates:** 24°51'21.1"N 67°00'35.6"E

#### Present Usage:

Ground Floor - Commercial (Optical Market) First Floor - Shops/Offices and storage rooms Second Floor - Shops /Offices and storage rooms Third Floor - Shops/Offices and storage rooms Fourth Floor - Shops/Offices and storage rooms Fifth Floor - Shops/Offices and storage rooms/