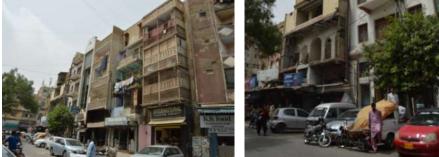

### Mollai Mansion.

**Current Road:** M.A. Jinnah Road **Old Street Name:**  **Coordinates:** 24°51'21.6"N 67°00'35.3"E

**Construction Material:** Serial Number: Stone Masonary/Cement KAR/RAB/035 Blocks

#### Details:

June-July 2018