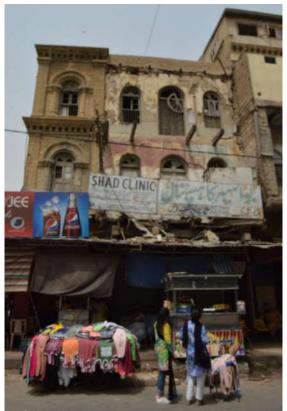

## Zaki Centre.

Current Road: Masjid Street Old Street Name:

In-use

Woodwork

Brick Imitation

June-July 2018

Calligraphy

**Coordinates:** 24°51'21.1"N 67°00'35.6"E

### Masjid Building.

**Current Road:** Masjid Street **Old Street Name:**  **Coordinates:** 24°51'21.0"N 67°00'35.9"E

**Construction Material:** Cement Blocks

Serial Number: N/A