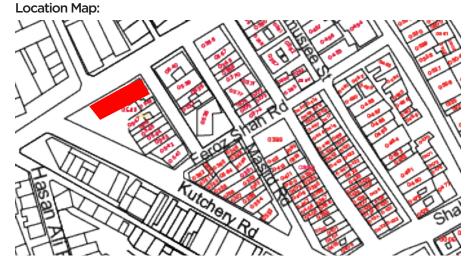

ial
- Commercial
- Religious

П

- Ground Floor Religious (Masjid)
- First Floor - Extra space for praying
  - Second Floor Extra space for praying





### MASTER PLAN



ZONE 17 0536-0540 0541-0550

PAKISTAN CHOWK COMMUNIT CENTRE

### Farooq Centre.

**Current Road:** M.A Jinnah Road. **Old Street Name:**  **Coordinates:** 24°51'21.0"N 67°00'34.3"E

Historic Building type

Post Partition (1947 1970)

Modern (1970's onwards)

**Pre Partition** 

Condition

Dilapidated

Fair

Average

Good

**Construction Material:** Serial Number: KAR/RAB/040 Stone Masonary

Is the Building in-use or abadoned?



### Ram Bagh Quarter Programme:

Residential 

- Commercial
- Religious

#### **Present Usage:**

Ground Floor - Commercial (Food Hotel)

П

- First Floor Unoccupied
- Second Floor Unoccupied







June-July 2018

| Not in-use / Abadoned                     |  |
|-------------------------------------------|--|
| Identify the Building Crafts found on the |  |
| selected Building:                        |  |

| Woodwork                     | Fretwork - Wood   |
|------------------------------|-------------------|
| Painting - Fresco - Naqqashi | Fretwork - Stone  |
| Stucco Work - Lime Work      | Tile Work - Kashi |
| Brick Imitation              | Others            |
| Calligraphy                  |                   |

#### Details:

In-use



### Iqbal Chamber

Current Road: Kutchen Road Old Street Name: **Coordinates:** 24°51'13.6"N 67°00'44.5"E

**Construction Material:** Cement Blocks **Serial Number:** N/A



### Ram Bagh Quarter

П

Π

Is the Building in-use or abadoned? I