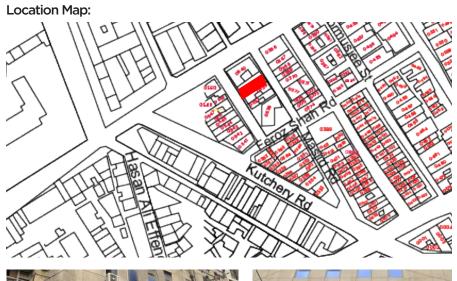

selected Building:

Painting - Fresco - Naggashi

Stucco Work - Lime Work

Is the Building in-use or abandoned?

Identify the Building Crafts found on the

**Serial Number:** N/A

Fretwork - Wood D

Fretwork - Stone

Tile Work - Kashi 🛛

Others



### Historic Building type Pre Partition

Post Partition (1947 1970)
Modern (1970's onwards)

#### Condition

Dilapidated Fair Average Good

### Ram Bagh Quarter

PAKISTAN CHOWK COMMUNITY CENTRE

Programme:

- Residential
- Commercial
- Religious

Π

#### Present Usage:

Ground Floor - Commercial (Optical Market) First Floor - Shops/Offices and storage rooms Second Floor - Shops /Offices and storage rooms Third Floor - Shops/Offices and storage rooms Fourth Floor - Shops/Offices and storage rooms Fifth Floor - Shops/Offices and storage rooms/











### Masjid Building.

**Current Road:** Masjid Street **Old Street Name:**  **Coordinates:** 24°51'21.0"N 67°00'35.9"E

**Construction Material:** Cement Blocks

Serial Number: N/A



# Ram Bagh Quarter

Is the Building in-use or abandoned? 

Not in-use / Abandoned

#### Identify the Building Crafts found on the selected Building:

| Woodwork                     | Fretwork - Wood 🏾     |
|------------------------------|-----------------------|
| Painting - Fresco - Naqqashi | Fretwork - Stone 🏼    |
| Stucco Work - Lime Work      | Tile Work - Kashi 🏾 🗖 |
| Brick Imitation              | Others 🛛              |
| Calligraphy                  |                       |

#### Details:

In-use

#### Historic Building type Pre Partition Post Partition (1947 1970)

Modern (1970's onwards