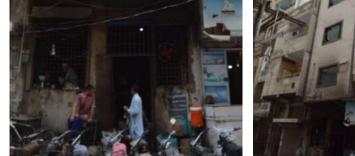

bandoned

#### Identify the Building Crafts found on the selected Building:

| Woodwork                     | Fretwork - Wood   |  |
|------------------------------|-------------------|--|
| Painting - Fresco - Naqqashi | Fretwork - Stone  |  |
| Stucco Work - Lime Work      | Tile Work - Kashi |  |
| Brick Imitation              | Others            |  |
| Calligraphy                  |                   |  |

#### Details:



#### Historic Building type Pre Partition Post Partition (1947 1970)

Modern (1970's onwards)

#### Condition

Dilapidated Fair Average Good

#### Location Map:

### Ram Bagh Quarter

П

#### Programme:

- Residential
- Commercial
- Religious

- Ground Floor Food Hotel
- First Floor Abandoned
- Second Floor Abandoned
- Third Floor-Abandoned Fourth Floor-Abandoned





# CHOWK COMMUNI CENTRE

### Yousuf Building.

**Current Road:** Kutchen Road **Old Street Name:**  **Coordinates:** 24°51'20.3"N 67°00'34.4"E

**Construction Material:** Cement Blocks

Serial Number: N/A



#### Is the Building in-use or abandoned? In-use Not in-use / Abadoned

#### Identify the Building Crafts found on the selected Building:

| Woodwork                     | Fretwork - Wood   |  |
|------------------------------|-------------------|--|
| Painting - Fresco - Naqqashi | Fretwork - Stone  |  |
| Stucco Work - Lime Work      | Tile Work - Kashi |  |
| Brick Imitation              | Others            |  |
| Calligraphy                  |                   |  |

#### Details:



#### **Pre Partition** Post Partition (1947 1970) Modern (1970's onwards) Condition Dilapidated Fa